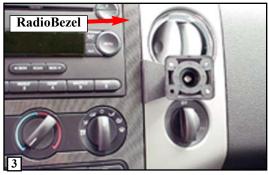

#### STEP 1.

Begin by opening the ashtray. Insert the dash trim removal tool behind the upper right corner of the radio bezel, releasing a retainer clip. (Photo # 3) Work the trim tool around the bezel until all eight (8) clips are released. Let bezel hang down. There is no need to disconnect any wiring.