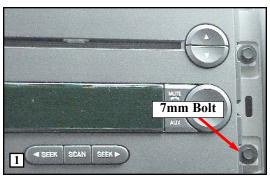

## STEP 2.

Remove the 7mm bolt from the lower right side of the radio. (Photo # 1) Align the Pro.Fit Legend over the bolt hole. (Photo # 2) Replace the 7mm bolt and tighten.