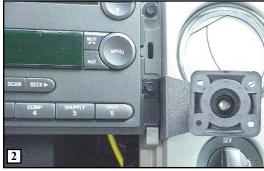

## STEP 2.

Remove the 7mm bolt from the lower right side of the radio. (Photo # 1) Align the Pro.Fit Legend over the bolt hole. (Photo # 2) Replace the 7mm bolt and tighten.