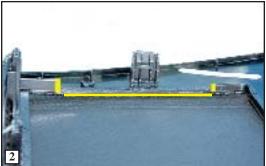

## STEP 3.

Place the radio bezel upside down on a protective cloth. Using a utility knife, gently score the plastic ridge between the area shown in **Photo # 2**. Break the ridge off flush with the backside of the bezel. Gently file any rough or high spots.