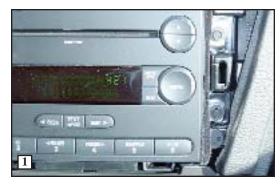

#### STEP 1.

Insert the dash trim removal tool behind the lower, right corner of the bezel around the radio. Pry downward to release a retainer clip. Work trim tool around bezel until all six (6) clips are loose. Set bezel aside. Remove two (2) 7 mm bolts right of radio. (Photo # 1).