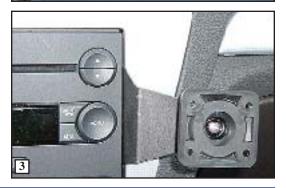

## STEP 2.

Align the **Pro.Fit Legend** over the two (2) bolt holes. Reinsert the bolts and tighten.