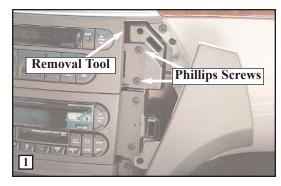

**TOOLS REQUIRED:** #2 Phillips screwdriver, Dash Trim Removal Tool (DM-40-22) **PARTS INCLUDED:** Pro.Fit Legend, instructions, two (2) #8x1/2" screws.

**LOCATION:** Right of climate control

## STEP 1.

Insert the dash trim removal tool behind the trim bezel, left of the climate control. (Photo # 1). Pry outward to release a retainer clip. Pull outward on the bezel with your hands to continue loosening the bezel. Swing the bezel off to the side to reveal two (2) Phillips screws. (Photo # 1). Remove the screws.