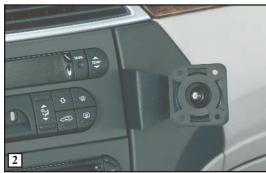

## STEP 2.

Align the **Pro.Fit Legend** over the two (2) screw holes. Reinsert the screws and tighten. Replace the trim bezel.

**STEP 3.** Re-assemble the dash in reverse order. This completes the installation of your Legend.