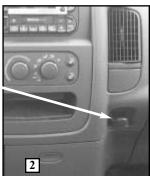

TOOLS REQUIRED: 5/64" drill bit and drill, # 2 Phillips screwdriver, 7mm nut driver

PARTS INCLUDED: Pro.Fit Legend, instructions, three (3) #8x1/2" screws.

**LOCATION:** Upper right corner of dash

STEP 1. Begin by removing the trim bezel around the radio and climate control module. Remove the 7mm hex head screw located below the right-of-radio air vent. (See photos # 1 & 2). Open the glove compartment, grasp the lower right corner of the bezel and pull out gently, releasing a retainer clip. Continue pulling outward as you work your hands around the bezel, releasing all eight (8) clips. (See photo # 2). Disconnect the wiring harnesses to the bezel and set bezel aside.