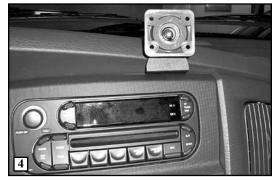

STEP 3. Place the Legend VSM against the dash pad in the upper right corner of the radio cavity. The Legend needs to be slid to the far right edge of the cavity. Using the Legend as a guide, mark the location of the three (3) mounting holes. Set the Legend aside. Using a 5/64" drill bit and drill, drill three (3) pilot holes, approximately 3/8" deep at the marked locations. Position the Legend over the pilot holes, insert three (3) # 8 x 1/2" screws and tighten. Reassemble the dash in reverse order.