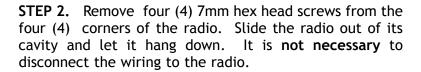

TOOLS REQUIRED: 5/64" drill bit and drill, # 2 Phillips screwdriver, 7mm nut driver

PARTS INCLUDED: Pro.Fit Legend, instructions, three (3) #8x1/2" screws.

**LOCATION:** Upper right corner of dash

STEP 1. Begin by removing the trim bezel around the radio and climate control module. Remove the 7mm hex head screw located below the right-of-radio air vent. (See photos # 1 & 2). Open the glove compartment, grasp the lower right corner of the bezel and pull out gently, releasing a retainer clip. Continue pulling outward as you work your hands around the bezel, releasing all eight (8) clips. (See photo # 2). Disconnect the wiring harnesses to the bezel and set bezel aside.