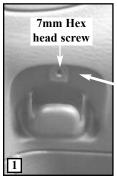

TOOLS REQUIRED: 5/64" drill bit and drill, # 2 Phillips screwdriver, 7mm nut driver

PARTS INCLUDED: Pro.Fit Legend, instructions, three (3) #8x1/2" screws.

**LOCATION:** Upper right corner of dash

STEP 1. Begin by removing the trim bezel around the radio and climate control module. Remove the 7mm hex head screw located below the right-of-radio air vent. (See photos # 1 & 2). Open the glove compartment, grasp the lower right corner of the bezel and pull out gently, releasing a retainer clip. Continue pulling outward as you work your hands around the bezel, releasing all eight (8) clips. (See photo # 2). Disconnect the wiring harnesses to the bezel and set bezel aside.