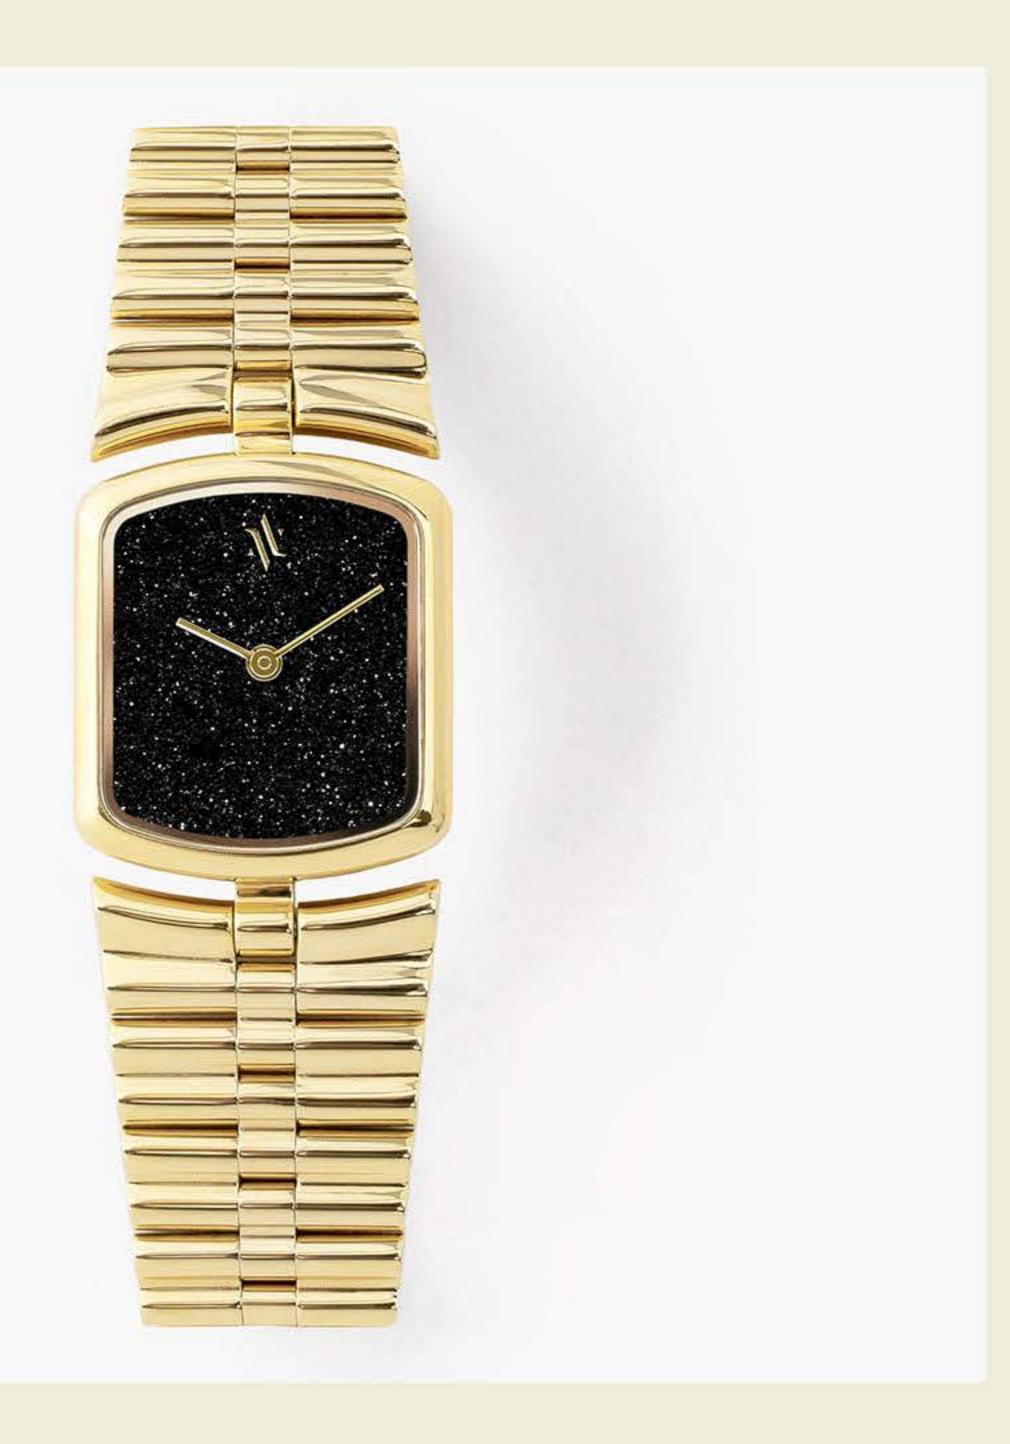

& ROSE GOLD / QUARTZ & PEARL DIAL MSRP: \$505



## SANDSTONE & PEARL

SKU: GemSan GOLD / SANDSTONE & PEARL DIAL MSRP: \$505









## MALACHITE

SKU: LinGMal GOLD / MALACHITE DIAL MSRP: \$525



## TIGER'S EYE

SKU: LinGTE GOLD / TIGER'S EYE DIAL MSRP: \$525



## SANDSTONE

SKU: LinGSan GOLD / SANDSTONE DIAL MSRP: \$525



## PEARL

SKU: LinRGMOP ROSE GOLD / PEARL DIAL MSRP: \$525



## PEARL

SKU: LinGMOP GOLD / PEARL DIAL MSRP: \$525



## BLUE PEARL

SKU: LinSBMOP SS / BLUE PEARL DIAL MSRP: \$525





# AMARI





## PEARL

SKU: AmGMOP GOLD / PEARL DIAL MSRP: \$525



# AMARE X REVOLVE

SKU: AmGPeac GOLD VERMEIL / PEACOCK FEATHER DIAL MSRP: \$695



## GREEN PEARL

SKU: AmGGMOP GOLD / GREEN PEARL DIAL MSRP: \$525



# SANDSTONE

SKU: AmRGSan ROSE GOLD / SANDSTONE DIAL MSRP: \$525



## SANDSTONE

SKU: AmGSan GOLD / SANDSTONE DIAL MSRP: \$525



## BLUE PEARL

SKU: AmSBMOP SS / BLUE PEARL DIAL MSRP: \$525