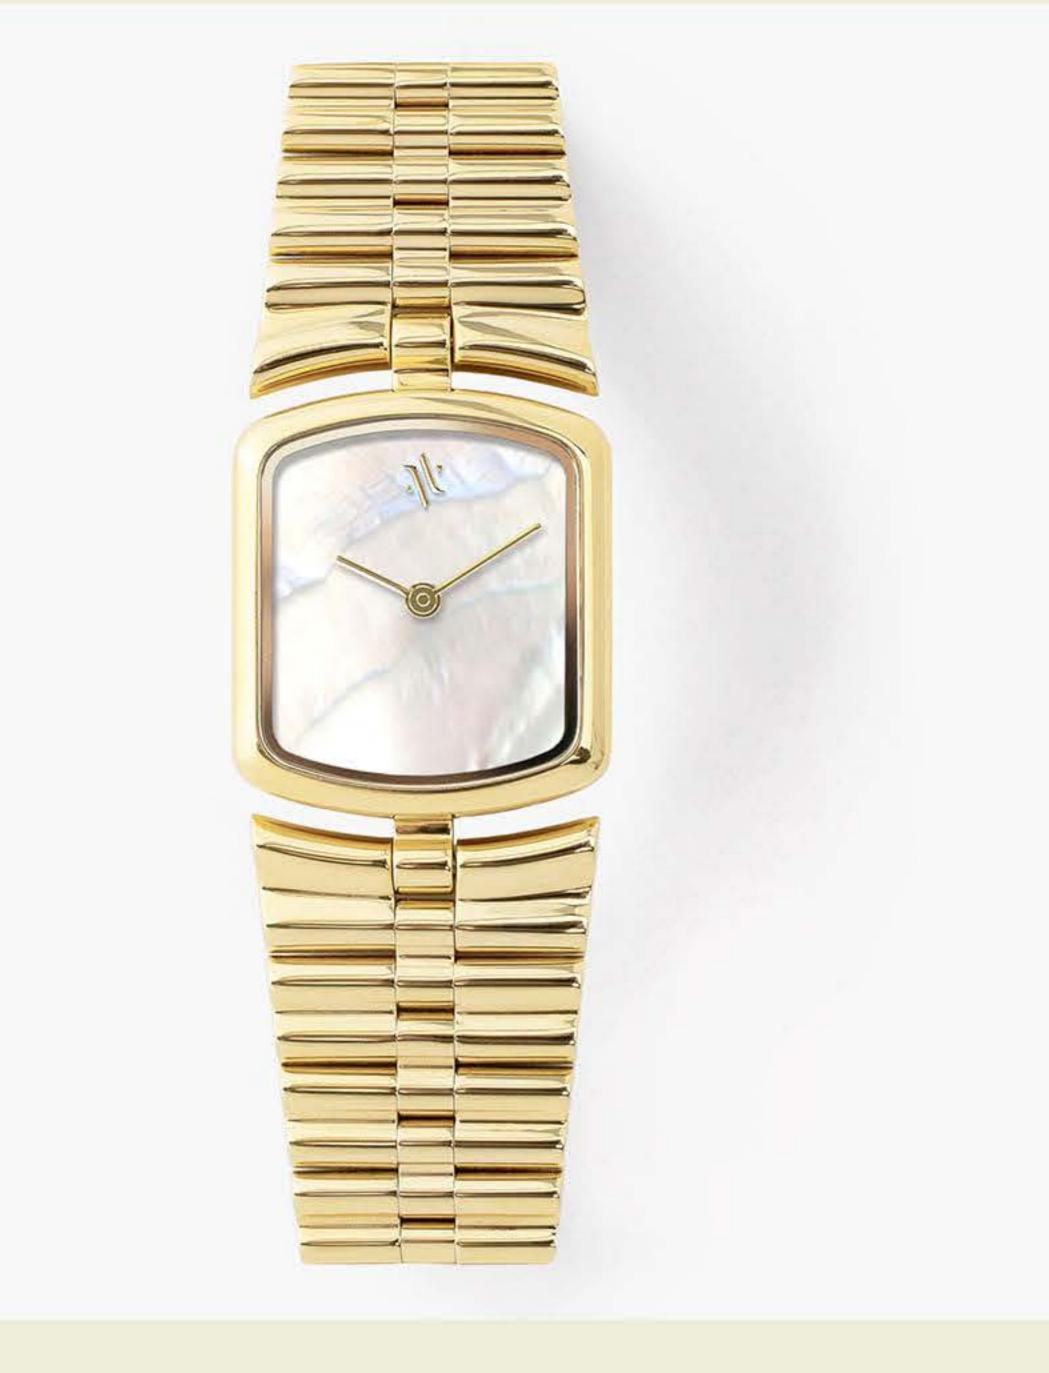

## EMERALD

SKU: UmbGEm GOLD / EMERALD SUNRAY DIAL MSRP: \$325

PEARL

SKU: UmbGMOP GOLD / PEARL DIAL MSRP: \$325