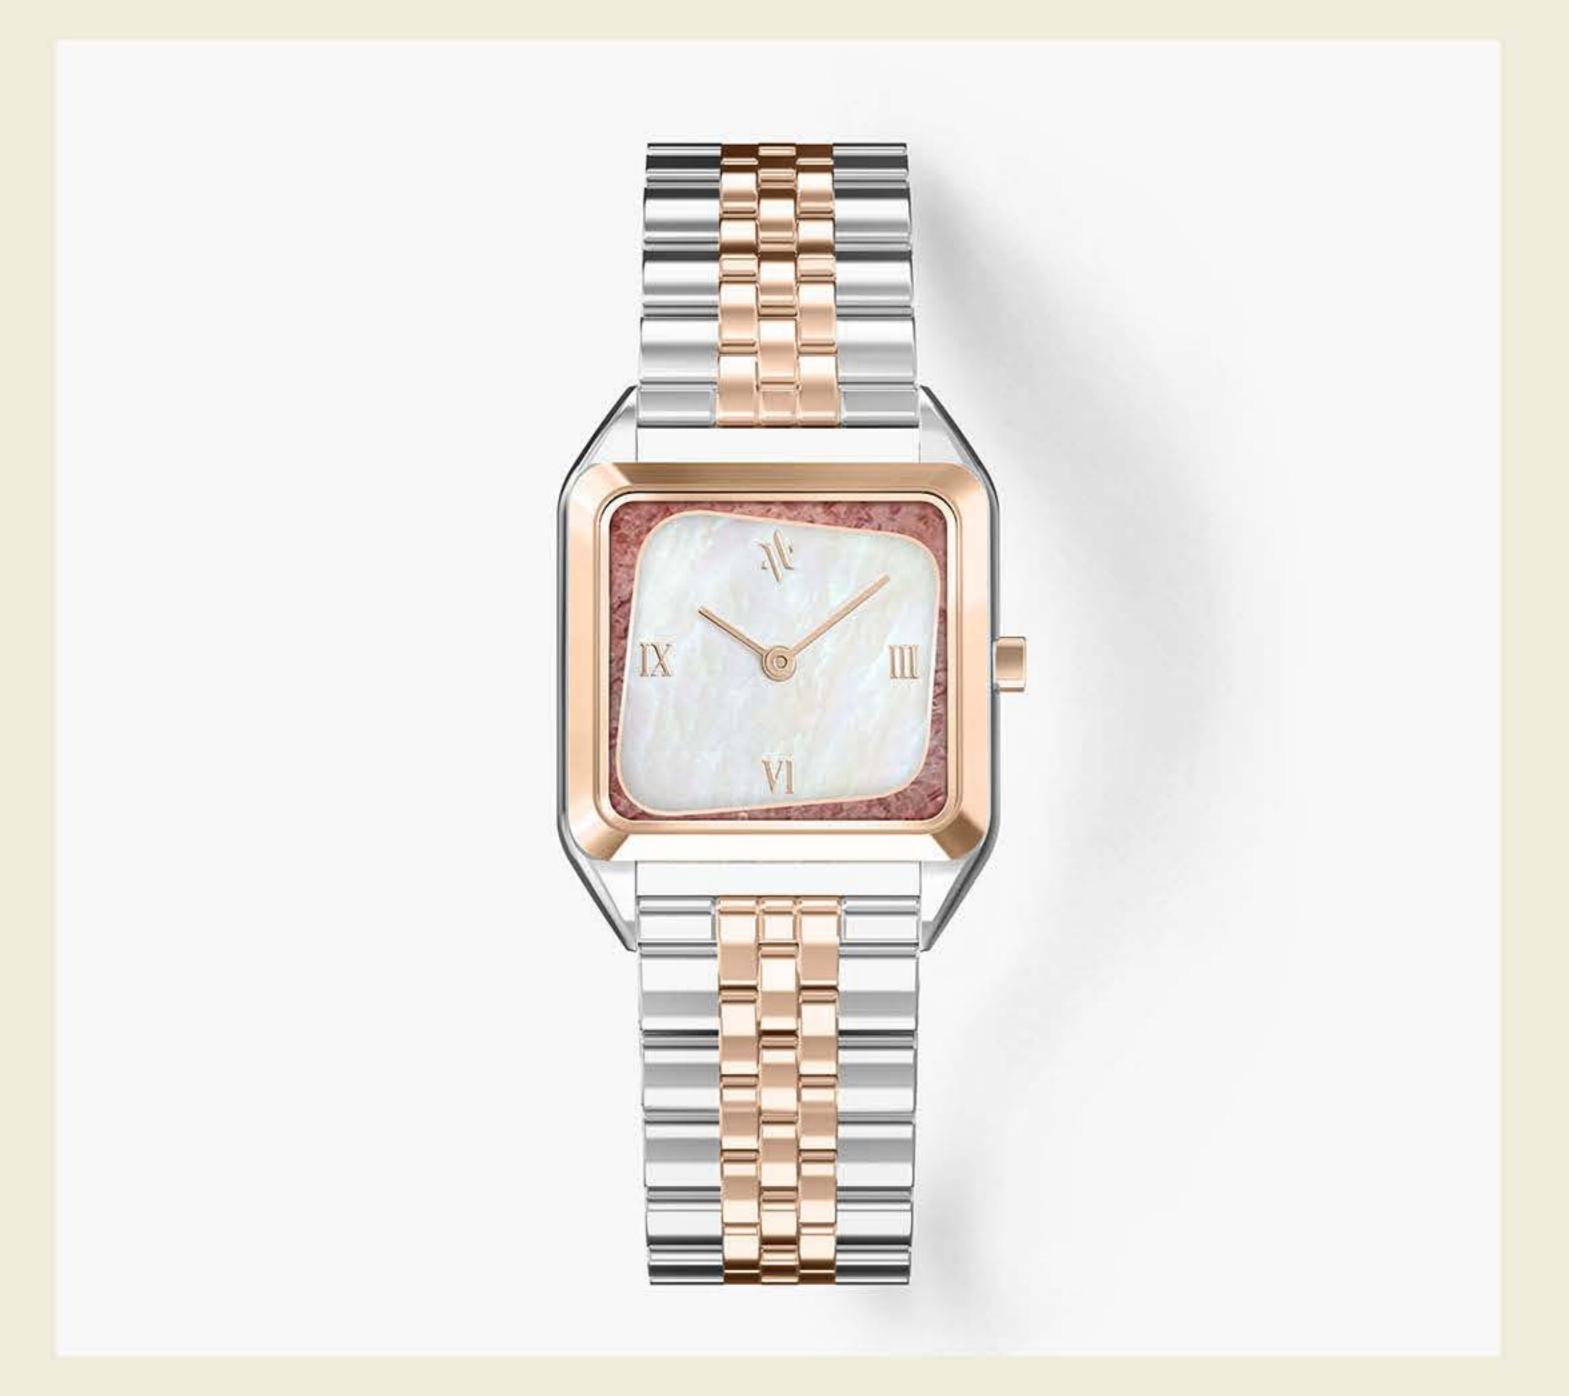

## STRAWBERRY QUARTZ & PEARL

SKU: GemSQ SS & ROSE GOLD / QUARTZ & PEARL DIAL MSRP: \$505