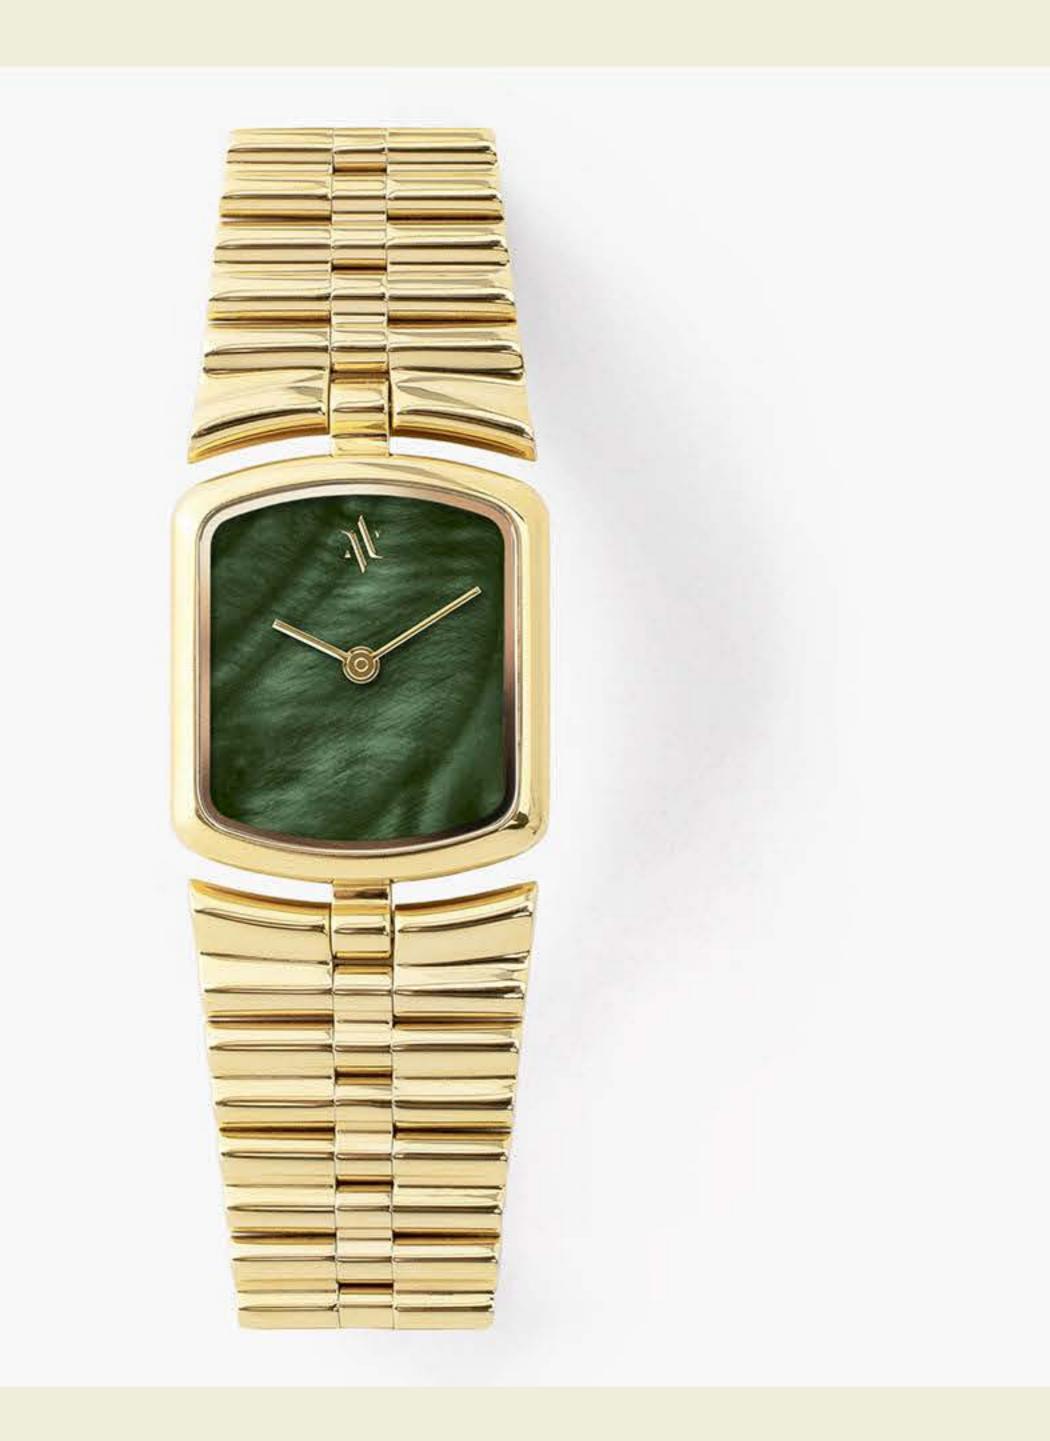

JADE

SKU: ClaGJad GOLD / JADE DIAL MSRP: \$305

PEARL

SKU: ClaRGMOP ROSE GOLD / PEARL DIAL MSRP: \$305

TIGER'S EYE

SKU: ClaGTE GOLD / TIGER'S EYE DIAL MSRP: \$305

PEARL

SKU: ClaSMOP SS / PEARL DIAL MSRP: \$305