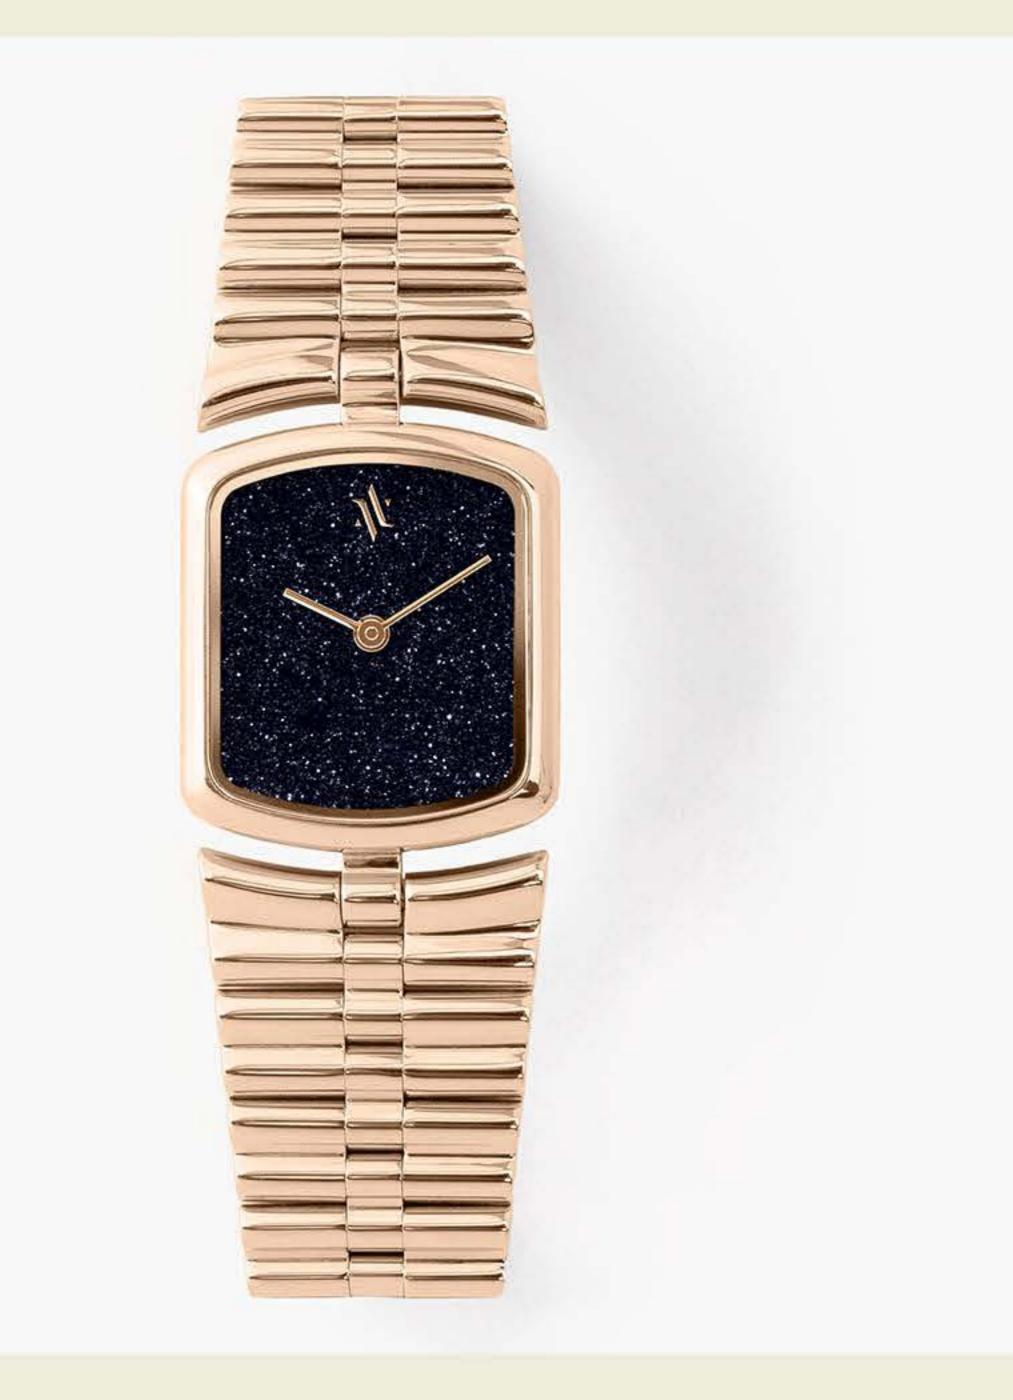

EARL DIAL MSRP: \$505



## STRAWBERRY QUARTZ & PEARL

SKU: GemSQ SS & ROSE GOLD / QUARTZ & PEARL DIAL MSRP: \$505



## SANDSTONE & PEARL

SKU: GemSan GOLD / SANDSTONE & PEARL DIAL MSRP: \$505









## MALACHITE

SKU: LinGMal GOLD / MALACHITE DIAL MSRP: \$525



## TIGER'S EYE

SKU: LinGTE GOLD / TIGER'S EYE DIAL MSRP: \$525



## SANDSTONE

SKU: LinGSan GOLD / SANDSTONE DIAL MSRP: \$525



## PEARL

SKU: LinRGMOP ROSE GOLD / PEARL DIAL MSRP: \$525



## PEARL

SKU: LinGMOP GOLD / PEARL DIAL MSRP: \$525



## BLUE PEARL

SKU: LinSBMOP SS / BLUE PEARL DIAL MSRP: \$525





# AMARI





## PEARL

SKU: AmGMOP GOLD / PEARL DIAL MSRP: \$525



# AMARE X REVOLVE

SKU: AmGPeac GOLD VERMEIL / PEACOCK FEATHER DIAL MSRP: \$695



## GREEN PEARL

SKU: AmGGMOP GOLD / GREEN PEARL DIAL MSRP: \$525



# SANDSTONE

SKU: AmRGSan ROSE GOLD / SANDSTONE DIAL MSRP: \$525



## SANDSTONE

SKU: AmGSan GOLD / SANDSTONE DIAL MSRP: \$525



## BLUE PEARL

SKU: AmSBMOP SS / BLUE PEARL DIAL MSRP: \$525