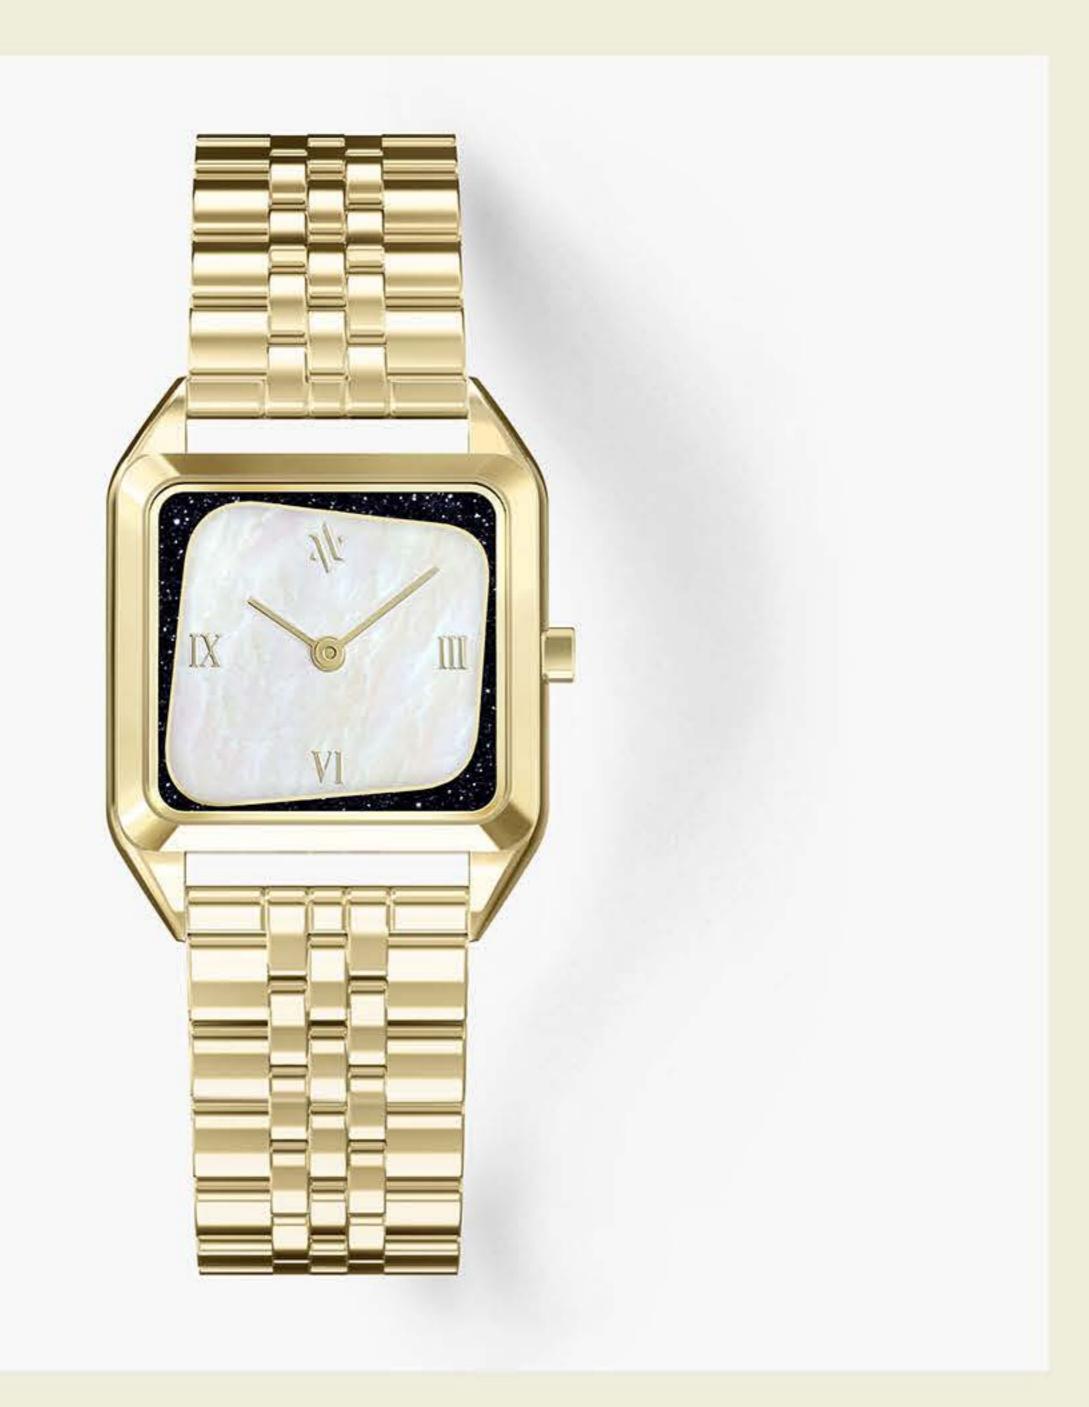

RAY DIAL MSRP: \$405









PEARL

SKU: ClaGMOP GOLD / PEARL DIAL MSRP: \$305



SANDSTONE

SKU: ClaRGSan ROSE GOLD / SANDSTONE DIAL MSRP: \$305



BLUE PEARL

SKU: ClaSBMOP SS / BLUE PEARL DIAL MSRP: \$305



JADE

SKU: ClaGJad GOLD / JADE DIAL MSRP: \$305



PEARL

SKU: ClaRGMOP ROSE GOLD / PEARL DIAL MSRP: \$305



TIGER'S EYE

SKU: ClaGTE GOLD / TIGER'S EYE DIAL MSRP: \$305



PEARL

SKU: ClaSMOP SS / PEARL DIAL MSRP: \$305





# GEMINUS





## SANDSTONE & TIGER'S EYE

SKU: GemSanTE GOLD / SANDSTONE & TIGER'S EYE DIAL MSRP: \$505



## LAPIS LAZULI & PEARL

SKU: GemLap SS & GOLD / LAPIS & PEARL DIAL MSRP: \$505



## MALACHITE & PEARL

SKU: GemMal GOLD / MALACHITE & PEARL DIAL MSRP: \$505



## STRAWBERRY QUARTZ & PEARL

SKU: GemSQ SS & ROSE GOLD / QUARTZ & PEARL DIAL MSRP: \$505



## SANDSTONE & PEARL

SKU: GemSan GOLD / SANDSTONE & PEARL DIAL MSRP: \$505









## MALACHITE

SKU: LinGMal GOLD / MALACHITE DIAL MSRP: \$525



## TIGER'S EYE

SKU: LinGTE GOLD / TIGER'S EYE DIAL MSRP: \$525



## SANDSTONE

SKU: LinGSan GOLD / SANDSTONE DIAL MSRP: \$525



## PEARL

SKU: LinRGMOP ROSE GOLD / PEARL DIAL MSRP: \$525



## PEARL

SKU: LinGMOP GOLD / PEARL DIAL MSRP: \$525



## BLUE PEARL

SKU: LinSBMOP SS / BLUE PEARL DIAL MSRP: \$525





# AMARI





## PEARL

SKU: AmGMOP GOLD / PEARL DIAL MSRP: \$525



# AMARE X REVOLVE

SKU: AmGPeac GOLD VERMEIL / PEACOCK FEATHER DIAL MSRP: \$695



## GREEN PEARL

SKU: AmGGMOP GOLD / GREEN PEARL DIAL MSRP: \$525



# SANDSTONE

SKU: AmRGSan ROSE GOLD / SANDSTONE DIAL MSRP: \$525



## SANDSTONE

SKU: AmGSan GOLD / SANDSTONE DIA