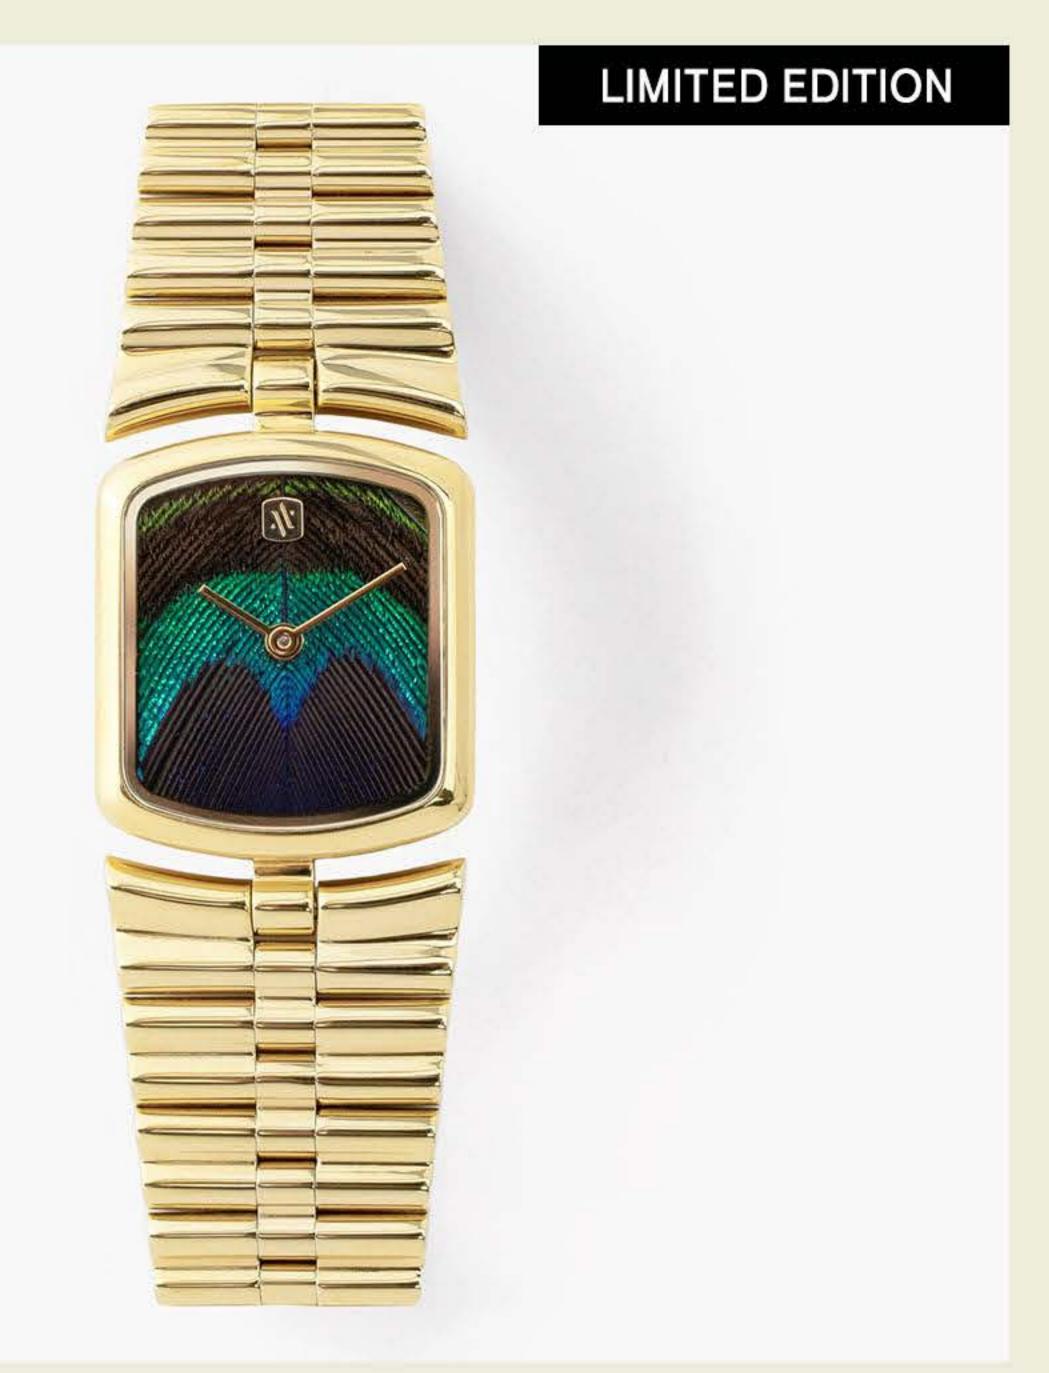

SRP: \$505



## LAPIS LAZULI & PEARL

SKU: GemLap SS & GOLD / LAPIS & PEARL DIAL MSRP: \$505



## MALACHITE & PEARL

SKU: GemMal GOLD / MALACHITE & PEARL DIAL MSRP: \$505



## STRAWBERRY QUARTZ & PEARL

SKU: GemSQ SS & ROSE GOLD / QUARTZ & PEARL DIAL MSRP: \$505



## SANDSTONE & PEARL

SKU: GemSan GOLD / SANDSTONE & PEARL DIAL MSRP: \$505









## MALACHITE

SKU: LinGMal GOLD / MALACHITE DIAL MSRP: \$525



## TIGER'S EYE

SKU: LinGTE GOLD / TIGER'S EYE DIAL MSRP: \$525



## SANDSTONE

SKU: LinGSan GOLD / SANDSTONE DIAL MSRP: \$525



## PEARL

SKU: LinRGMOP ROSE GOLD / PEARL DIAL MSRP: \$525



## PEARL

SKU: LinGMOP GOLD / PEARL DIAL MSRP: \$525



## BLUE PEARL

SKU: LinSBMOP SS / BLUE PEARL DIAL MSRP: \$525





# AMARI





## PEARL

SKU: AmGMOP GOLD / PEARL DIAL MSRP: \$525



# AMARE X REVOLVE

SKU: AmGPeac GOLD VERMEIL / PEACOCK FEATHER DIAL MSRP: \$695



## GREEN PEARL

SKU: AmGGMOP GOLD / GREEN PEARL DIAL MSRP: \$525



# SANDSTONE

SKU: AmRGSan ROSE GOLD / SANDSTONE DIAL MSRP: \$525



## SANDSTONE

SKU: AmGSan GOLD / SANDSTONE DIAL MSRP: \$525



## BLUE PEARL

SKU: AmSBMOP SS / BLUE PEARL DIAL MSRP: \$525