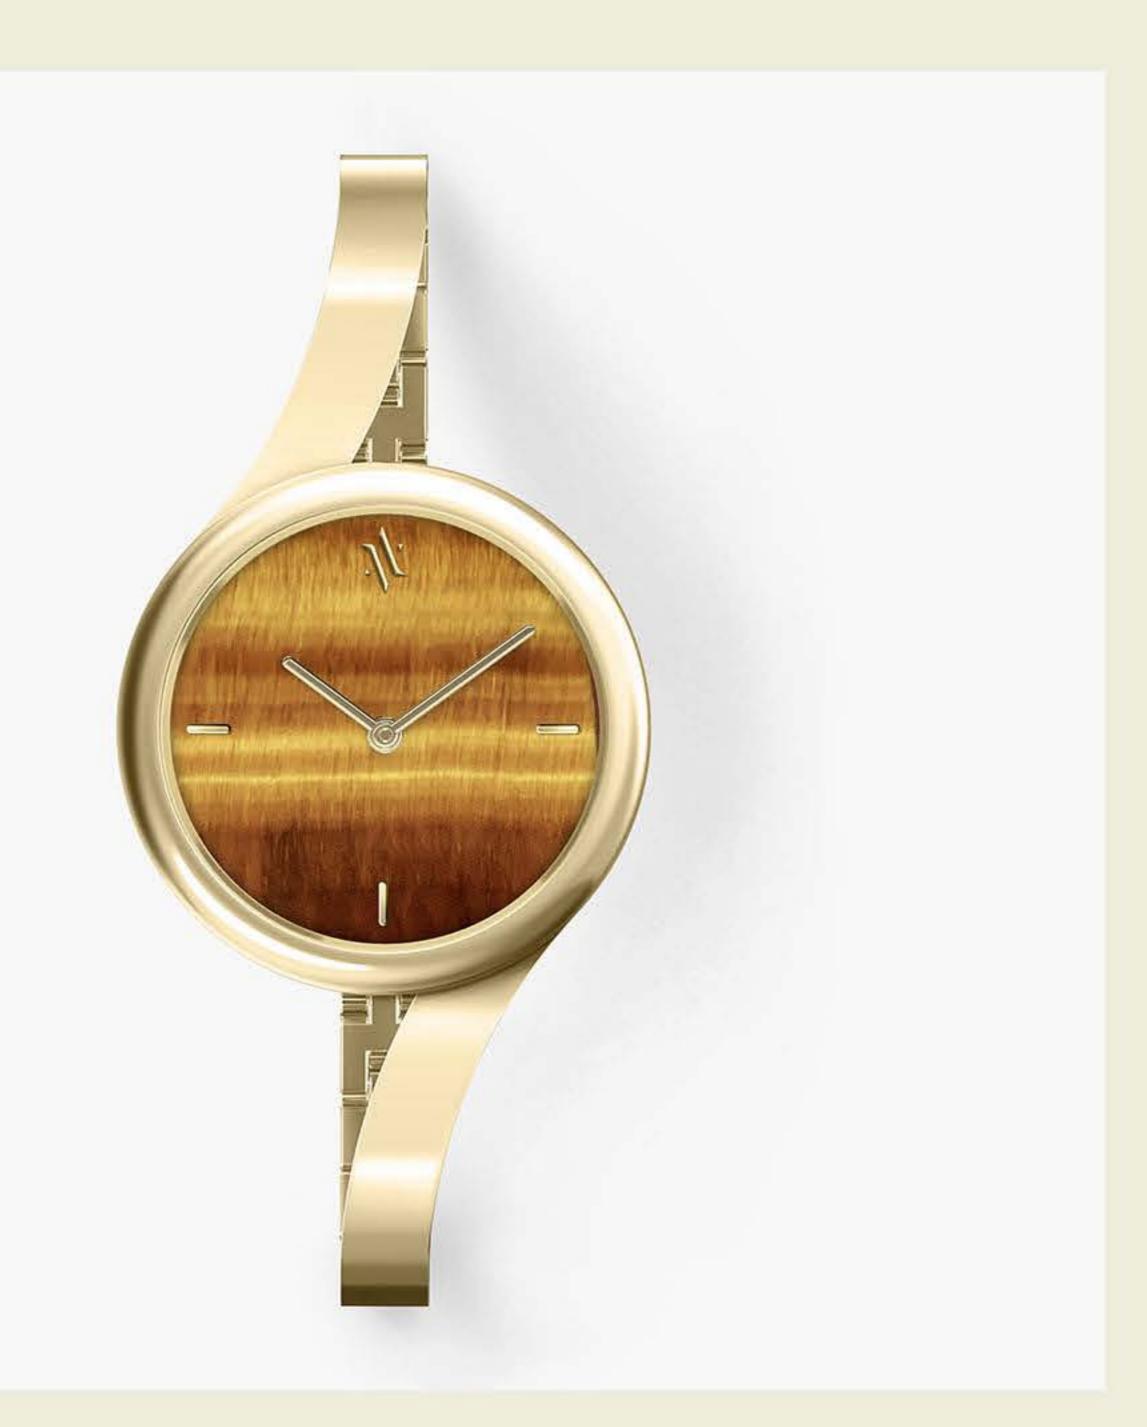

JADE

SKU: ClaGJad GOLD / JADE DIAL MSRP: \$305

PEARL

SKU: ClaRGMOP ROSE GOLD / PEARL DIAL MSRP: \$305

TIGER'S EYE

SKU: ClaGTE GOLD / TIGER'S EYE DIAL MSRP: \$305

PEARL

SKU: ClaSMOP SS / PEARL DIAL MSRP: \$305