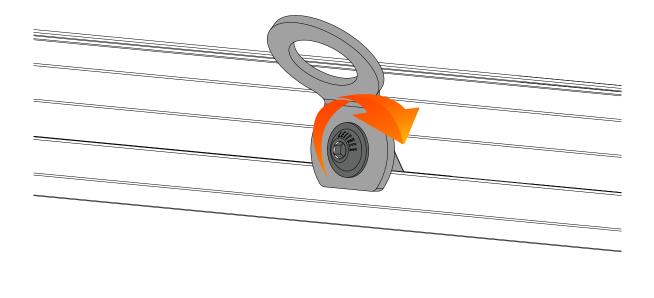

## **INSTALL**: TIE DOWNS

- · INSTALL M8 BOLT THROUGH TIE DOWN BRACKET AND LOOSLY ATTACH TRACK LOCK NUT
- INSTALL TIE DOWN INTO RAIL AND TIGHTEN M8 BOLT WITH 5MM ALLEN WRENCH.