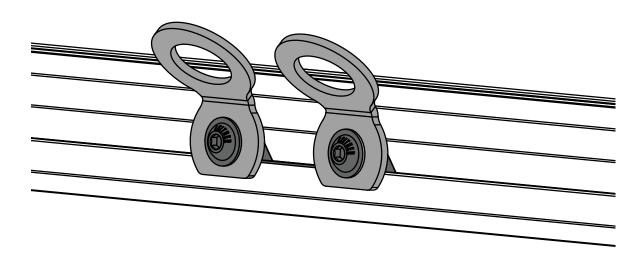

#### **ASSEMBLY / INSTALLATION INSTRUCTIONS:**

## **INSTALL**: TIE DOWNS

- · INSTALL M8 BOLT THROUGH TIE DOWN BRACKET AND LOOSLY ATTACH TRACK LOCK NUT
- INSTALL TIE DOWN INTO RAIL AND TIGHTEN M8 BOLT WITH 5MM ALLEN WRENCH.