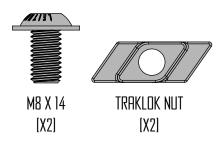

## ▼ TIE DOWN HARDWARE ▼

Leitnerdesigns.com | Sales@leitnerdesigns.com | 949-395-3049

## **INSTALL**: TIE DOWNS

- · INSTALL M8 BOLT THROUGH TIE DOWN BRACKET AND LOOSLY ATTACH TRACK LOCK NUT
- INSTALL TIE DOWN INTO RAIL AND TIGHTEN M8 BOLT WITH 5MM ALLEN WRENCH.