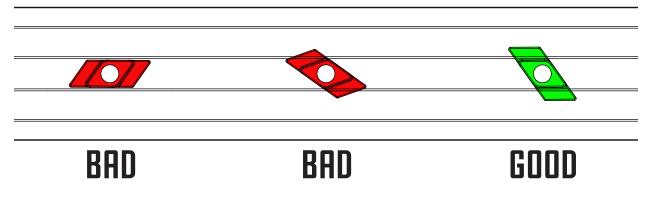

## **INSTALL**: TIE DOWNS

- · INSTALL M8 BOLT THROUGH TIE DOWN BRACKET AND LOOSLY ATTACH TRACK LOCK NUT
- INSTALL TIE DOWN INTO RAIL AND TIGHTEN M8 BOLT WITH 5MM ALLEN WRENCH.