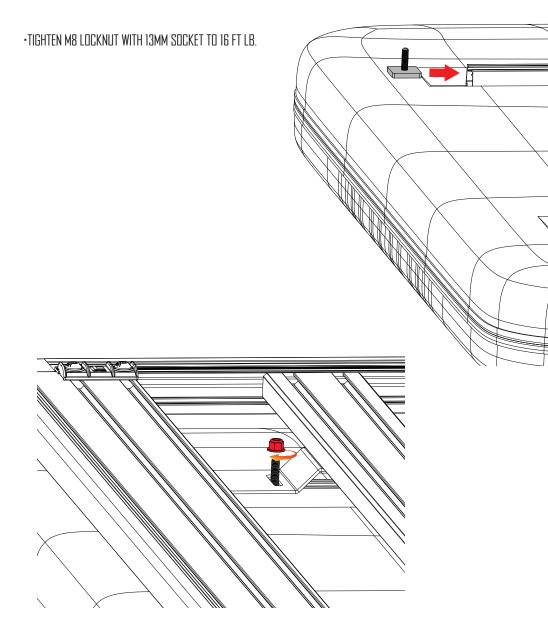

### **INSTALL:** ROOF TOP TENT

• SLIDE THE CORRECT FASTENER INTO THE LOWER RAILS OF THE ROOF TOP TENT. **Please refer to the instructions that came** with your tent for clarification.

•PART NUMBER "DD-RRBA-1636 - UNIVERSAL" IS SUPPLIED WITH EIGHT M8 X 20 FASTENERS THAT WORKS WITH MOST TENTS ON THE MARKET TODAY.

•PART NUMBER "DO-RTBAI-1635 - IKAMPER SPECIFIC" IS SUPPLIED WITH FOUR CUSTOM FASTENERS THAT WORK WITH ALL IKAMPER TENTS ON THE MARKET TODAY.