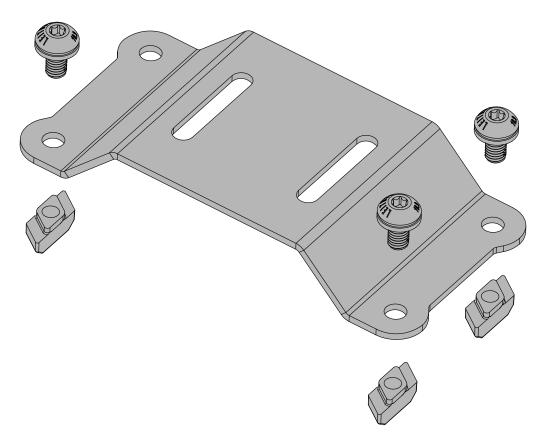

### **ASSEMBLE BRACKET**: INSTALL FASTENERS

• INSTALL THE M8 X 14 SCREWS THROUGH THE BRACKET AND LODSELY ATTACH TRAKLOK NUTS.

### **INSTALL:** BRACKET TO ACS ROOF

• ALIGN THE TRAKLOK NUTS WITH THE T-SLOTS IN THE ACS ROOF. YOU WILL HAVE TO LOOSEN A LOAD BAR AND SLIDE IT IN TO PLACE TO GET THE SLOTS TO LINE UP WITH THE BRACKET HARDWARE.

#### • NOTE: IT IS EXTREMELY IMPORTANT THAT THE TRAKLOK NUTS ROTATE FULLY INTO PLACE AS SHOWN In Diagram and tighten down under the LIP of the Aluminum Extrusion.