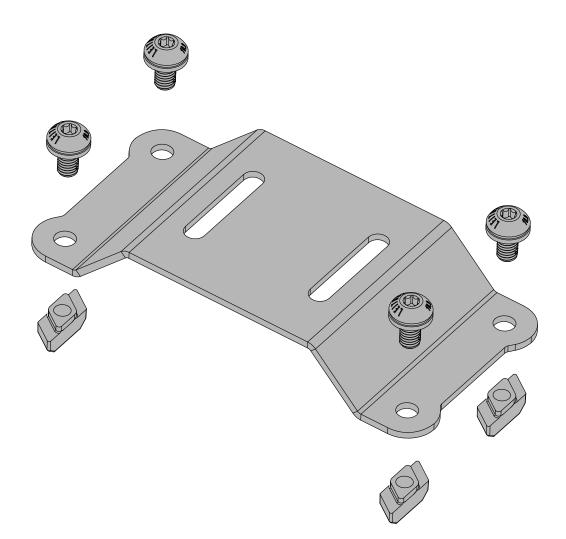

### ▼ HARDWARE ▼

M8 X 14 (X16) (X17) 

### **ASSEMBLE BRACKET**: INSTALL FASTENERS

• INSTALL THE M8 X 14 SCREWS THROUGH THE BRACKET AND LODSELY ATTACH TRAKLOK NUTS.