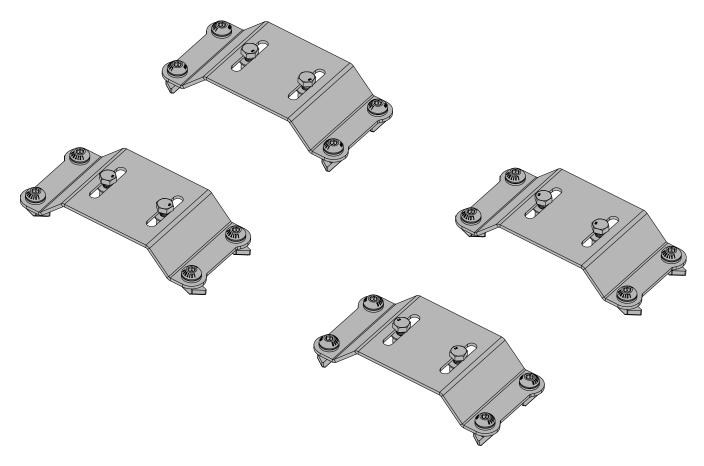

### **ASSEMBLE BRACKET**: INSTALL FASTENERS

• INSTALL THE M8 X 14 SCREWS THROUGH THE BRACKET AND LODSELY ATTACH TRAKLOK NUTS.

### **INSTALL:** BRACKET TO ACS ROOF

• ALIGN THE TRAKLOK NUTS WITH THE T-SLOTS IN THE ACS ROOF. YOU WILL HAVE TO LOOSEN A LOAD BAR AND SLIDE IT IN TO PLACE TO GET THE SLOTS TO LINE UP WITH THE BRACKET HARDWARE.

•POSITION THE BRACKETS SO THEY WILL LINE UP WITH THE MOUNTING RAILS IN YOUR TENT.

•THE BRACKET IS DESIGNED TO SPAN 2 LOAD BARS. WE HIGHLY RECOMMEND TO SPACE THEM AS FAR APPART AS POSSIBLE WITH AT LEAST ONE SET OF FASTENERS ON EACH BRACKET GOING INTO THE LARGER REAR AND FRONT LOAD BARS. TIGHTEN THE FASTENERS TO 16 FT-LB USING A T40 TORX. ALSO TIGTEN LOAD BAR LOOSENED EARLIER.

#### • NOTE: IT IS EXTREMELY IMPORTANT THAT THE TRAKLOK NUTS ROTATE FULLY INTO PLACE AS SHOWN In Diagram and tighten down under the LIP of the Aluminum Extrusion.