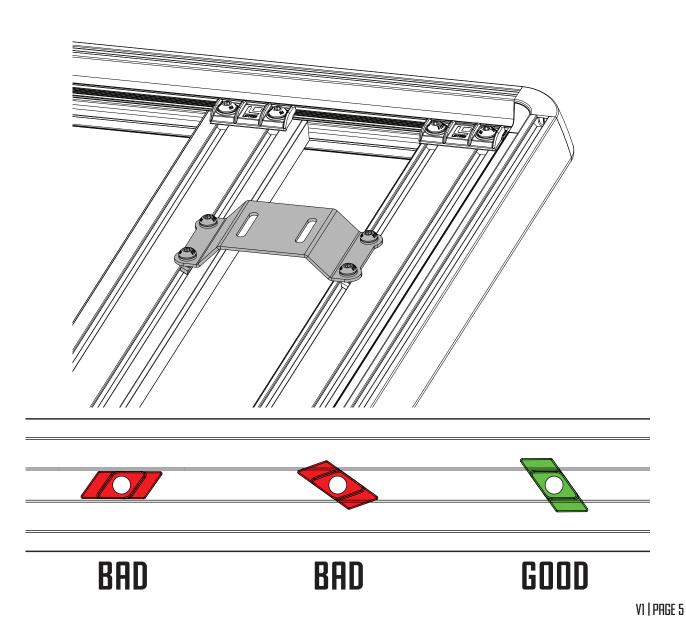

### **INSTALL:** BRACKET TO ACS ROOF

• ALIGN THE TRAKLOK NUTS WITH THE T-SLOTS IN THE ACS ROOF. YOU WILL HAVE TO LOOSEN A LOAD BAR AND SLIDE IT IN TO PLACE TO GET THE SLOTS TO LINE UP WITH THE BRACKET HARDWARE.

•POSITION THE BRACKETS SO THEY WILL LINE UP WITH THE MOUNTING RAILS IN YOUR TENT.

•THE BRACKET IS DESIGNED TO SPAN 2 LOAD BARS. WE HIGHLY RECOMMEND TO SPACE THEM AS FAR APPART AS POSSIBLE WITH AT LEAST ONE SET OF FASTENERS ON EACH BRACKET GOING INTO THE LARGER REAR AND FRONT LOAD BARS. TIGHTEN THE FASTENERS TO 16 FT-LB USING A T40 TORX. ALSO TIGTEN LOAD BAR LOOSENED EARLIER.

#### • NOTE: IT IS EXTREMELY IMPORTANT THAT THE TRAKLOK NUTS ROTATE FULLY INTO PLACE AS SHOWN In Diagram and tighten down under the LIP of the Aluminum Extrusion.