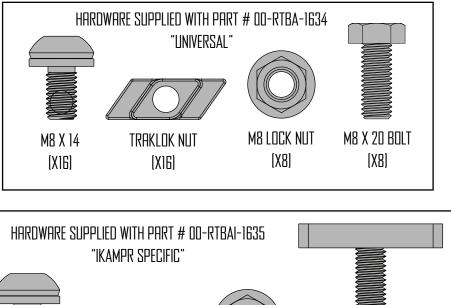

### ▼ HARDWARE ▼

M8 X 14 (X16) (X17) 

### **INSTALL:** ROOF TOP TENT

• SLIDE THE CORRECT FASTENER INTO THE LOWER RAILS OF THE ROOF TOP TENT. **Please refer to the instructions that came** with your tent for clarification.

•PART NUMBER "DD-RRBA-1636 - UNIVERSAL" IS SUPPLIED WITH EIGHT M8 X 20 FASTENERS THAT WORKS WITH MOST TENTS ON THE MARKET TODAY.

•PART NUMBER "DO-RTBAI-1635 - IKAMPER SPECIFIC" IS SUPPLIED WITH FOUR CUSTOM FASTENERS THAT WORK WITH ALL IKAMPER TENTS ON THE MARKET TODAY.