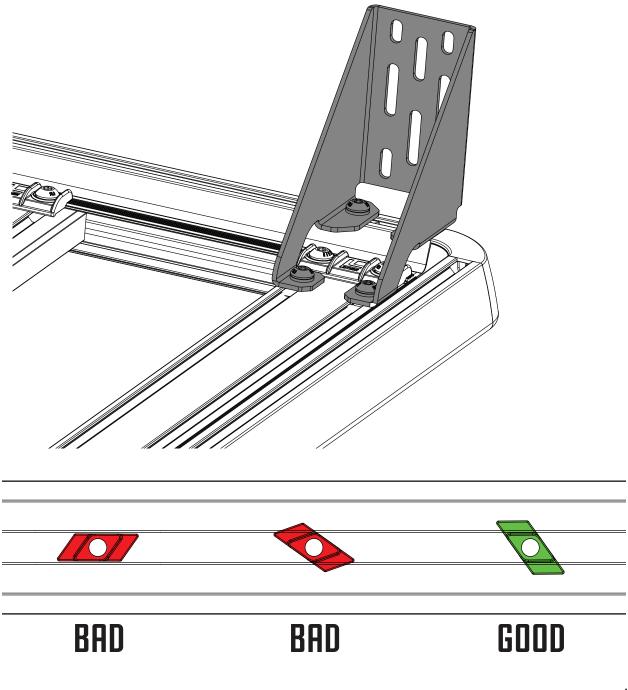

## **ASSEMBLE:** TRAKLOK BOLTS TO BRACKETS

 $\cdot$  INSTALL THE BOLTS THROUGH THE BRACKET AND LODSELY ATTACH THE TRAKLOK NUT.

## **ASSEMBLE:** AWNING BRACKETS TO ROOF RACK

• INSTALL AWNING BRACKETS AS SHOWN IN DESIRED LOCATION TORQUE BOLTS TO 18FT-LB USING A T40 TORX WRENCH.

 $\cdot$  MAKE SURE TRAKLOK BOLTS ENGAGE FULLY UNDER LIP OF EXTRUSION