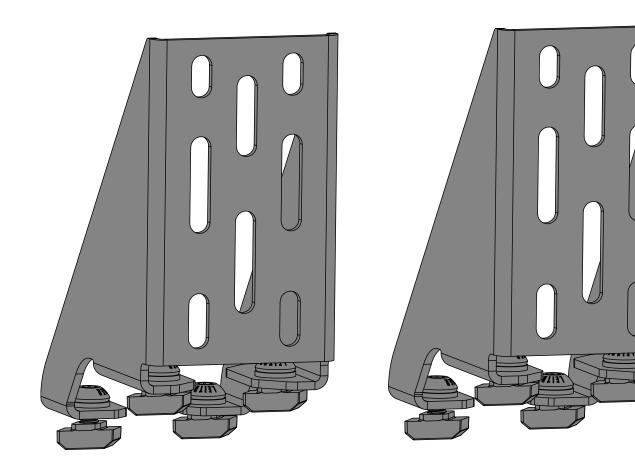

## **ASSEMBLE:** AWNING BRACKETS TO ROOF RACK

• INSTALL AWNING BRACKETS AS SHOWN IN DESIRED LOCATION TORQUE BOLTS TO 18FT-LB USING A T40 TORX WRENCH.

 $\cdot$  MAKE SURE TRAKLOK BOLTS ENGAGE FULLY UNDER LIP OF EXTRUSION