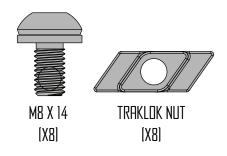

## **ASSEMBLE:** TRAKLOK BOLTS TO BRACKETS

 $\cdot$  INSTALL THE BOLTS THROUGH THE BRACKET AND LODSELY ATTACH THE TRAKLOK NUT.