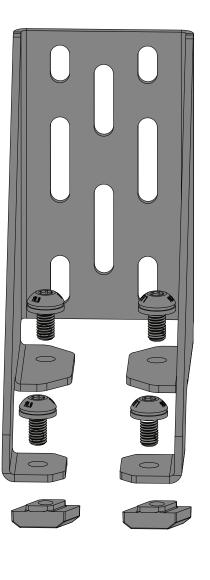

## **ASSEMBLE:** TRAKLOK BOLTS TO BRACKETS

 $\cdot$  INSTALL THE BOLTS THROUGH THE BRACKET AND LODSELY ATTACH THE TRAKLOK NUT.

## **ASSEMBLE:** AWNING BRACKETS TO ROOF RACK

• INSTALL AWNING BRACKETS AS SHOWN IN DESIRED LOCATION TORQUE BOLTS TO 18FT-LB USING A T40 TORX WRENCH.

 $\cdot$  MAKE SURE TRAKLOK BOLTS ENGAGE FULLY UNDER LIP OF EXTRUSION