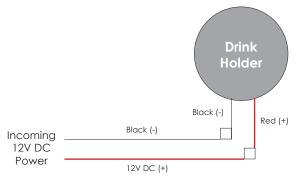

1. Determine the installation location and drill a 3-5/8" hole using a hole saw (Note: For part #81427 & 81430 you will need to drill a 4" hole).

2. If installing a standard drink holder proceed to step 3. If installing a lit drink holder follow the wiring instructions below.