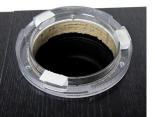

3. If installing an adhesive mount drink holder, simply remove the paper backing and press in place. If installing the screw mount cup holder screw down using the provided screws. Twist on the decorative ring.

Adhesive Mount

Screw Mount

Decorative Ring

For warranty information please visit www.itc-manufacturersselect.com/warranty ITC Incorporated • 3030 Corporate Grove Dr. • Hudsonville • MI • 49426 Phone: 616-396-1355 • www.itc-us.com • Doc #: MSREAD • Revision A: 08.12.20