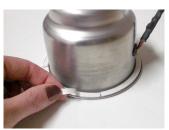

3. If installing an adhesive mount drink holder, simply remove the paper backing and press in place. If installing the screw mount cup holder screw down using the provided screws. Twist on the decorative ring.

Adhesive Mount

Screw Mount

Decorative Ring

For warranty information please visit www.itc-manufacturersselect.com/warranty ITC Incorporated • 3030 Corporate Grove Dr. • Hudsonville • MI • 49426 Phone: 616-396-1355 • www.itc-us.com • Doc #: MSREAD • Revision A: 08.12.20