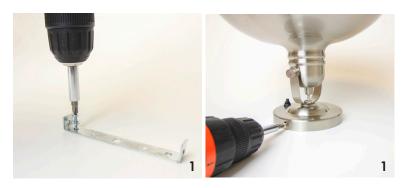

## 2. Attach light using the provided screws.

Note, lights may be installed using a mounting bracket<sup>1</sup> and a set screw on the side or may be installed directly from the front<sup>2</sup>.

For warranty information please visit www.itc-manufacturersselect.com/warranty ITC Incorporated • 3030 Corporate Grove Dr. • Hudsonville • MI • 49426 Phone: 616-396-1355 • www.itc-us.com • Doc #: MSDEC • Revision A: 08.12.20