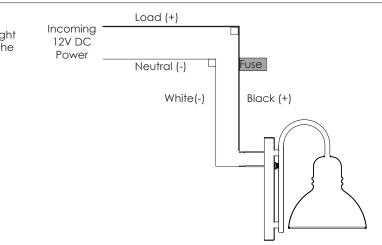

## INSTALLATION CONSIDERATIONS

- Disconnect power before installing, adding or changing any component.
- To avoid a hazard to children, account for all parts and destroy all packing materials.
- It is recommended that fuse protection be added to the positive (+) input.
- All electrical connections should be made inside an approved junction box.
- Ensure there is adequate support behind your light whether in the ceiling or on the wall before installing. Failure to install into proper backing will void the warranty.