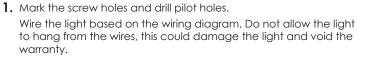

## 2. Attach light using the provided screws.

Note, lights may be installed using a mounting bracket<sup>1</sup> and a set screw on the side or may be installed directly from the front<sup>2</sup>.

For warranty information please visit www.itc-manufacturersselect.com/warranty ITC Incorporated • 3030 Corporate Grove Dr. • Hudsonville • MI • 49426 Phone: 616-396-1355 • www.itc-us.com • Doc #: MSDEC • Revision A: 08.12.20