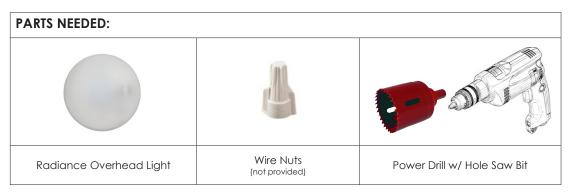

## **Safety Instructions**

- Disconnect power before installing, adding or changing any component.
- To avoid a hazard to children, account for all parts and destroy all packing materials.
- Light is rated for interior installation only, do not install in wet locations.
- Operating Voltage: 10 14V DC
- Do not install any luminaire assembly closer than 6" from any curtain or other combustible material.
- 1. Determine where your LED light fixture will be installed. Once determined, drill a 3.5" hole using a hole saw.