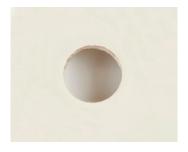

**3.** Push clips on both sides of light up and slide housing and clips through hole. Clips will snap down and hold the light in place.

**2.** Use the wiring diagram below to wire the light to the units power.