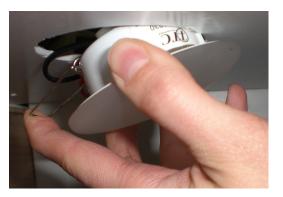

**3.** Push clips on both sides of light up and slide housing and clips through hole. Clips will snap down and hold the light in place.

**2.** Use the wiring diagram below to wire the light to the units power.