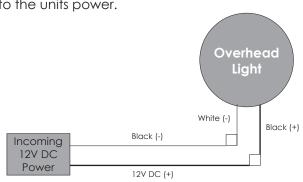

**3.** Remove cover by twisting counter clockwise. Mark location of screw holes and pre-drill. Screw in fixture and re-install cover by twisting clockwise.

**2.** Use the wiring diagram below to wire the light to the units power.