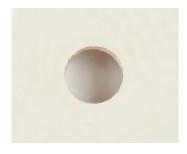

## **Safety Instructions**

- Disconnect power before installing, adding or changing any component.
- To avoid a hazard to children, account for all parts and destroy all packing materials.
- Light is rated for interior installation only, do not install in wet locations.
- Operating Voltage: 10 14V DC
- Do not install any luminaire assembly closer than 6" from any curtain or other combustible material.
- 1. Determine where your LED light fixture will be installed. Once determined, drill a 3.5" hole using a hole saw.