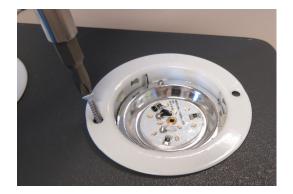

**3.** Remove cover by twisting counter clockwise. Mark location of screw holes and pre-drill. Screw in fixture and re-install cover by twisting clockwise.

**2.** Use the wiring diagram below to wire the light to the units power.