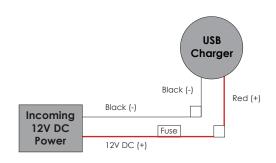

Voltage: 10-14V DC | Input Current: 2A | Output Current: 2.4A/Port

1. Determine the installation location and drill a 11/8" hole.

**2.** Using the wiring diagram below, wire the charger to the incoming 12V DC power. Test the charger.