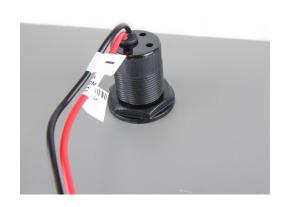

3. Feed the wires back through the hole and push the charger into the mounting surface. Tighten the nut on the back to hold in place.

For warranty information please visit www.itc-us.com/warranty 3030 Corporate Grove Dr • Hudsonville • MI • 49426