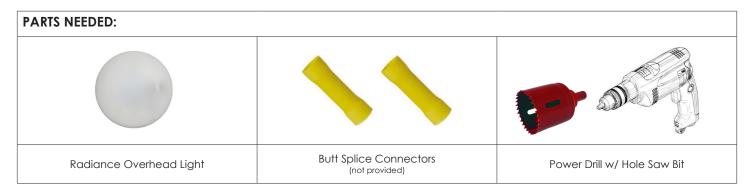

## 3.5" Radiance $^{\text{TM}}$ Light Installation Instructions

(Part #'s: 69343)

## **Safety Instructions**

- Disconnect power before installing, adding or changing any component.
- To avoid a hazard to children, account for all parts and destroy all packing materials.
- Light is rated for interior installation only, do not install in wet locations.
- Operating Voltage: 10 14V DC
- 1. Determine the installation location and drill a hole.