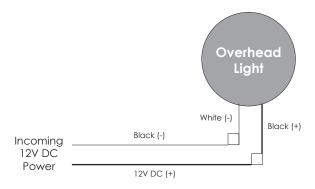

| Mounting Method    | Cutout  |
|--------------------|---------|
| Leaf Spring/Spring | 2-5/8'' |
| Screw              | 2-1/2"  |

**2.** Using the wiring diagram below to wire the light to the units power.