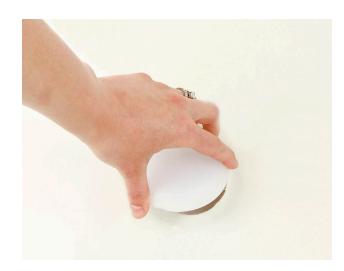

## 3.5" Radiance $^{\text{TM}}$ Light Installation Instructions

(Part #'s: 69343)



## **Safety Instructions**

- Disconnect power before installing, adding or changing any component.
- To avoid a hazard to children, account for all parts and destroy all packing materials.
- Light is rated for interior installation only, do not install in wet locations.
- Operating Voltage: 10 14V DC
- 1. Determine the installation location and drill a hole.

| Mounting Method    | Cutout  |
|--------------------|---------|
| Leaf Spring/Spring | 2-5/8'' |
| Screw              | 2-1/2"  |



**2.** Using the wiring diagram below to wire the light to the units power.



3. Install and test the light.