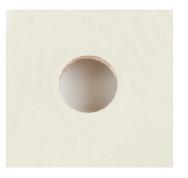

## **Safety Instructions**

- Disconnect power before installing, adding or changing any component.
- To avoid a hazard to children, account for all parts and destroy all packing materials.
- Light is rated for interior installation only, do not install in wet locations.
- Operating Voltage: 10 14V DC
- 1. Determine the installation location and drill a hole.

| Mounting Method    | Cutout  |
|--------------------|---------|
| Leaf Spring/Spring | 2-5/8'' |
| Screw              | 2-1/2"  |

**2.** Using the wiring diagram below to wire the light to the units power.