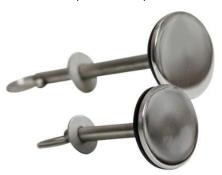

# **Hatch Lift Pins Installation Instructions**

(Part # 84250)

# **Installation Instructions:**

Step 1: Drill 1/4" hole in mounting surface

Step 2: Split spring at the base of the rod and spin to remove

Step 3: Remove washer

Step 4: Insert rod through mounting surface

Step 5: Replace washer Step 6: Replace spring