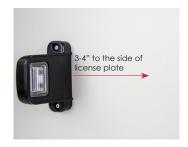

## **Safety Instructions**

- Disconnect power before installing, adding or changing any component.
- To avoid a hazard to children, account for all parts and destroy all packing materials.
- Do not install any luminaire assembly closer than 6" from any combustible materials.
- Positive (+) outputs require a fuse if the attached wire leads are not rated to handle the max current.
- \*\*DOT: 8 Lux min on plate. Light must be mounted 3-4" to the side of license plate.