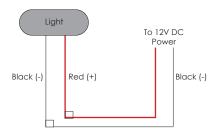

1. Determine the installation location drill a hole for the wires then align the light in the wire hole and use the light to mark screw holes. Drill appropiate sized holes for mounting screws.

**2.** Follow the wiring diagram below to wire the light to your system.