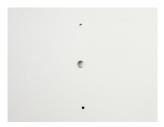

1. Determine the installation location drill a hole for the wires then align the light in the wire hole and use the light to mark screw holes. Drill appropiate sized holes for mounting screws.

**2.** Follow the wiring diagram below to wire the light to your system.