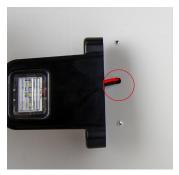

3. Feed the wires back through the hole and use application specific sealant around wire hole.

**4.** Screw the light in place using the screws provided.

For warranty information please visit www.itc-us.com 3030 Corporate Grove Dr • Hudsonville • MI • 49426