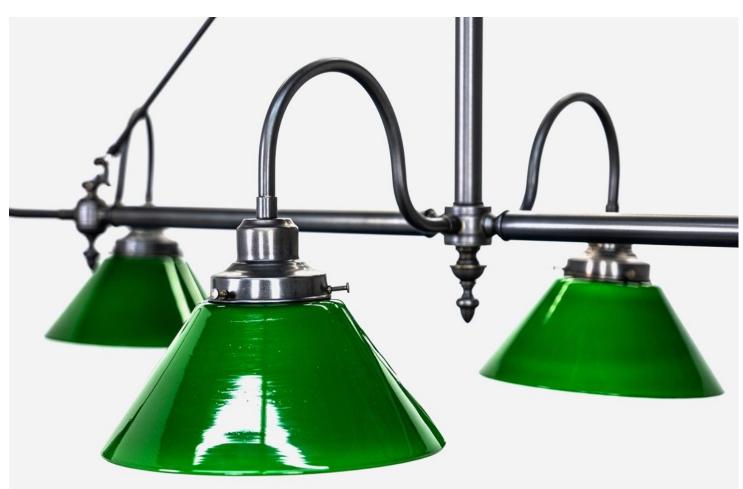

# The Vault Billiards Light

Illuminate your table with the green glow of success.

he Vault Billiards Light is a quality light fixture with a retro 1920s vibe. This is a custom fixture that will take you back in time to when billiards was the world's most popular gathering entertainment. An elegant design that will illuminate the most regal rooms. Your selection of custom finishes allows this design to fit all styles.

#### DIMENSIONS

55.5" Long x 28" Wide with Shades (Custom Available)

**10" Diameter** Bottom Glass Shades: Green (Upcharge For Silk)

**110V**, Up To **75 W** Bulbs (Recommended on Dimmer)

Adjustable Height (**64" - 70"** from floor) (On average, billiard lights are hung 64"-70" from the finished floor, to the bottom of their shades)

### SHADE FINISHES/OPTIONS

Standard in White or Green Glass Shades. Upcharge For Custom Painted Glass or Silk