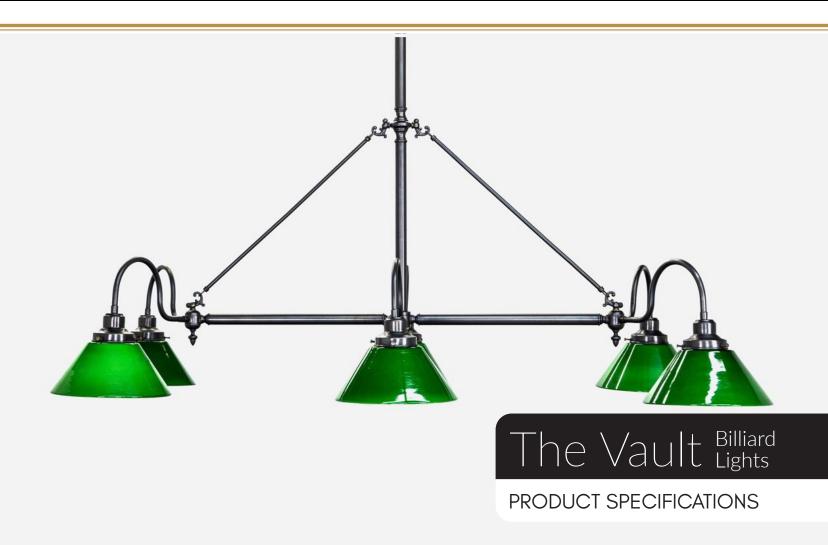

# The Vault Billiards Light

Illuminate your table with the green glow of success.

he Vault Billiards Light is a quality light fixture with a retro 1920s vibe. This is a custom fixture that will take you back in time to when billiards was the world's most popular gathering entertainment. An elegant design that will illuminate the most regal rooms. Your selection of custom finishes allows this design to fit all styles.

#### DIMENSIONS

55.5" Long x 28" Wide with Shades (Custom Available)

**10" Diameter** Bottom Glass Shades: Green (Upcharge For Silk)

**110V**, Up To **75 W** Bulbs (Recommended on Dimmer)

Adjustable Height (**64" - 70"** from floor) (On average, billiard lights are hung 64"-70" from the finished floor, to the bottom of their shades)