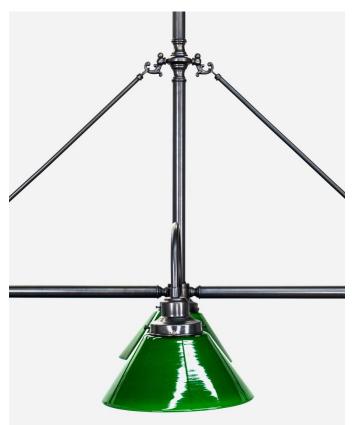

#### DIMENSIONS

55.5" Long x 28" Wide with Shades (Custom Available)

**10" Diameter** Bottom Glass Shades: Green (Upcharge For Silk)

**110V**, Up To **75 W** Bulbs (Recommended on Dimmer)

Adjustable Height (**64" - 70"** from floor) (On average, billiard lights are hung 64"-70" from the finished floor, to the bottom of their shades)

### SHADE FINISHES/OPTIONS

Standard in White or Green Glass Shades. Upcharge For Custom Painted Glass or Silk