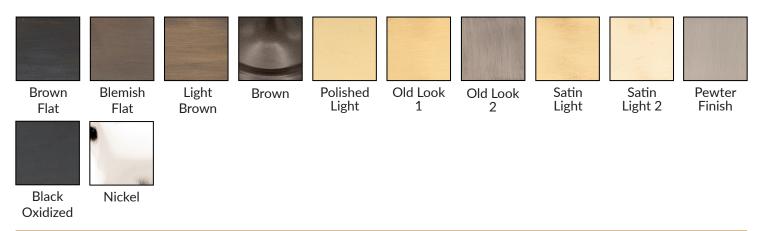

This is a custom fixture that will take you back in time to when billiards was the world's most popular gathering entertainment. An elegant design that will illuminate the most regal rooms. Your selection of custom finishes allows this design to fit all styles.

Custom handmade to order in approximately 8-12 weeks (but may vary slightly sooner or later)





#### DIMENSIONS

55.5" Long x 28" Wide with Shades (Custom Available)

**10" Diameter** Bottom Glass Shades: Green (Upcharge For Silk)

**110V**, Up To **75 W** Bulbs (Recommended on Dimmer)

Adjustable Height (**64" - 70"** from floor) (On average, billiard lights are hung 64"-70" from the finished floor, to the bottom of their shades)

## Materials

Customization options for the discerning billiards consumer

### **METAL FINISHES**



### SHADE FINISHES/OPTIONS

Standard in White or Green Glass Shades. Upcharge For Custom Painted Glass or Silk