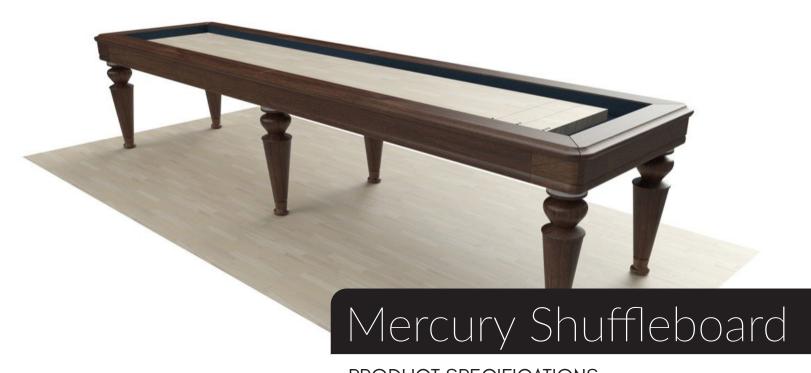

# Mercury Shuffleboard

Luxuriously finished wood, glossy smooth play, easy conversion.

he Mercury Shuffleboard is made from an Italian inspired design. This shuffleboard table is of grand luxury. A choice of satin wood stains, and polyurethane varnish colors. Manufactured with high quality resins to provide a perfect gloss, hardness and resistance to mechanical and atmospheric factors. A shuffleboard table that is as much fun to play as it is to look at. Available with dining or conference table tops.

#### **DIMENSIONS**

9 Foot Table
38.5" W x 117" L x 32" H
12 Foot Table
38.5" W x 153" L x 32" H
14 Foot Table
38.5" W x 177" L x 32" H
16 Foot Table
38.5" W x 201" L x 32" H

**Playfield:** 20" Wide (Standard is One Piece, Upcharge To Split Playfield)