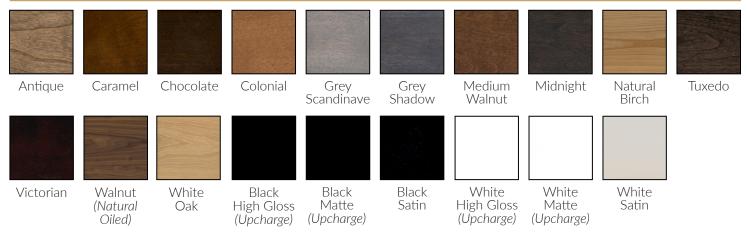

### **WOOD STAIN FINISHES**

Upcharge for High Gloss

Playfield Can Be Finished In a Custom Stain Rather Than Natural Maple (Upcharge)