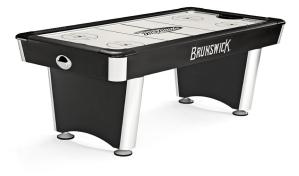

Add more fun to your game room with the Wind Chill II Air Hockey table. With sleek contemporary styling on a sturdy pedestal base, this table features duel embedded scorers and a constant flow UL blower. Two mallets and four pucks are included with each table kit.

#### **MEASUREMENTS**

| Size                   | 7'                    |
|------------------------|-----------------------|
| Dimensions (L x W x H) | 83.9" x 41.1" x 32.5" |
| Weight                 | 149 lbs*              |