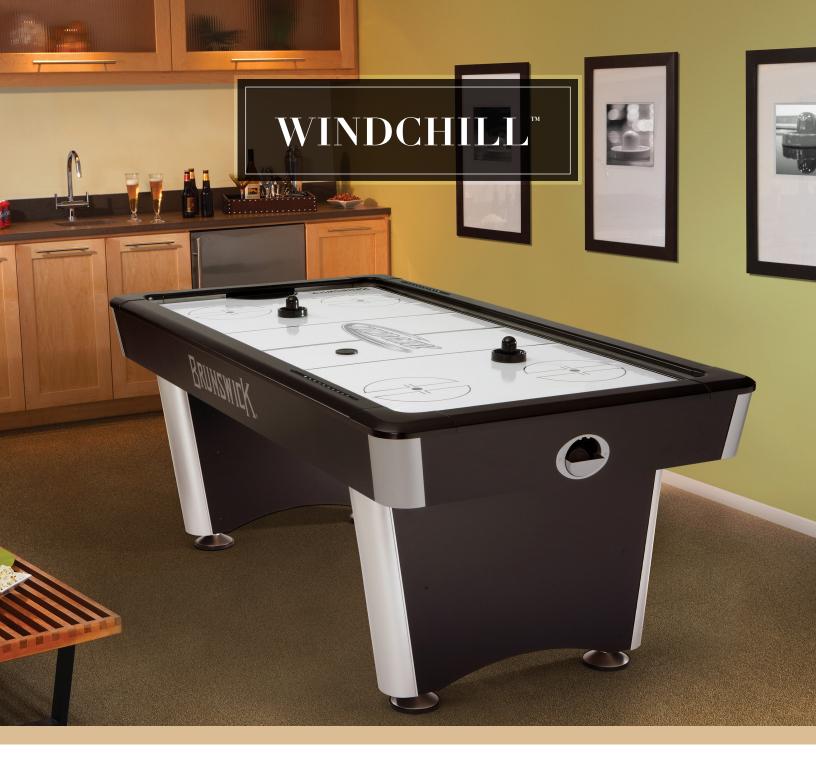

Add more fun to your game room with the Wind Chill II Air Hockey table. With sleek contemporary styling on a sturdy pedestal base, this table features duel embedded scorers and a constant flow UL blower. Two mallets and four pucks are included with each table kit.

# WINDCHILL<sup>™</sup>

## **FEATURES**

- Sleek, contemporary styling
- Dual embedded abacus scorers
- Sturdy pedestal base
- Constant flow UL blower
- Two black mallets and four pucks included
- Compatible with CT7 table tennis conversion top