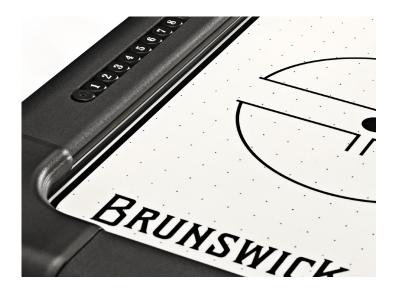

## **FEATURES**

- Sleek, contemporary styling
- Dual embedded abacus scorers
- Sturdy pedestal base
- Constant flow UL blower
- Two black mallets and four pucks included
- Compatible with CT7 table tennis conversion top