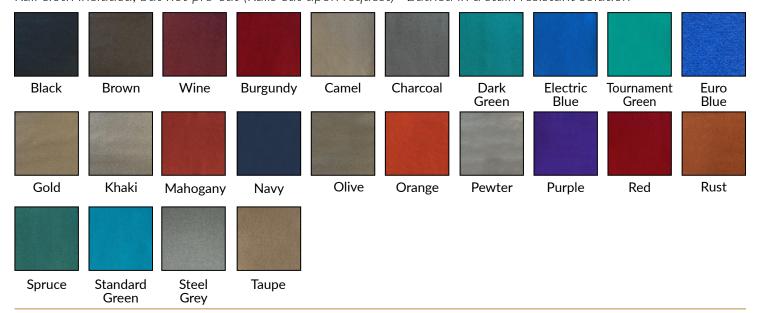

#### **BLATT BILLIARDS PLAYING CLOTH**

Best For: Amenity Spaces, Beginner Play, Durability, Furniture Making, Wall Decor

**Available in 26 Colors** (Represent An Average Color, Subject To Variation)

**Material:** 75% Wool and 25% Nylon • Weight: 22oz per Linear Yard • Cut Width: 66" Rail cloth included, but not pre-cut (Rails cut upon request) • Bathed in a stain resistant solution

#### SIMONIS 860 PLAYING CLOTH

Best For: Tournament Play, Speed, Accuracy, Aesthetics

**Available in 26 Colors** (Represent An Average Color, Subject To Variation)

Material: 90% Worsted Wool and 10% Nylon • Weight: 27oz per Linear Yard • Cut Width: 66" Rail cloth included, but not pre-cut (Rails cut upon request) • Does not pill, tighter stretch