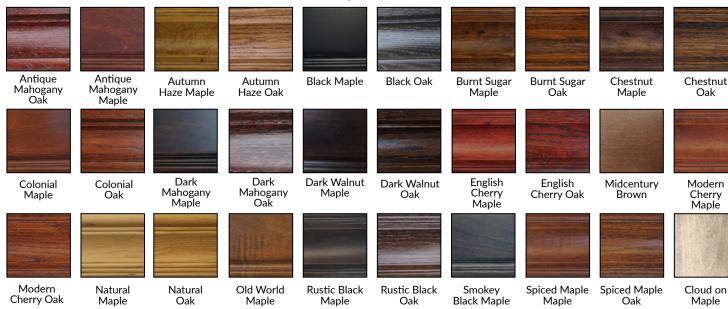

## **WOOD & MATERIALS**

**Standard Wood** Maple or Oak

**Wood Options** White Oak Rift Sawn (Upcharge), White Oak Quarter Sawn (Upcharge),

Walnut Wood (Upcharge)

Playing Surface 1" Three Piece Slate

**Sights** Diamond or Round Mother Of Pearl Rail Sights (Inquire About Alternative Styles)

## **WOOD STAIN FINISHES**

Standard Finish, Custom Finish (Upcharge), High Gloss Finish (Upcharge)