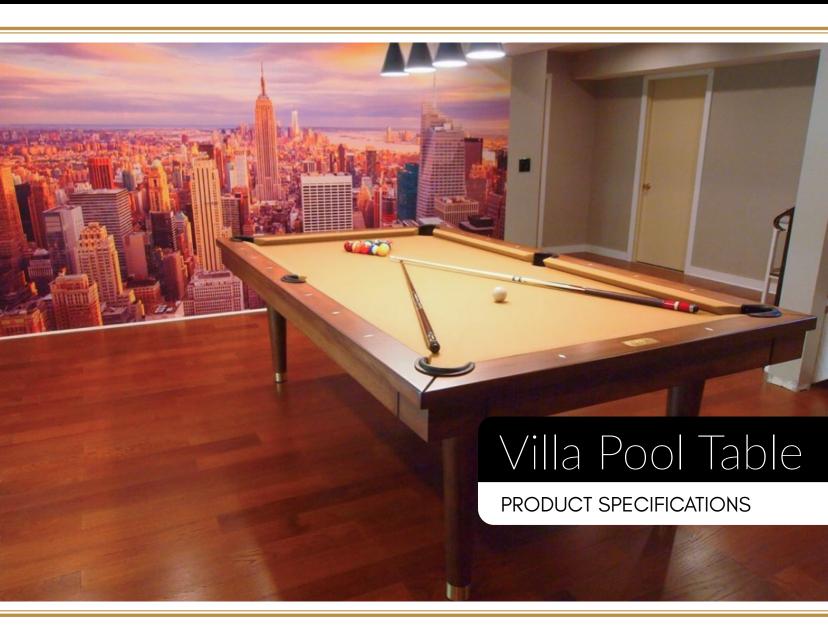

Billiards. Bespoke.

THE WORLD'S FINEST CUSTOM POOL TABLES

Call us for a consultation today!

Last updated 11/2/2020

blattbilliards.com 800-252-8855 info@blattbilliards.com Made in the USA

# Villa Pool Table

Excellence and tradition gilded with brass, silver or bronze finish.

he Villa Pool Table is designed with inspiration from classic continental midcentury American boardrooms, with wood finish and brass ornamentation added to impress an aura of corporate confidence and board room supremacy.

Please reserve approximately 10-12 weeks for custom handcrafting to order. (Rush or Deadline Orders Available Upon Review)





#### **DIMENSIONS**

#### **Outside Dimensions**

with Internal Drop Pockets
7 Foot Table 50" x 89"
8 Foot Table 56" x 100"
8.5 Foot Table 58" x 104"
9 Foot Table 62