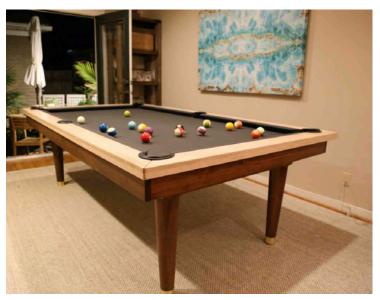

# Villa Pool Table

Excellence and tradition gilded with brass, silver or bronze finish.

he Villa Pool Table is designed with inspiration from classic continental midcentury American boardrooms, with wood finish and brass ornamentation added to impress an aura of corporate confidence and board room supremacy.

# Villa Pool Table

Bringing billiards back to the lap of luxury, a la Americana