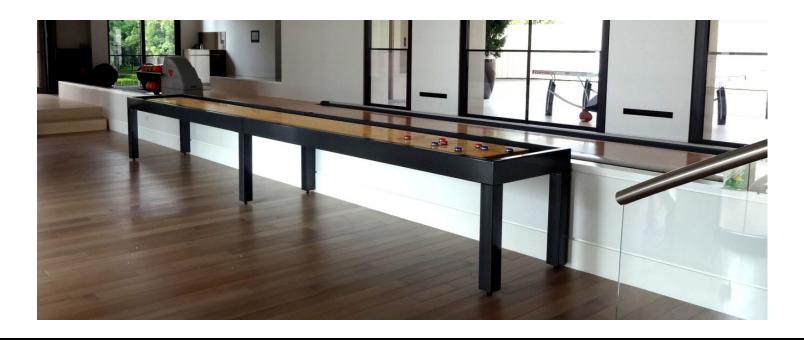

#### **DIMENSIONS**

**Length** 9', 12', 14', 16', 18', 20', 22'

9 Foot has 4 Legs

12 Foot - 22 Foot has 6 Legs

Cradle Length +2" Size Model

**Solid Steel Cabinet** 33" Wide x 33" High

**Playfield** 20" Wide Playfield x 3" Thick