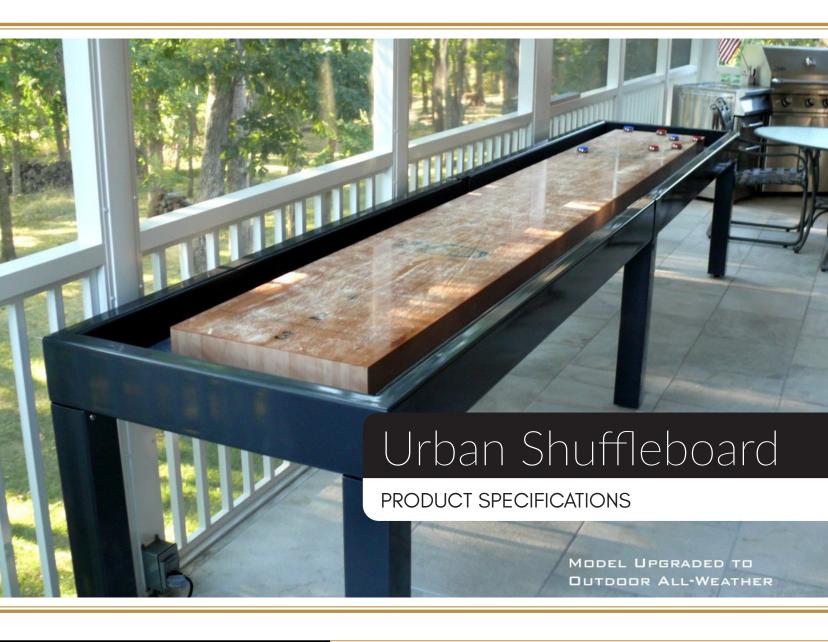

# Urban Shuffleboard

Urbane, wholesome family furnishing for indoor and outdoor use.

he Urban Shuffleboard is our premier product for Blatt's shuffleboard line. With a sleek, contemporary design, the Urban looks lovely anywhere it's placed. The Urban shuffleboard comes with two designs, one suitable for indoors and one suitable for outdoors. Bring a bit of analog entertainment to your home with the Urban! It comes with a solid steel storage cabinet. Custom built to order in 12 weeks.

### **ADDITIONAL OPTIONS**

Choice of: Indoor or Outdoor Weatherproof Models

Add Matching Dining Conversion Tops or No Conversion Tops

Rolling Casters on Legs or Standard Legs Two Piece Maple Play Field or One Piece (Only Necessary for Tight Delivery Entrances)