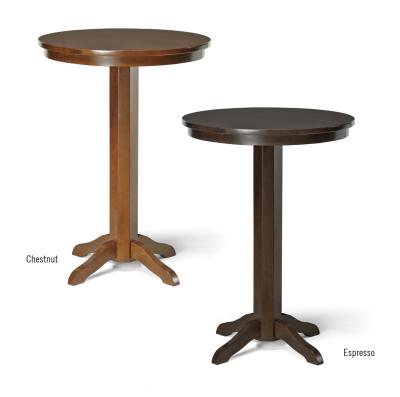

# **PUB TABLE**

With timeless style and comfort, the Traditional Pub Table completes any game room setting. This table features a 30" round top with a smooth finish, a 42" height, and an eclectic prism-shaped solid wood pedestal and base. Available in a rich chestnut or espresso finish.

# **SPECIFICATIONS**

| Dimensions (L x H) | 30" x 42"          |
|--------------------|--------------------|
| Finish Options     | Chestnut, Espresso |