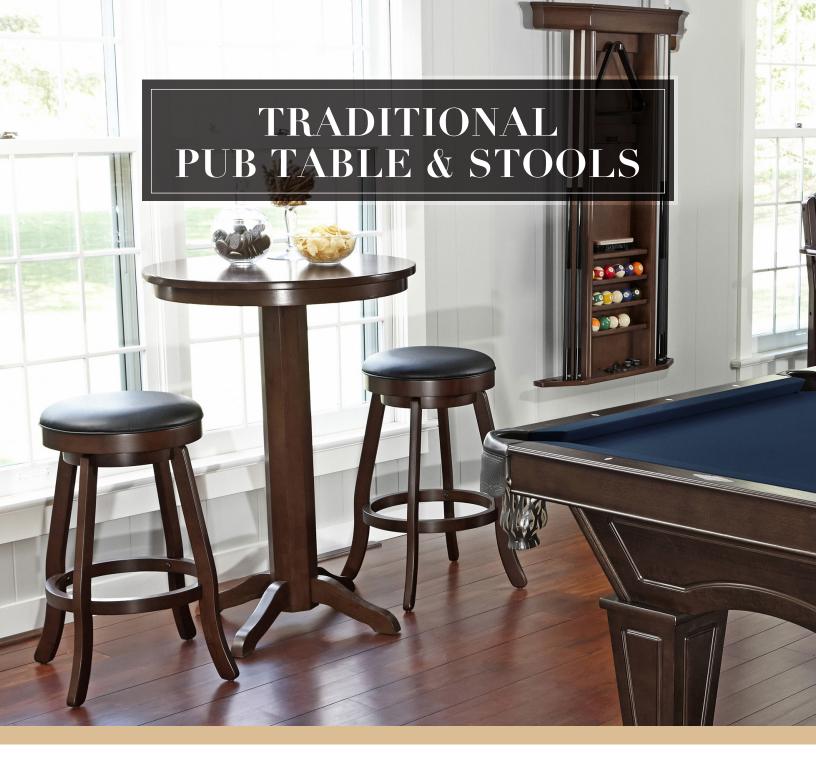

Grab a seat around this classic pub table for many enjoyable evenings with family and friends.

Made from beautiful solid hardwood, the Brunswick Traditional Pub Table offers timeless style and comfort.

When paired with the Brunswick Backless Bar Stools, this set will add casual elegance to any game room.

# TRADITIONAL PUB TABLE & STOOLS