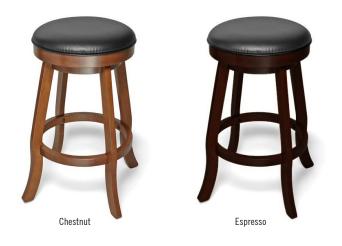

## **PUB STOOLS**

Constructed from solid wood with a cushioned seat that swivels, the Traditional Backless Pub Stools perfectly complement your favorite billiard table or other game room furnishings. You'll sit comfortably on the 30" high seat of man-made materials. Available in a rich chestnut or espresso finish.

#### **SPECIFICATIONS**

| S | Seat Height    | 30"                |
|---|----------------|--------------------|
| F | Finish Options | Chestnut, Espresso |