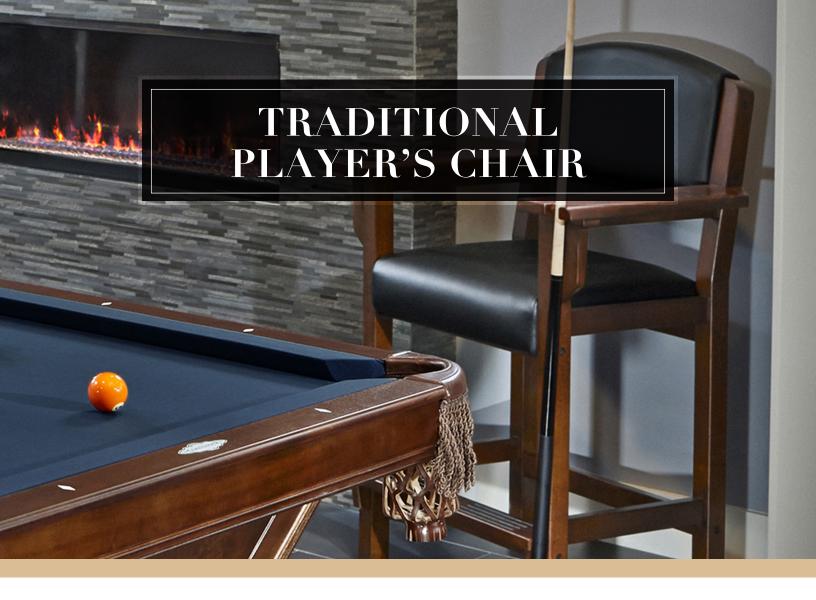

Take a seat while your opponent tries to run the table. Featuring a plush seat and back, a drink coaster built into one arm and cue holder in the other, the Traditional Player's Chair is the perfect place to wait your turn. You'll sit high enough to see all the action with its 26.5" seat height. Offered in a beautiful chestnut or espresso finish. Some assembly required.

## **FEATURES**

- Available in chestnut and espresso finishes
- 26.5" seat height
- 27" seat width
- 18.8" seat depth
- Plush seat and seat back of man-made materials
- Built-in drink coaster in one arm and a built-in cue holder in the other