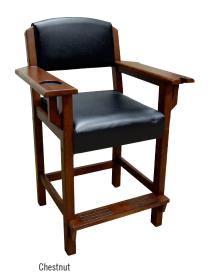

Take a seat while your opponent tries to run the table. Featuring a plush seat and back, a drink coaster built into one arm and cue holder in the other, the Traditional Player's Chair is the perfect place to wait your turn. You'll sit high enough to see all the action with its 26.5" seat height. Offered in a beautiful chestnut or espresso finish. Some assembly required.

## **FEATURES**

- Available in chestnut and espresso finishes
- 26.5" seat height
- 27" seat width
- 18.8" seat depth
- Plush seat and seat back of man-made materials
- Built-in drink coaster in one arm and a built-in cue holder in the other