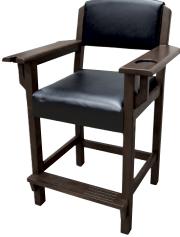

Take a seat while your opponent tries to run the table. Featuring a plush seat and back, a drink coaster built into one arm and cue holder in the other, the Traditional Player's Chair is the perfect place to wait your turn. You'll sit high enough to see all the action with its 26.5" seat height. Offered in a beautiful chestnut or espresso finish. Some assembly required.

## **FEATURES**

- Available in chestnut and espresso finishes
- 26.5" seat height
- 27" seat width
- 18.8" seat depth
- Plush seat and seat back of man-made materials
- Built-in drink coaster in one arm and a built-in cue holder in the other

Espresso