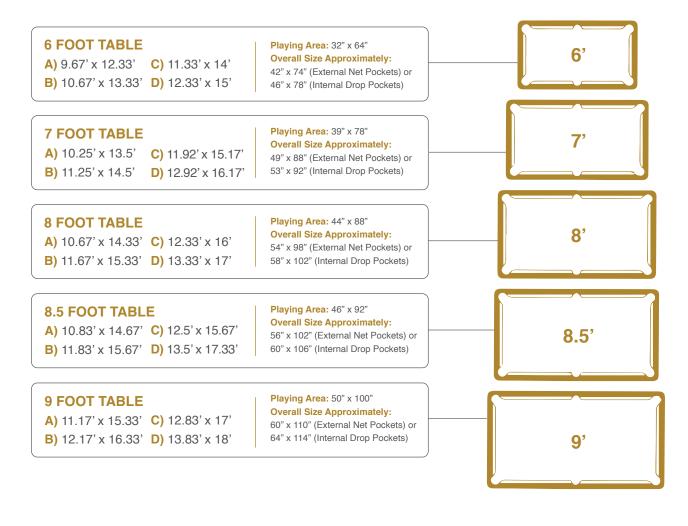

## **ROOM SIZE REQUIREMENTS**

| <b>(A)</b> | is | the | area | required | of | а | <b>42</b> " | cue |
|------------|----|-----|------|----------|----|---|-------------|-----|
|------------|----|-----|------|----------|----|---|-------------|-----|

- B is the area required of a 48" cue
- C is the area required of a 52" cue
- D is the area required of a **58**" cue
- All Measurements Are Approximate, and For General Guidance.
- Please Use The Pool Table Playing Area For Floor Plans (The Cue Stick Begins At The Playing Area)
- Blatt Billiards Provides CAD Layout Services