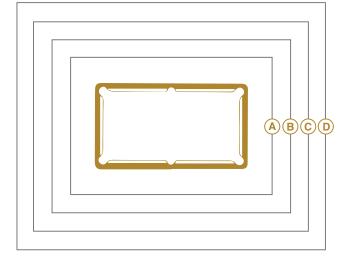

## **ROOM SIZE REQUIREMENTS**

| <b>(A)</b> | is | the | area | required | of | а | <b>42</b> " | cue |
|------------|----|-----|------|----------|----|---|-------------|-----|
|------------|----|-----|------|----------|----|---|-------------|-----|

- B is the area required of a 48" cue
- C is the area required of a 52" cue
- D is the area required of a **58**" cue
- All Measurements Are Approximate, and For General Guidance.
- Please Use The Pool Table Playing Area For Floor Plans (The Cue Stick Begins At The Playing Area)
- Blatt Billiards Provides CAD Layout Services