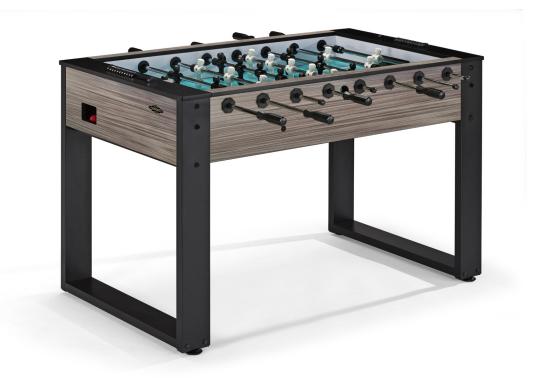

# STRIKER

## FEATURES

- Single-man goalie with sloped field corners
- Counterbalanced players, machine screw attached
- Wear resistance rod bearings, pre-assembled
- Green playfield with graphics
- Brunswick branded cabinet ends

## MATERIALS

- Steel chrome plated hollow rods
- Double sided HPL MDF play area
- White PVC lined play area
- MDF with HPL cabinet and Matte Black PVD leg structure

#### Finish

Grey Walnut Cabinet / Matte Black Base

BRUNSWICKBILLIARDS.COM