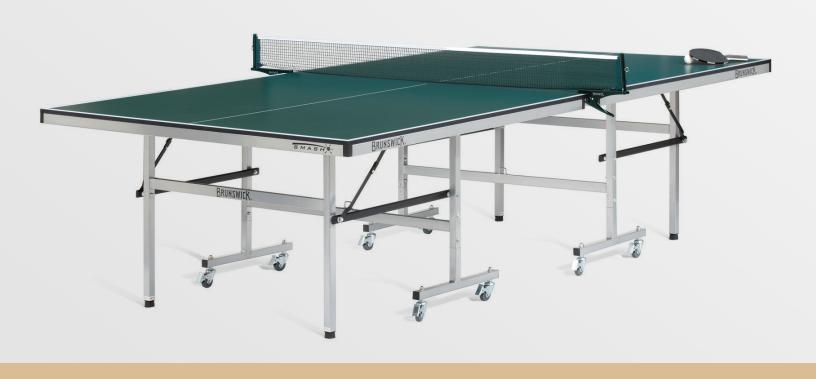

# SMASH 3.0<sup>™</sup>

## **FEATURES**

- Green playing surface with repeat roller coating
- Graphics: white on deck; black on framing; screened
- Premium net, post clamps and a ball & paddle set included
- Folds up for storage

# **MATERIALS**

- Deck Material: 16mm thick MDF
- Frame Material: 20mm x 40mm heavy gage steel tubing with silver powder coating
- Carriage Material: 30mm x 30mm heavy gauge steel tubing with silver powder coating

## **MEASUREMENTS**

| Dimensions (L x W x H) | 108" x 60" x 63" (Folded) |  |
|------------------------|---------------------------|--|
| Caster Diameter        | 50mm                      |  |
| Weight                 | 181 lbs*                  |  |

#### **OPTIONS**

| Finish | Green |
|--------|-------|
|        |       |