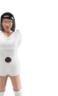

## **Technical Info**

# 39.4 in / 100 cm

113.4 in / 288 cm



#### Line-up

1.3.4.4.4.4.4.4

Players: Cast aluminium Handles: Iroko wood

Inox structure: Stainless steel

Glass: 0.4 in / 1 cm template glass

### **RS#Wood MAX Dining Table**

Structure: Steel with cataphoretic coating process

comes with:



**Materials** 

with ployester

Legs: Iroko wood

Field: HPL

Balls

7 units set (5 standard and 2 silent



4 extra players

2 per team

## **RS#Wood MAX Dining Football Table**

#### Accessories:



7 units set.



Extra players



Wheels

4 units set.



Floor Anchoring System

## **Football Table customisation options**



Customise your football table with the RAL colour that fits to your project.

#### Field colour



#### **Players**

two feet







#### Gender

all boys









#### Skin colour

white

black





#### mixed teams

#### **Customisation examples**

























## **Field customisation**







## **Structure customisation**







# Players' special customisation