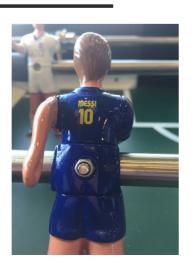

AX Dining Table**

Structure: Steel with cataphoretic coating process

comes with:



**Materials** 

with ployester

Legs: Iroko wood

Field: HPL

Balls

7 units set (5 standard and 2 silent



4 extra players

2 per team

## **RS#Wood MAX Dining Football Table**

#### Accessories:



7 units set.



Extra players



Wheels

4 units set.



Floor Anchoring System

## **Football Table customisation options**



Customise your football table with the RAL colour that fits to your project.

#### Field colour



#### **Players**

two feet







#### Gender

all boys









#### Skin colour

white

black





#### mixed teams

#### **Customisation examples**

























## **Field customisation**







## **Structure customisation**







# Players' special customisation