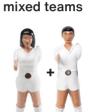

**Technical Info**

# 39.4 in / 100 cm

113.4 in / 288 cm



#### Line-up

1.3.4.4.4.4.4.4

Players: Cast aluminium Handles: Iroko wood

Inox structure: Stainless steel

Glass: 0.4 in / 1 cm template glass

### **RS#Wood MAX Dining Table**

Structure: Steel with cataphoretic coating process

comes with:



**Materials** 

with ployester

Legs: Iroko wood

Field: HPL

Balls

7 units set (5 standard and 2 silent



4 extra players

2 per team

## **RS#Wood MAX Dining Football Table**

#### Accessories:



7 units set.



Extra players



Wheels

4 units set.



Floor Anchoring System

## **Football Table customisation options**



Customise your football table with the RAL colour that fits to your project.

#### Field colour



#### **Players**

two feet







#### Gender

all boys









#### Skin colour

white

black





#### mixed teams

#### **Customisation examples**

























## **Field customisation**







## **Structure customisation**







# Players' special customisation