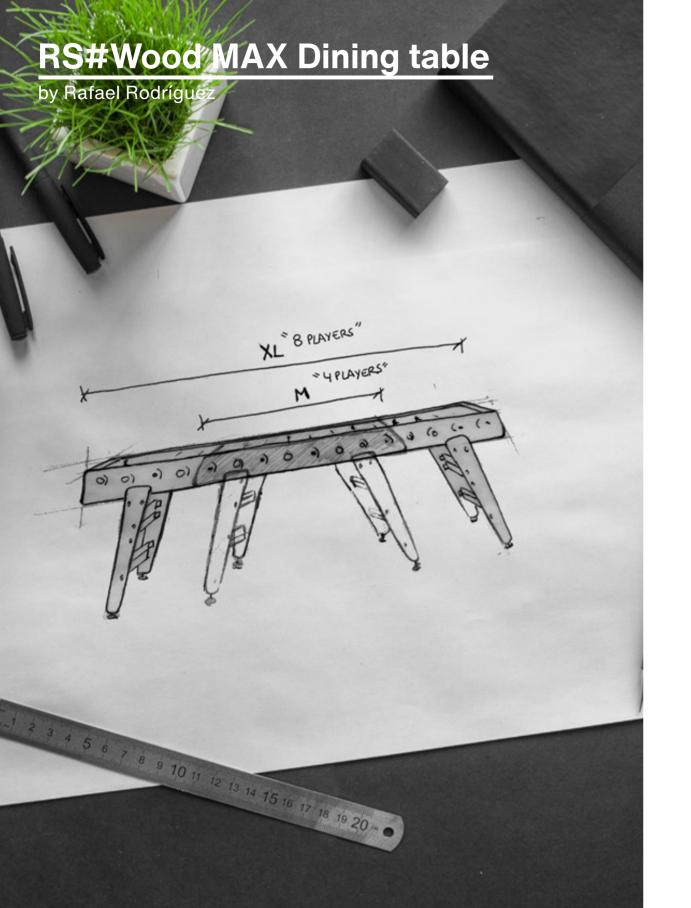

## **RS#Wood MAX Dining Table**

by Rafael Rodríguez

# 39.4 in / 100 cm

113.4 in / 288 cm