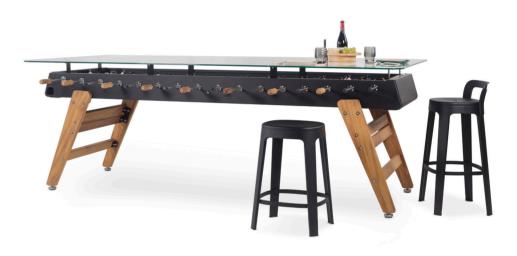

12 dinner guests **56** players in the pitch 16 road 288 cm of playing field Almost 300 cm dining table

RS#Wood MAX Dining doubles the fun to enjoy to the fullest.

> info@rs-barcelona.com rs-barcelona.com

## **RS#Wood MAX Dining Table**

by Rafael Rodríguez

#### Indoor / Outdoor

Product weight 619.5 lb | 281 kg

**Packaging** 

**Dimensions:** 

116.1x55.1x30.1 in | 295x140x77 cm

Weight

926 lb | 420 kg