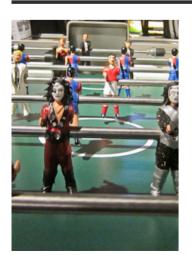

od MAX Dining Table**

Structure: Steel with cataphoretic coating process

comes with:



**Materials** 

with ployester

Legs: Iroko wood

Field: HPL

Balls

7 units set (5 standard and 2 silent



4 extra players

2 per team

## **RS#Wood MAX Dining Football Table**

#### Accessories:



7 units set.



Extra players



Wheels

4 units set.



Floor Anchoring System

## **Football Table customisation options**



Customise your football table with the RAL colour that fits to your project.

#### Field colour



#### **Players**

two feet







#### Gender

all boys









#### Skin colour

white

black





#### mixed teams

#### **Customisation examples**

























## **Field customisation**







## **Structure customisation**







# Players' special customisation