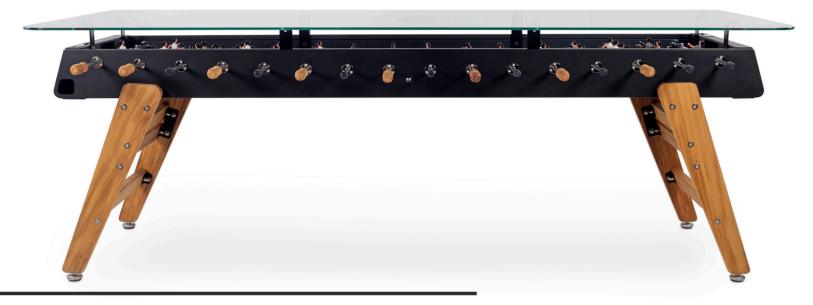

#### Line-up

1.3.4.4.4.4.4.4

Players: Cast aluminium Handles: Iroko wood

Inox structure: Stainless steel

Glass: 0.4 in / 1 cm template glass

### **RS#Wood MAX Dining Table**

Structure: Steel with cataphoretic coating process

comes with:

**Materials** 

with ployester

Legs: Iroko wood

Field: HPL

Balls

7 units set (5 standard and 2 silent

4 extra players

2 per team