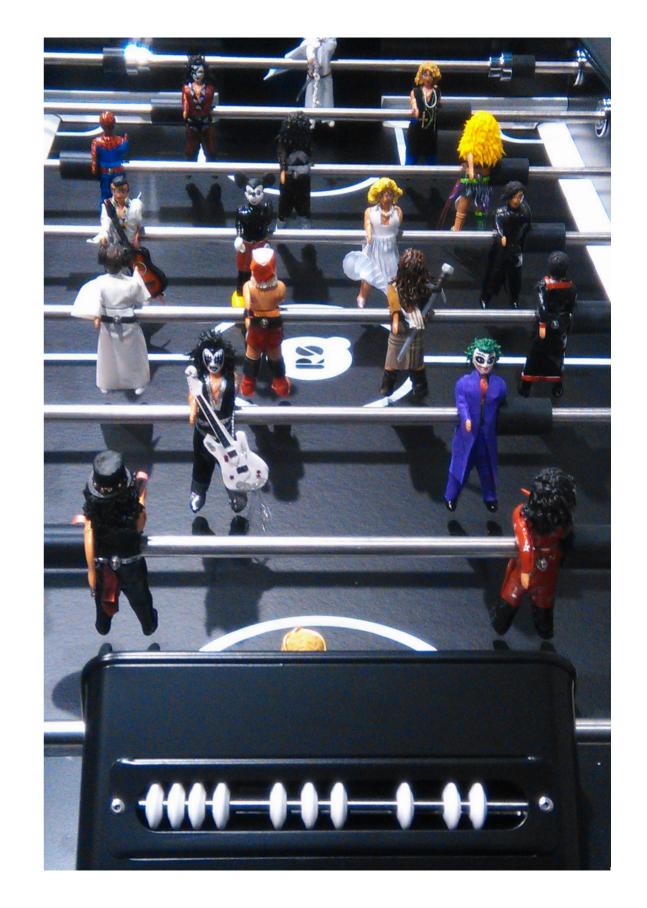

#### Line-up

1.3.4.4.4.4.4.4

Players: Cast aluminium Handles: Iroko wood

Inox structure: Stainless steel

Glass: 0.4 in / 1 cm template glass

# Players' special customisation