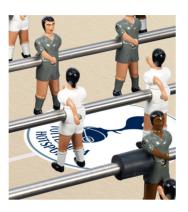

#### Line-up

1.3.4.4.4.4.4.4

Players: Cast aluminium Handles: Iroko wood

Inox structure: Stainless steel

Glass: 0.4 in / 1 cm template glass

#### **Players**

two feet

#### Gender

all boys

#### Skin colour

white

black

#### mixed teams