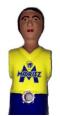

#### **Players**

two feet

#### Gender

all boys

#### Skin colour

white

black

#### mixed teams