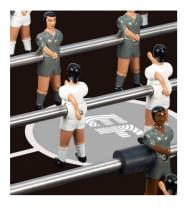

structure: Stainless steel

Glass: 0.4 in / 1 cm template glass

### **RS#Wood MAX Dining Table**

Structure: Steel with cataphoretic coating process

comes with:



**Materials** 

with ployester

Legs: Iroko wood

Field: HPL

Balls

7 units set (5 standard and 2 silent



4 extra players

2 per team

## **RS#Wood MAX Dining Football Table**

#### Accessories:



7 units set.



Extra players



Wheels

4 units set.



Floor Anchoring System

## **Football Table customisation options**



Customise your football table with the RAL colour that fits to your project.

#### Field colour



#### **Players**

two feet







#### Gender

all boys









#### Skin colour

white

black





#### mixed teams

#### **Customisation examples**

























## **Field customisation**







## **Structure customisation**







# Players' special customisation