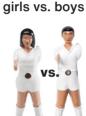

## **Technical Info**

# 39.4 in / 100 cm

113.4 in / 288 cm



#### Line-up

1.3.4.4.4.4.4.4

Players: Cast aluminium Handles: Iroko wood

Inox structure: Stainless steel

Glass: 0.4 in / 1 cm template glass

### **RS#Wood MAX Dining Table**

Structure: Steel with cataphoretic coating process

comes with:



**Materials** 

with ployester

Legs: Iroko wood

Field: HPL

Balls

7 units set (5 standard and 2 silent



4 extra players

2 per team

## **RS#Wood MAX Dining Football Table**

#### Accessories:



7 units set.



Extra players



Wheels

4 units set.



Floor Anchoring System

## **Football Table customisation options**



Customise your football table with the RAL colour that fits to your project.

#### Field colour



#### **Players**

two feet







#### Gender

all boys









#### Skin colour

white

black





#### mixed teams

#### **Customisation examples**

























## **Field customisation**







## **Structure customisation**







# Players' special customisation