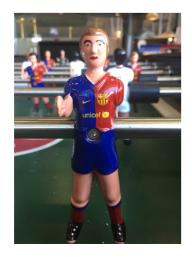

MAX Dining Table**

Structure: Steel with cataphoretic coating process

comes with:



**Materials** 

with ployester

Legs: Iroko wood

Field: HPL

Balls

7 units set (5 standard and 2 silent



4 extra players

2 per team

## **RS#Wood MAX Dining Football Table**

#### Accessories:



7 units set.



Extra players



Wheels

4 units set.



Floor Anchoring System

## **Football Table customisation options**



Customise your football table with the RAL colour that fits to your project.

#### Field colour



#### **Players**

two feet







#### Gender

all boys









#### Skin colour

white

black





#### mixed teams

#### **Customisation examples**

























## **Field customisation**







## **Structure customisation**







# Players' special customisation