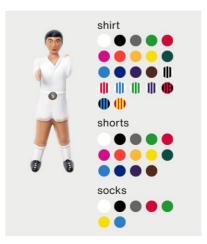

#### **Players**

two feet

#### Gender

all boys

#### Skin colour

white

black

#### mixed teams