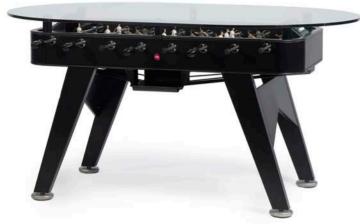

#### **2 GLASS TOP SIZES Oval top**

#### **Rectangular top**

#### **Counter height**

WEIGHT