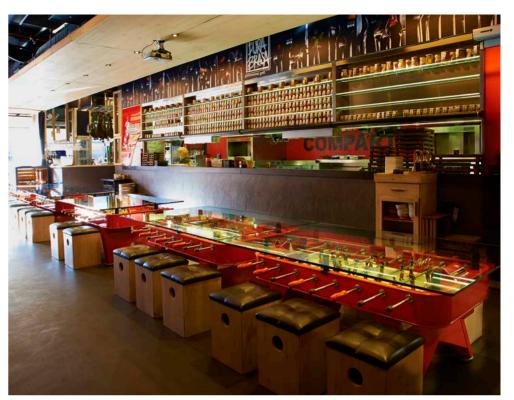

# RS#Dining table in projects

- Jaleo restaurant | Washington D.C. (USA) -

- Pura Brasa restaurant | Barcelona (Spain) -

- NBC Sports restaurant | (USA) -