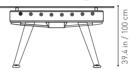

by José Andrés & Rafael Rodríguez









Low Rectangular



**Counter Oval** 



Counter Rectangular



### **Finishes**

STRUCTURE:

















#### **Technical info**

#### 2 HEIGHTS Low height



#### **2 GLASS TOP SIZES Oval top**



#### **Rectangular top**



#### **MATERIALS**

Inox structure: Stainless steel. **Iron structure:** Steel with polyester paint. Glass: 0.4 in / 1 cm templaye glass.

Field: HPL.

Players: Cast aluminium. Handles: Wood with polyester paint.

**WEIGHT** 439 lb 199 kg

**PACKAGING DIMENSIONS:** 

67x60x31 in / 170,2x152,4x78,7 cm

474.5 lb 215,2 kg

## **RS#Dining comes with:**

7 units set (5 standard and 2 silent)











FLOOR ANCHORING **SYSTEM** 



WHEELS

4 units set

www.rs-barcelona.com

info@rs-barcelona.com





#### **Counter height**





WEIGHT







# RS#Dining table in projects



- Jaleo restaurant | Washington D.C. (USA) -



- Pura Brasa restaurant | Barcelona (Spain) -



- NBC Sports restaurant | (USA) -