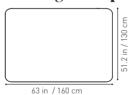

"Gastronomy meets playtime with the **RS#Dining.** More much than a table, it's a special ingredient in my restaurant."



## RS#Dining table by José Andrés & Rafael Rodríguez









Low Rectangular



**Counter Oval** 



Counter Rectangular



### **Finishes**

STRUCTURE:

















#### **Technical info**

#### 2 HEIGHTS Low height



#### **2 GLASS TOP SIZES Oval top**



#### **Rectangular top**



#### **MATERIALS**

Inox structure: Stainless steel. **Iron structure:** Steel with polyester paint. Glass: 0.4 in / 1 cm templaye glass.

Field: HPL.

Players: Cast aluminium. Handles: Wood with polyester paint.

**WEIGHT** 439 lb 199 kg

**PACKAGING DIMENSIONS:** 

67x60x31 in / 170,2x152,4x78,7 cm

474.5 lb 215,2 kg

## **RS#Dining comes with:**

7 units set (5 standard and 2 silent)











FLOOR ANCHORING **SYSTEM** 



WHEELS

4 units set

www.rs-barcelona.com

info@rs-barcelona.com





#### **Counter height**





WEIGHT







# RS#Dining table in projects



- Jaleo restaurant | Washington D.C. (USA) -



- Pura Brasa restaurant | Barcelona (Spain) -



- NBC Sports restaurant | (USA) -