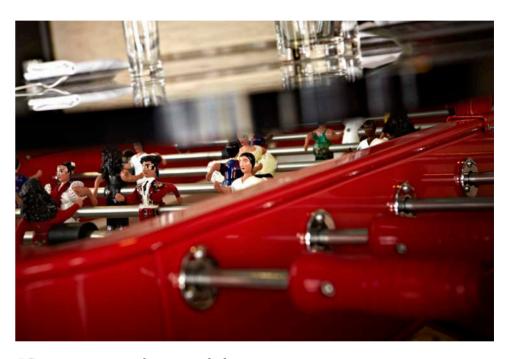

#### **MATERIALS**

Inox structure: Stainless steel. **Iron structure:** Steel with polyester paint. Glass: 0.4 in / 1 cm templaye glass.

Field: HPL.

Players: Cast aluminium. Handles: Wood with polyester paint.