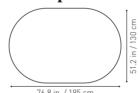

"Gastronomy meets playtime with the **RS#Dining.** More much than a table, it's a special ingredient in my restaurant."



## RS#Dining table by José Andrés & Rafael Rodríguez









Low Rectangular



**Counter Oval** 



Counter Rectangular



### **Finishes**

STRUCTURE:

















#### **Technical info**

#### 2 HEIGHTS Low height



#### **2 GLASS TOP SIZES Oval top**



#### **Rectangular top**



#### **MATERIALS**

Inox structure: Stainless steel. **Iron structure:** Steel with polyester paint. Glass: 0.4 in / 1 cm templaye glass.

Field: HPL.

Players: Cast aluminium. Handles: Wood with polyester paint.

**WEIGHT** 439 lb 199 kg

**PACKAGING DIMENSIONS:** 

67x60x31 in / 170,2x152,4x78,7 cm

474.5 lb 215,2 kg

## **RS#Dining comes with:**

7 units set (5 standard and 2 silent)











FLOOR ANCHORING **SYSTEM** 



WHEELS

4 units set

www.rs-barcelona.com

info@rs-barcelona.com





#### **Counter height**





WEIGHT







# RS#Dining table in projects



- Jaleo restaurant | Washington D.C. (USA) -



- Pura Brasa restaurant | Barcelona (Spain) -



- NBC Sports restaurant | (USA) -