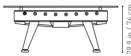

#### **Technical info**

#### 2 HEIGHTS Low height

#### **Counter height**

WEIGHT