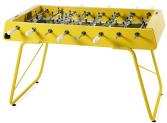

Its new lines and legs make it lighter (20 kg less than RS#2). But without losing strength and stability.

It introduces more colours to the RS# range. RS#3 comes in white, red, blue, yellow and black to add a touch of colour to every match. Each colour comes with standard teams (green, yellow, blue, red ...).

"RS#3. All-terrain. Lighter. More colorful. More economical."