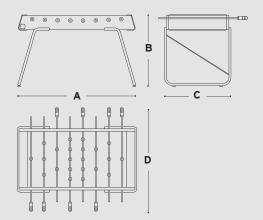

### **Dimensions:**

**A** - 59.5 in / 151 cm **B**- 36 in / 92 cm

**C**-33.5 in / 85 cm **D**-51 in / 128cm

## Weight:

163 lb / 74 kg

### Gross dimensions:

62 x 50 x 20 in / 157 x 126 x 50 cm (pallet included)

## Gross weight:

218 lb / 99 kg (pallet included)