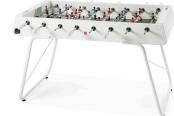

## by RAFAEL RODRÍGUEZ

Finally, a football table for everyone. The RS#3 lets you enjoy the same sensations as its bigger cousin the RS#2 but with new features. It's all-terrain: the same model for indoor and outdoor.

Its new lines and legs make it lighter (20 kg less than RS#2). But without losing strength and stability.

It introduces more colours to the RS# range. RS#3 comes in white, red, blue, yellow and black to add a touch of colour to every match. Each colour comes with standard teams (green, yellow, blue, red ...).

"RS#3. All-terrain. Lighter. More colorful. More economical."