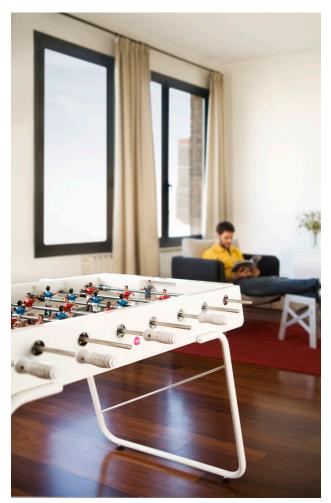

## by RAFAEL RODRÍGUEZ

Finally, a football table for everyone. The RS#3 lets you enjoy the same sensations as its bigger cousin the RS#2 but with new features. It's all-terrain: the same model for indoor and outdoor.

Its new lines and legs make it lighter (20 kg less than RS#2). But without losing strength and stability.

It introduces more colours to the RS# range. RS#3 comes in white, red, blue, yellow and black to add a touch of colour to every match. Each colour comes with standard teams (green, yellow, blue, red ...).

# RS#3 IN PROJECTS

- community centre (barcelona) -

- we work (US) -

- private residence (US) -