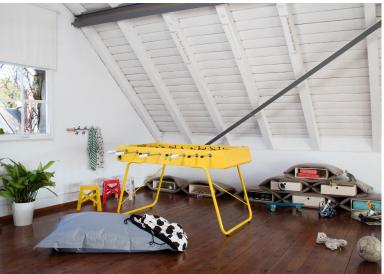

Its new lines and legs make it lighter (20 kg less than RS#2). But without losing strength and stability.

It introduces more colours to the RS# range. RS#3 comes in white, red, blue, yellow and black to add a touch of colour to every match. Each colour comes with standard teams (green, yellow, blue, red ...).

# RS#3 IN PROJECTS

- community centre (barcelona) -

- we work (US) -

- private residence (US) -