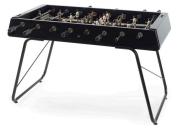

# **RS#3**

## by RAFAEL RODRÍGUEZ

Finally, a football table for everyone. The RS#3 lets you enjoy the same sensations as its bigger cousin the RS#2 but with new features. It's all-terrain: the same model for indoor and outdoor.

Its new lines and legs make it lighter (20 kg less than RS#2). But without losing strength and stability.

It introduces more colours to the RS# range. RS#3 comes in white, red, blue, yellow and black to add a touch of colour to every match. Each colour comes with standard teams (green, yellow, blue, red ...).

"RS#3. All-terrain. Lighter. More colorful. More economical."