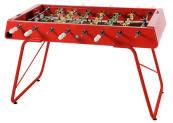

# **RS#3**

## by RAFAEL RODRÍGUEZ

Finally, a football table for everyone. The RS#3 lets you enjoy the same sensations as its bigger cousin the RS#2 but with new features. It's all-terrain: the same model for indoor and outdoor.

Its new lines and legs make it lighter (20 kg less than RS#2). But without losing strength and stability.

It introduces more colours to the RS# range. RS#3 comes in white, red, blue, yellow and black to add a touch of colour to every match. Each colour comes with standard teams (green, yellow, blue, red ...).

#### Materials:

**STRUCTURE:** Steel with cataphoretic coating process with polyester paint

FIELD: HPL

PLAYERS: Cast aluminium

**HANDLES:** Wood with polyester paint