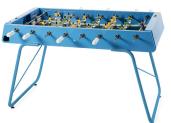

Its new lines and legs make it lighter (20 kg less than RS#2). But without losing strength and stability.

It introduces more colours to the RS# range. RS#3 comes in white, red, blue, yellow and black to add a touch of colour to every match. Each colour comes with standard teams (green, yellow, blue, red ...).

"RS#3. All-terrain. Lighter. More colorful. More economical."