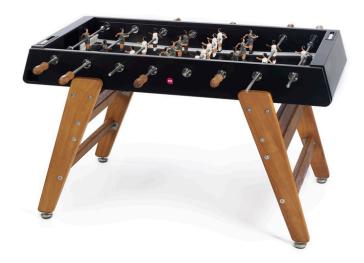

## RS#3 wood

### by RAFAEL RODRÍGUEZ

For the first time ever, RS Barcelona is using wood in their football tables. And for that they have chosen iroko, a strong and durable wood for outdoor use, the basic requirements for joining the RS# foosball team.

The RS#3 wood is designed and made for outdoor living. It shares some features with the RS#3 (same body and playing field) but its legs are in wood.

RS#3 wood comes in inox version (stainless steel), white or black (steel with cataphoretic coating process) and each version comes with its standard teams.

#### Materials:

**STRUCTURE:** Steel with cataphoretic coating process with polyester paint.

INOX VERSION: Stainless steel.

LEGS: Iroko wood. FIELD: HPL

PLAYERS: Cast aluminium. HANDLES: Iroko wood.