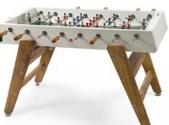

## RS#3 wood

The RS#3 wood is designed and made for outdoor living. It shares some features with the RS#3 (same body and playing field) but its legs are in wood.

RS#3 wood comes in inox version (stainless steel), white or black (steel with cataphoretic coating process) and each version comes with its standard teams.

"The **RS#3 wood** is the wooden legs one."