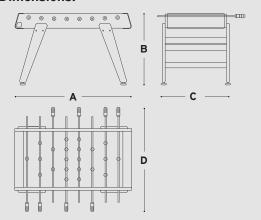

#### **Dimensions:**

**A** - 59.5 in / 151 cm **B**- 36 in / 92 cm

**C**-34 in / 86 cm **D**-51 in / 128cm

#### Weight:

159 lb / 72 kg

#### Gross dimensions:

62 x 50 x 20 in / 157 x 126 x 50 cm (pallet included)

#### Gross weight:

214 lb / 97 kg (pallet included)