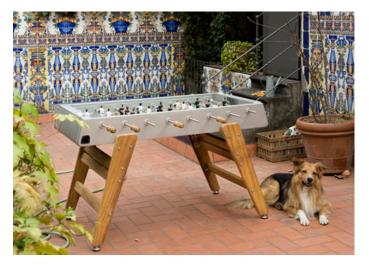

The RS#3 wood is designed and made for outdoor living. It shares some features with the RS#3 (same body and playing field) but its legs are in wood.

RS#3 wood comes in inox version (stainless steel), white or black (steel with cataphoretic coating process) and each version comes with its standard teams.

"The **RS#3 wood** is the wooden legs one."