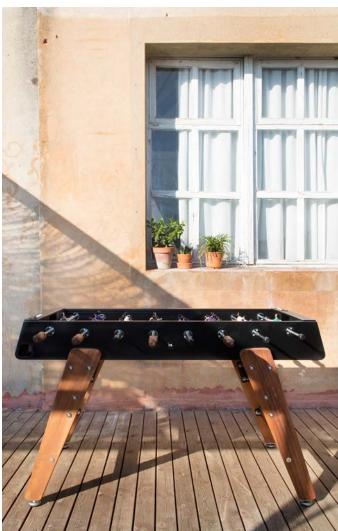

The RS#3 wood is designed and made for outdoor living. It shares some features with the RS#3 (same body and playing field) but its legs are in wood.

RS#3 wood comes in inox version (stainless steel), white or black (steel with cataphoretic coating process) and each version comes with its standard teams.

#### Materials:

**STRUCTURE:** Steel with cataphoretic coating process with polyester paint.

INOX VERSION: Stainless steel.

LEGS: Iroko wood. FIELD: HPL

PLAYERS: Cast aluminium. HANDLES: Iroko wood.