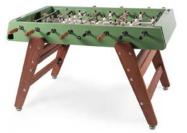

The RS#3 wood is designed and made for outdoor living. It shares some features with the RS#3 (same body and playing field) but its legs are in wood.

RS#3 wood comes in inox version (stainless steel), white or black (steel with cataphoretic coating process) and each version comes with its standard teams.

#### Materials:

**STRUCTURE:** Steel with cataphoretic coating process with polyester paint.

INOX VERSION: Stainless steel.

LEGS: Iroko wood. FIELD: HPL

PLAYERS: Cast aluminium. HANDLES: Iroko wood.