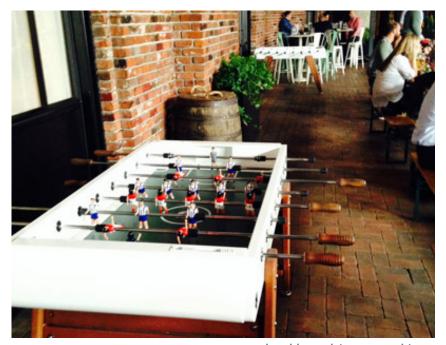

## RS#3 wood

### by RAFAEL RODRÍGUEZ

For the first time ever, RS Barcelona is using wood in their football tables. And for that they have chosen iroko, a strong and durable wood for outdoor use, the basic requirements for joining the RS# foosball team.

The RS#3 wood is designed and made for outdoor living. It shares some features with the RS#3 (same body and playing field) but its legs are in wood.

RS#3 wood comes in inox version (stainless steel), white or black (steel with cataphoretic coating process) and each version comes with its standard teams.

# RS#3 wood IN PROJECTS

- generator hotel (paris) -

- private residence (paris) -

- standard hotel (new york) -