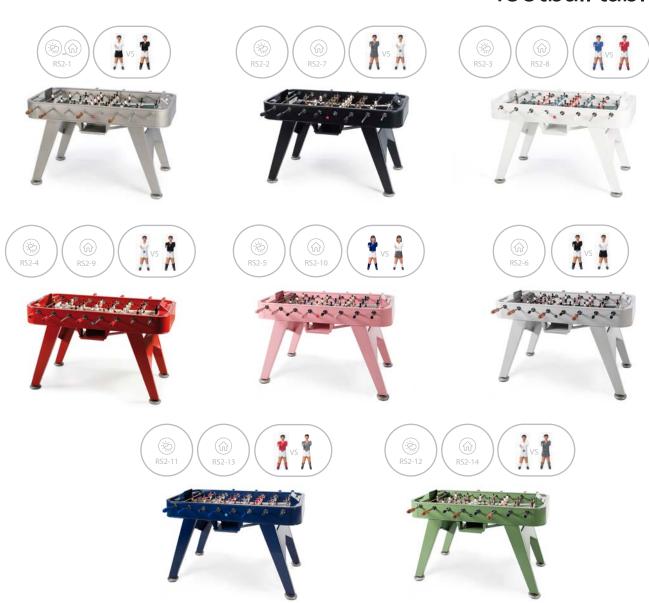

### by RAFAEL RODRÍGUEZ

Yes, RS#2 is a football table. A spectacular reinterpretation of one of our cultural classics. It's made in high-quality materials, such as steel with a polyester paint finish. Or like weather resistant stainless steel (model RS#2 Inox). And it's the details what make the difference, such as the rubber-soled levellers, or the glass-holders for the four players. Each table colour comes with standard teams, but the layout of the players and choice of team colours is 100% customizable.