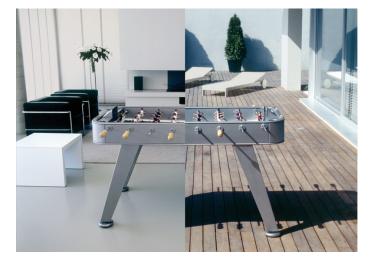

### by RAFAEL RODRÍGUEZ

Yes, RS#2 is a football table. A spectacular reinterpretation of one of our cultural classics. It's made in high-quality materials, such as steel with a polyester paint finish. Or like weather resistant stainless steel (model RS#2 Inox). And it's the details what make the difference, such as the rubber-soled levellers, or the glass-holders for the four players. Each table colour comes with standard teams, but the layout of the players and choice of team colours is 100% customizable.