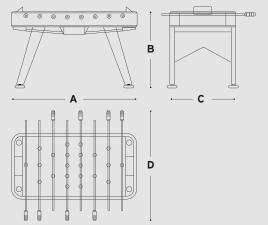

#### **Dimensions:**

**A** - 59 in / 150 cm **B**- 38 in / 96,5 cm **C**-31 in / 79,5 cm

**D**- 51 in / 128cm