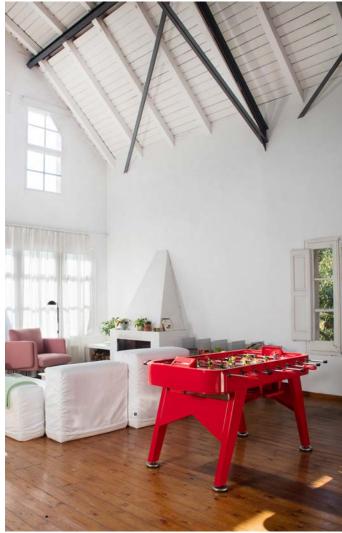

### by RAFAEL RODRÍGUEZ

Yes, RS#2 is a football table. A spectacular reinterpretation of one of our cultural classics. It's made in high-quality materials, such as steel with a polyester paint finish. Or like weather resistant stainless steel (model RS#2 Inox). And it's the details what make the difference, such as the rubber-soled levellers, or the glass-holders for the four players. Each table colour comes with standard teams, but the layout of the players and choice of team colours is 100% customizable.