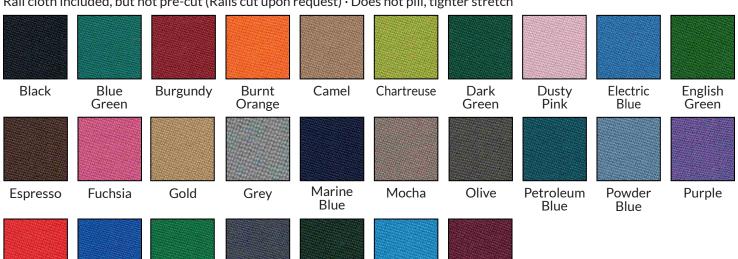

## SIMONIS 860 PLAYING CLOTH

Best For: Tournament Play, Speed, Accuracy, Aesthetics

**Available in 26 Colors** (Represent An Average Color, Subject To Variation)

Material: 90% Worsted Wool and 10% Nylon · Weight: 27oz per Linear Yard · Cut Width: 66" Rail cloth included, but not pre-cut (Rails cut upon request) · Does not pill, tighter stretch