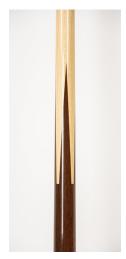

### **CUE STICKS**

(6) 58" One Piece Blatt Billiard's Maple Cue Sticks OR 58" One Piece Black/White Fiberglass Cue Sticks (+\$140.00 for Fiberglass Cues) (If You Need Shorter Cue Sticks, We Can Adjust Post Order or In The Notes Option Below)

## Platinum Equipment Package

Stand and deliver with the right equipment on the pool table.

Maple

Black Fiberglass (+\$140.00)

Black Fiberglass (+\$140.00)

White Fiberglass (+\$140.00)