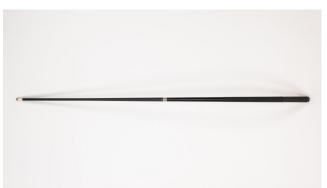

### **CUE STICKS**

(6) 58" One Piece Blatt Billiard's Maple Cue Sticks OR 58" One Piece Black/White Fiberglass Cue Sticks (+\$140.00 for Fiberglass Cues) (If You Need Shorter Cue Sticks, We Can Adjust Post Order or In The Notes Option Below)

## Platinum Equipment Package

Stand and deliver with the right equipment on the pool table.

Maple

Black Fiberglass (+\$140.00)

Black Fiberglass (+\$140.00)

White Fiberglass (+\$140.00)