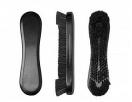

### **RACKS**

1 Triangle 8-Ball Rack (+\$73.00 for Aluminum) Black, Brown OR Driftwood Grey OR Aluminum Metal 1 Diamond 9-Ball Rack (+\$73.00 for Aluminum) Black. Brown OR Driftwood Grev OR Aluminum Metal **1 Brush** (+\$99.00 for Simonis) Standard Brush OR Simonis Worsted Wool Brush Chalk - Green, Blue, Red, Camel, Grey, Wine, Burgundy,

Brown

Aluminum (+\$73.00)

**BRUSH** 

Standard

Simonis Worsted Wool (+\$99.00)

To Order or Inquire By Phone: To Order or Inquire By Email:

(212) 674-8855 WorkShop@BlattBilliards.com