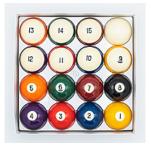

### **BALLS**

**Standard OR Premier Ball Set** (+\$65.00 for Premier) Premier Option is a High Resin Grade Ball Set

## **BALL SET**

Standard