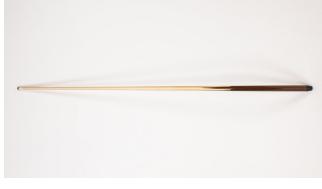

### **CUE STICKS**

(6) 58" One Piece Blatt Billiard's Maple Cue Sticks OR 58" One Piece Black/White Fiberglass Cue Sticks (+\$140.00 for Fiberglass Cues) (If You Need Shorter Cue Sticks, We Can Adjust Post Order or In The Notes Option Below)

## Platinum Equipment Package

Stand and deliver with the right equipment on the pool table.

Maple

Black Fiberglass (+\$140.00)

Black Fiberglass (+\$140.00)

White Fiberglass (+\$140.00)