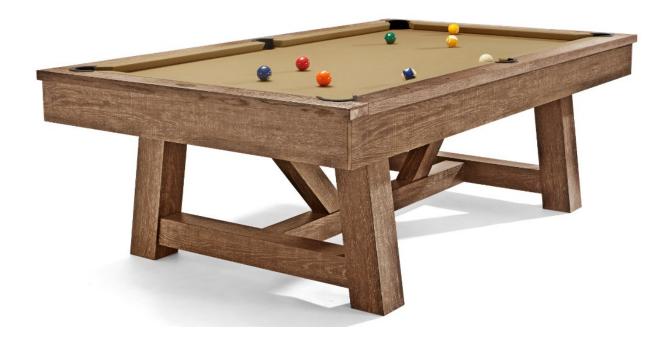

**Botanic:** 

October 2020

Brunswick Billiards is excited to announce the Botanic. Please see product details listed below. For questions, please contact your Regional Sales Manager or Inside Sales Associate.

## **Botanic**

Finish: Rustic Dark Brown

Size: 8'

SKU: 28681800350

Dimensions: 102.5" x 56.5" (260.4 x 143.5 cm)

Shipping Weight: 769 lbs (348.8 kg)

## **FEATURES**

- Hand Hammered Metal Sights
- Rustic Dark Brown
- Brunswick Certified Premium Slate
- High Performance ™ Nut Plate Construction
- Brunswick Cushions

## **MATERIALS**

- Aprons: Solid Hardwood with White Oak Veneer
- Legs: Solid Hardwood with White Oak Veneer
- Rails: Solid Hardwood with White Oak Veneer
- Base Frame: Solid Hardwood with White Oak Veneer