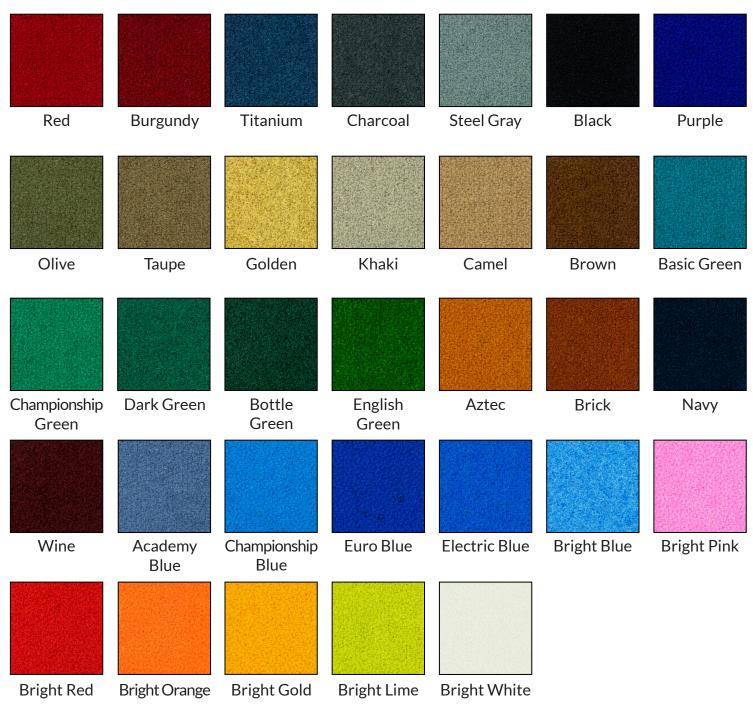

## Playing Cloth

Colorful options for the custom playing experience.

#### **BLATT BILLIARDS PLAYING CLOTH**

Best For: Amenity Spaces, Beginner Play, Durability, Furniture Making, Wall Decor

**Available in 26 Colors** (Represent An Average Color, Subject To Variation)

Material: 75% Wool and 25% Nylon • Weight: 22oz per Linear Yard • Cut Width: 66" Rail cloth included, but not pre-cut (Rails cut upon request) • Bathed in a stain resistant solution