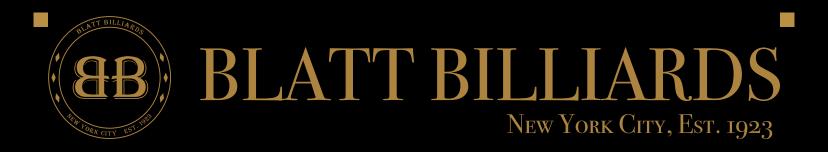

# Marilyn Pool Table

Inspired by Hollywood's Golden Age, made to be played and displayed

he Marilyn Pool Table is a classic style with an updated twist. Inspired by the smoky backrooms of Golden Age Hollywood, eliciting memories of timeless silver screen darlings, the Marilyn comes standard with stained finish on maple or red oak and mother-of-pearl inlays but can be customized to the heart's desire.

### Marilyn Pool Table

Elevate your game room with the classiest star of the show.