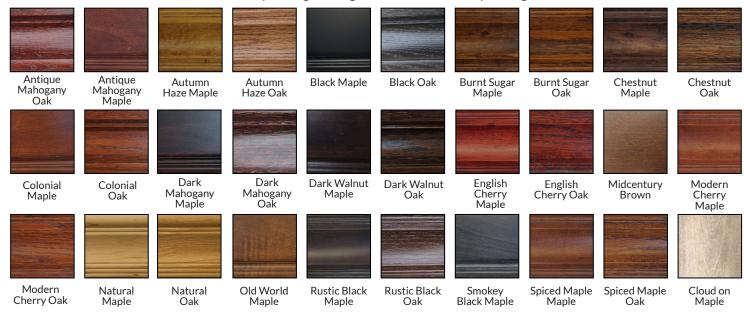

#### **WOOD STAIN FINISHES**

All standard stain options available. Available in high gloss or custom finishes (Upcharge).

Standard Finish, Custom Finish (Upcharge), High Gloss Finish (Upcharge)