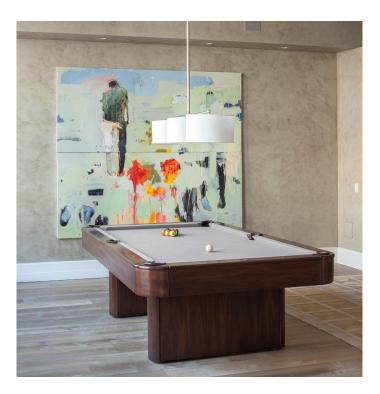

#### **WOOD & MATERIALS**

**Standard Wood** Maple or Red Oak **Playing Surface** 1" Three Piece Slate

**Sights** Round or Diamond Mother Of Pearl Rail Sights (Inquire About Alternate Styles)

#### **WOOD STAIN FINISHES**

All standard stain options available. Available in high gloss or custom finishes (Upcharge).

Standard Finish, Custom Finish (Upcharge), High Gloss Finish (Upcharge)

### **POCKETS (HAND-SEWN & DYED)**

Internal Pockets are Leather Bucket Style. External Pockets are Leather Net Style.