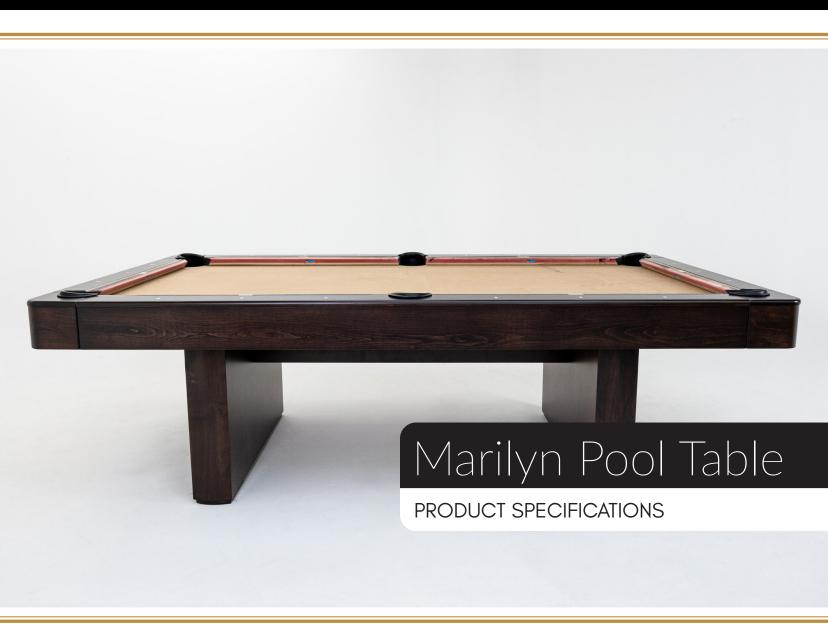

# Marilyn Pool Table

Inspired by Hollywood's Golden Age, made to be played and displayed

he Marilyn Pool Table is a classic style with an updated twist. Inspired by the smoky backrooms of Golden Age Hollywood, eliciting memories of timeless silver screen darlings, the Marilyn comes standard with stained finish on maple or red oak and mother-of-pearl inlays but can be customized to the heart's desire.

### Marilyn Pool Table

Elevate your game room with the classiest star of the show.