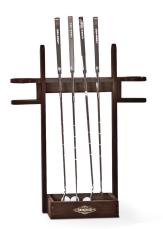

### ACCESSORIES

Matching putter rack that holds up to four putters, balls, and two drinks