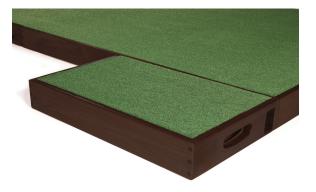

## FEATURES

- Six break stations, one on each side, for up to 50,000 break combinations
- Can be easily elevated on two ends to practice uphill and downhill putts
- Green comes with one cup, one side step, and one headboard that also serves as a ball-stop