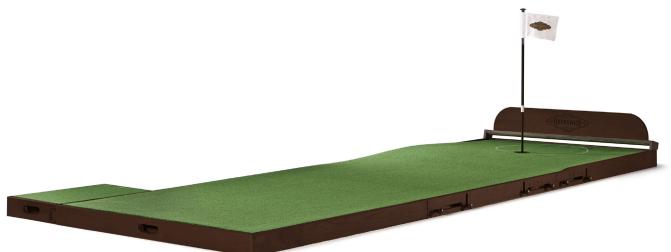

IN

The MacDonald is a special tribute to CB MacDonald, a great amateur golfer and the architect of the famed National Golf Links. This green comes complete with 6 break stations for up to 50,000 different break combinations, and has the ability to be elevated on both ends, so you can replicate those uphill and downhill putts that most impact your game. The MacDonald is the ultimate putting green for when you want the most realistic course-like challenges but don't have room for a 20-foot length of a green.

#### **MEASUREMENTS**

Dimensions (L x W)12' x 4'Weight427 lbs\*

## FEATURES

- Six break stations, one on each side, for up to 50,000 break combinations
- Can be easily elevated on two ends to practice uphill and downhill putts
- Green comes with one cup, one side step, and one headboard that also serves as a ball-stop