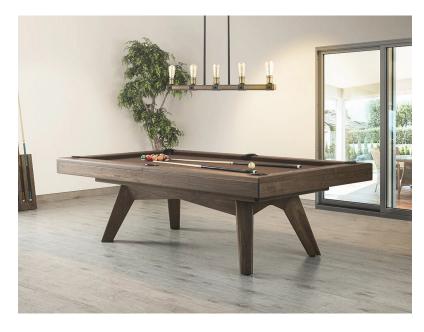

# Euro Pool Table

Old World European charm, New World American craftsmanship.

he Euro Pool Table has an aesthetic appeal that rests on its strong, atypical geometric design, based on Scandinavian designs. With fine wood finish, an aesthetically pleasing table, strikingly angled curtain underneath and diagonally angled legs, the Euro is a stunningly striking addition to any home or public space.

# European design fit for new American royalty