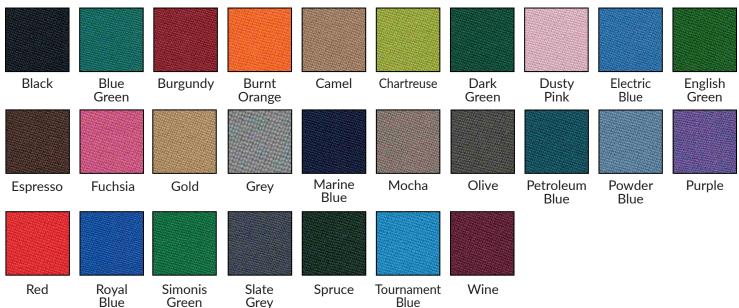

#### SIMONIS 860 PLAYING CLOTH

Best For: Tournament Play, Speed, Accuracy, Aesthetics

**Available in 26 Colors** (Represent An Average Color, Subject To Variation)

Material: 90% Worsted Wool and 10% Nylon • Weight: 27oz per Linear Yard • Cut Width: 66" Rail cloth included, but not pre-cut (Rails cut upon request) • Does not pill, tighter stretch