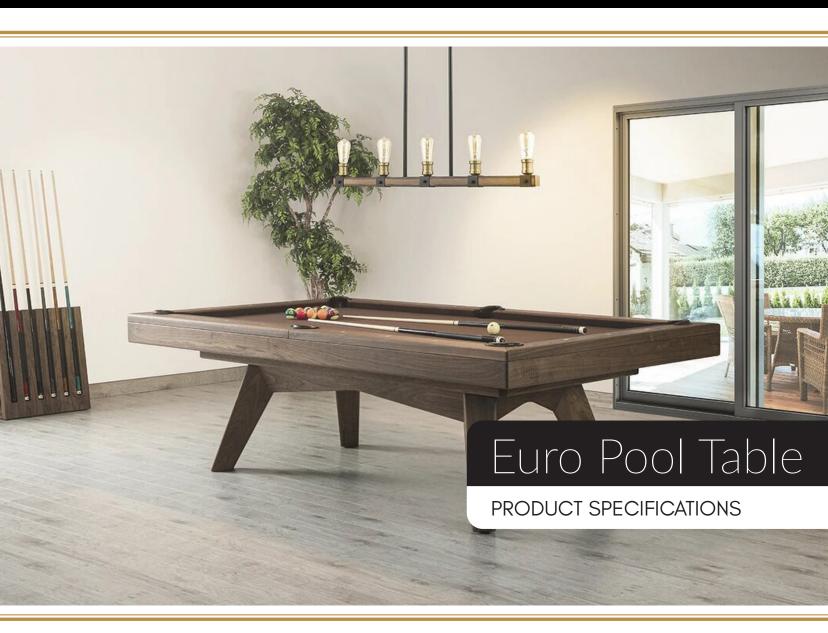

# Euro Pool Table

Old World European charm, New World American craftsmanship.

he Euro Pool Table has an aesthetic appeal that rests on its strong, atypical geometric design, based on Scandinavian designs. With fine wood finish, an aesthetically pleasing table, strikingly angled curtain underneath and diagonally angled legs, the Euro is a stunningly striking addition to any home or public space.

# European design fit for new American royalty