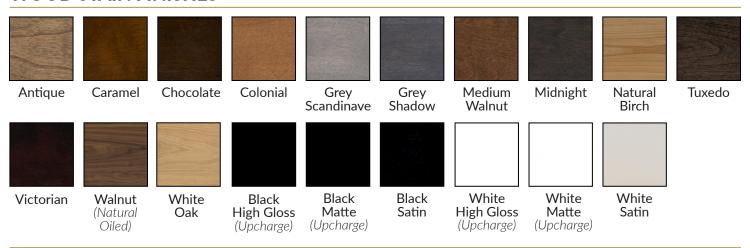

rder.





#### **DIMENSIONS**

**Standard Pool Table** with Internal Drop Pockets

**7 Foot Table** 52" x 90"

8 Foot Table 58" x 102"

**9 Foot Table** 64" x 114"

Height 32"

**Playing Area** 

**7 Foot Table** 38" x 76"

**8 Foot Table** 44" x 88"

**9 Foot Table** 50" x 100"

# POCKETS (HAND-SEWN & DYED)

Internal Drop Pockets Black, Brown or White To Order or Inquire By Phone: To Order or Inquire By Email:

(212) 674-8855 WorkShop@BlattBilliards.com

# Euro Pool Table

# European design fit for new American royalty

### **WOOD & MATERIALS**

Standard Wood Birch Wood

**Playing Surface** 1" Three Piece Slate

**Additional Wood Options** Walnut (Upcharge)

**Sights** Diamond Mother Of Pearl Rail Sights (High Gloss or Matte Table Received Embossed Diamonds)

## **WOOD STAIN FINISHES**



### ADDITIONAL OPTIONS

**Blatt Storage Bench** (Upcharge)

**CB Conference/Dining Table Chair** (Upcharge)

# Playing Cloth

Colorful options for the custom playing experience.

#### **BLATT BILLIARDS PLAYING CLOTH**

Best For: Amenity Spaces, Beginner Play, Durability, Furniture Making, Wall Decor

Available in 26 Colors (Represent An Average Color, Subject To Variation)

**Material:** 75% Wool and 25% Nylon • **Weight:** 22oz per Linear Yard • **Cut Width:** 66" Rail cloth included, but not pre-cut (Rails cut upon request) • Bathed in a stain resistant solution



#### SIMONIS 860 PLAYING CLOTH

Best For: Tournament Play, Speed, Accuracy, Aesthetics

**Available in 26 Colors** (Represent An Average Color, Subject To Variation)

Material: 90% Worsted Wool and 10% Nylon • Weight: 27oz p