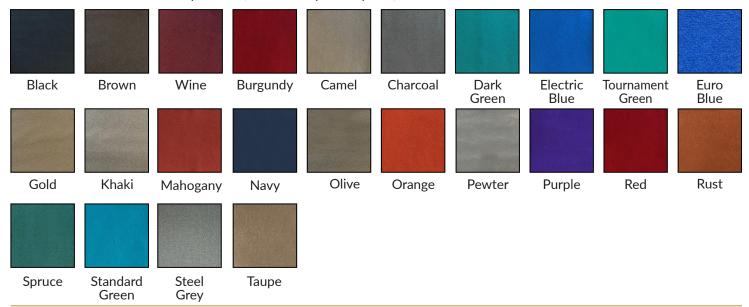

#### **BLATT BILLIARDS PLAYING CLOTH**

Best For: Amenity Spaces, Beginner Play, Durability, Furniture Making, Wall Decor

Available in 26 Colors (Represent An Average Color, Subject To Variation)

**Material:** 75% Wool and 25% Nylon • **Weight:** 22oz per Linear Yard • **Cut Width:** 66" Rail cloth included, but not pre-cut (Rails cut upon request) • Bathed in a stain resistant solution