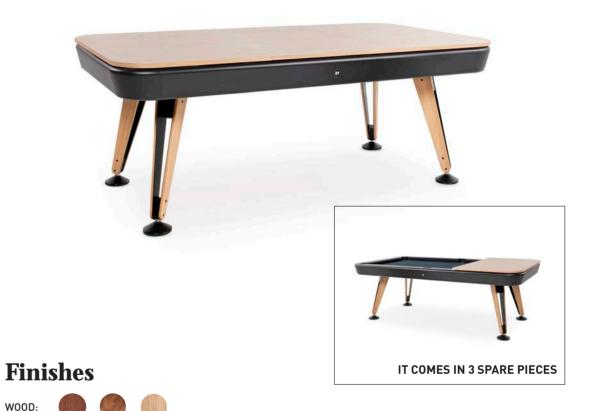

## Diagonal Wooden Top by Rafael Rodríguez

Cross-ply and iroko, walnut or oak

It comes in three pieces.

**MATERIALS** 

### **MATERIALS**

Cloth: Gorina 90% worsted wool and 10% nylon.

Structure: Steel with polyester paint. Slate board: 20 mm thickness 1 piece slate.

Legs: Steel with polyester paint and iroko wallnut or oak wood.

### Make it yours

RAL 9005

black

RAL 9016

**CUSTOMISATION OPTIONS** 

**Finishes** 

CLOTH:

STRUCTURE:

Customise your pool table with the RAL colour and cloth\* that fit to your project.

RAL 3020

burgundy

RAL 5013

LEGS:

RAL 6011

grey blue classic green

IROKO WALNUT OAK