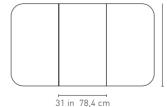

### 7ft American:

WOOD:

93 in 235,5 cm

**PACKAGING DIMENSIONS:** 33.4x21.6x13 in / 85x55x33 cm

55.1 lb / 25 kg

WEIGHT

WEIGHT 70.5 lb / 32 kg