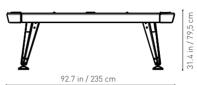

### 7ft American:

Playing area: 78.7x39.4 in / 200x100 cm

WEIGHT 439 lb 199 kg

### **PACKAGING DIMENSIONS:**

98x58x21 in / 248x148x51 cm

### WEIGHT

617 lb 290 kg

PRODUCT WEIGHT 485.5 lb 222 kg