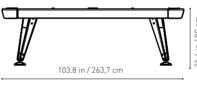

### 7ft American:

WOOD:

93 in 235,5 cm

**PACKAGING DIMENSIONS:** 33.4x21.6x13 in / 85x55x33 cm

55.1 lb / 25 kg

WEIGHT

WEIGHT 70.5 lb / 32 kg

### 8ft American:

102.4 in 260 cm

WEIGHT 77.2 lb / 35 kg **PACKAGING** 

DIMENSIONS: 37.4x23.6x13 in / 95x60x33 cm

WEIGHT 92.6 lb / 42 kg

Ilin 2 cm

I 1 in 2 cm