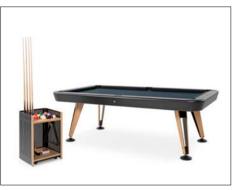

**<u>Diagonal</u>** achieves the perfect blend between play and design.

### Diagonal pool table

16 BALLS Aramith Premium pool set.

Dufferin club cue Canadian Maple.

1 TRIANGLE

12 BLACK CHALK Master

TABLE BRUSH

<sup>\*</sup> Ask for the colour options