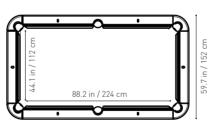

### 7ft American:

Playing area: 78.7x39.4 in / 200x100 cm

WEIGHT 439 lb 199 kg

### 8ft American:

Playing area: 88.2x22.1 in / 224x112 cm