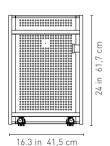

### WEIGHT

617 lb 290 kg

PRODUCT WEIGHT 485.5 lb 222 kg

### **PACKAGING DIMENSIONS:**

109x65x21 in / 277x165x51 cm

### **Technical info**

**PACKAGING** DIMENSIONS: □ 17.3x15.2x19.3 in / ⊆ 44x38,5x49 cm

**PRODUCT WEIGHT** 

33 lb 15 kg

WEIGHT 35.3 lb 16 kg