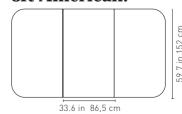

### 8ft American:

102.4 in 260 cm

WEIGHT 77.2 lb / 35 kg **PACKAGING** 

DIMENSIONS: 37.4x23.6x13 in / 95x60x33 cm

WEIGHT 92.6 lb / 42 kg

Ilin 2 cm

I 1 in 2 cm