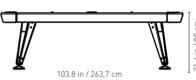

### 7ft American:

WOOD:

93 in 235,5 cm

**PACKAGING DIMENSIONS:** 33.4x21.6x13 in / 85x55x33 cm

55.1 lb / 25 kg

WEIGHT

WEIGHT 70.5 lb / 32 kg

### 8ft American:

102.4 in 260 cm

WEIGHT 77.2 lb / 35 kg **PACKAGING** 

DIMENSIONS: 37.4x23.6x13 in / 95x60x33 cm

WEIGHT 92.6 lb / 42 kg

Ilin 2 cm

I 1 in 2 cm