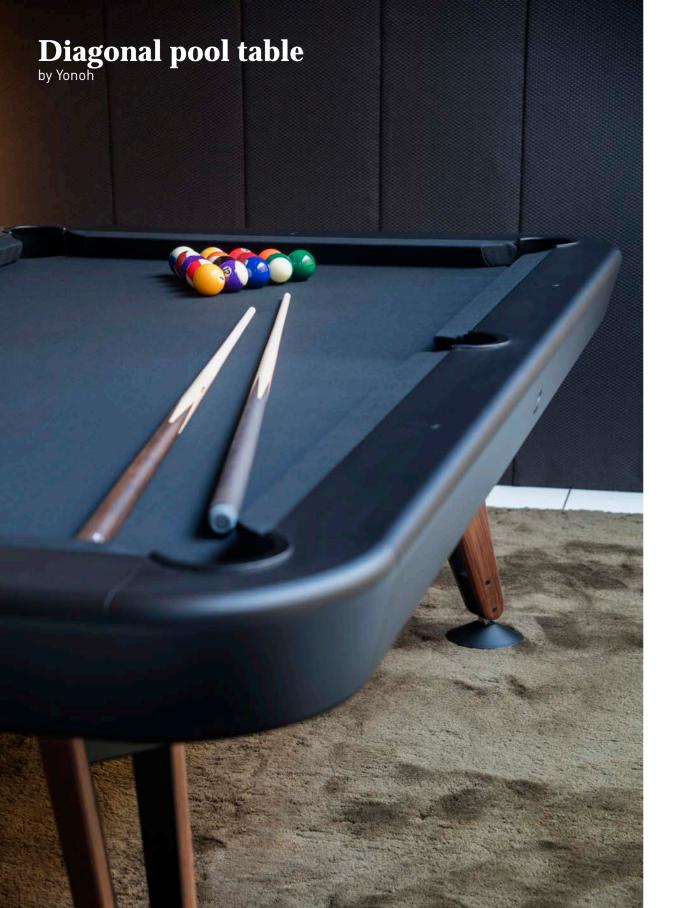

**<u>Diagonal</u>** achieves the perfect blend between play and design.

### Diagonal pool table

### **MATERIALS**

Cloth: Gorina 90% worsted wool and 10% nylon.

Structure: Steel with polyester paint. Slate board: 20 mm thickness 1 piece slate.

Legs: Steel with polyester paint and iroko wallnut or oak wood.

Cushion: K66 premium rubber cushion.