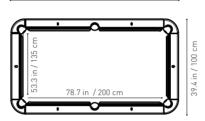

### 7ft American:

Playing area: 78.7x39.4 in / 200x100 cm

WEIGHT 439 lb 199 kg

### 8ft American:

Playing area: 88.2x22.1 in / 224x112 cm