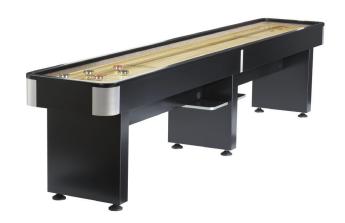

# **DELRAY**<sup>™</sup>

If you take your fun seriously, the Delray is ready and waiting for you to bring your best game. This shuffleboard table features a streamlined, contemporary design with matte black finish and handsome silver metallic textured laminate corners.

Four open shelves provide ample storage for accessories.