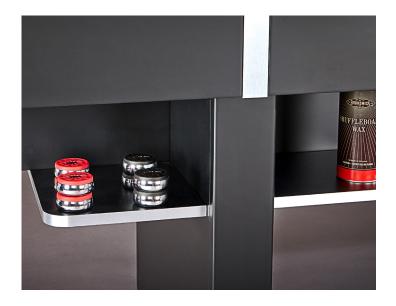

Four open shelves provide ample storage for accessories.

## **FEATURES**

- Multiple climate adjusters (four on the 12' model, six on the 14' model)
- Includes accessories: abacus set, four black weights, four red weights, board sweep, and shuffleboard wax
- Four under cabinet open shelves at the center of the table provide ample storage for included accessories
- Optional scorer available
- Optional light set (of two) available