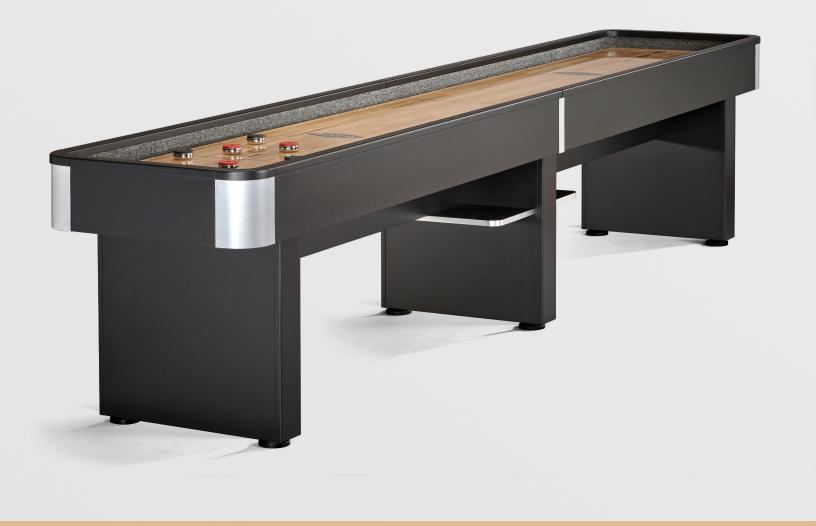

# **DELRAY**<sup>™</sup>

If you take your fun seriously, the Delray is ready and waiting for you to bring your best game. This shuffleboard table features a streamlined, contemporary design with matte black finish and handsome silver metallic textured laminate corners.

Four open shelves provide ample storage for accessories.

## **FEATURES**

- Multiple climate adjusters (four on the 12' model, six on the 14' model)
- Includes accessories: abacus set, four black weights, four red weights, board sweep, and shuffleboard wax
- Four under cabinet open shelves at the center of the table provide ample storage for included accessories
- Optional scorer available
- Optional light set (of two) available

#### **MATERIALS**

- Silver metallic textured laminate corners
- North American maple hardwood playfield finished with a 0.25" polymer resin surface
- Playfield protected by a lifetime warranty\*