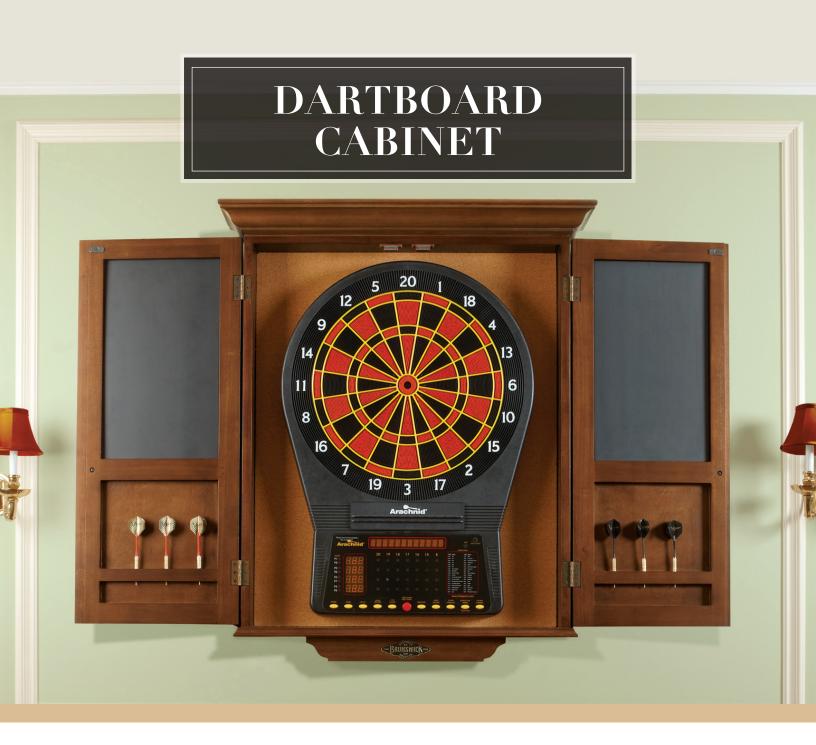

The Brunswick dartboard cabinet is a great addition to any game room and provides the best solution for keeping your game organized and your walls protected. Its cabinet doors feature double chalk scoreboards, magnetic catches, chalk groove, and dart holders for storage. Constructed of hardwood and hardwood veneers with antique bronze hinges and cabinet door knobs.

## DARTBOARD CABINET

#### **FEATURES**

- Cork backboard for steel tip darts
- Cabinet doors feature double chalk scoreboards, magnetic catches, chalk groove, and dart holders for storage
- Holds most steel- and soft-tip dartboards
- Mounting cleat included
- Constructed of hardwood and hardwood veneers
- Antique bronze hinges and cabinet door knobs
- Available in chestnut and espresso finish
- Built-in drink coaster in one arm and a built-in cue holder in the other
- \* Dartboard and darts not included