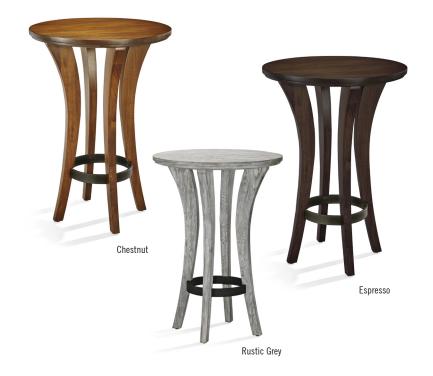

#### **CENTENNIAL PUB TABLE**

Take your seat around this inviting pub table for many enjoyable evenings with family and friends. With its signature arched legs and 42" height, the Centennial Pub Table provides timeless style and comfort. As beautiful as it is functional, the gracefully arched legs with their distinctive aged wrought iron ring base create a stylishly contemporary silhouette.

#### **SPECIFICATIONS**

Dimensions (L x H)

30" x 42" Chestnut, Espres

Finish Options

Chestnut, Espresso, Rustic Grey