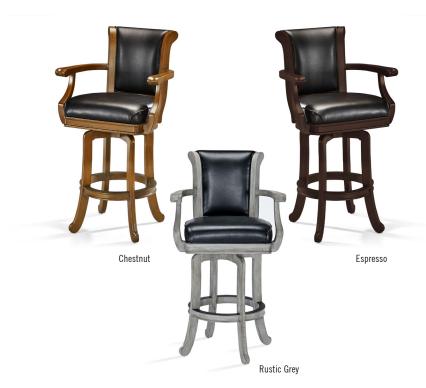

#### CENTENNIAL CLASSIC PUB STOOLS

The traditionally-styled Classic Centennial Bar Stool is designed to match your favorite billiard table and furniture. Features include an easy-swivel seat, unique metal detail, and a comfortable 32" seat height. Sold as a set of two. A perfect complement to the Centennial Pub Table.

### **SPECIFICATIONS**

|  | Seat Height    | 32"                                |
|--|----------------|------------------------------------|
|  | Finish Options | Chestnut, Espresso,<br>Rustic Grey |

©2018 Brunswick Billiards