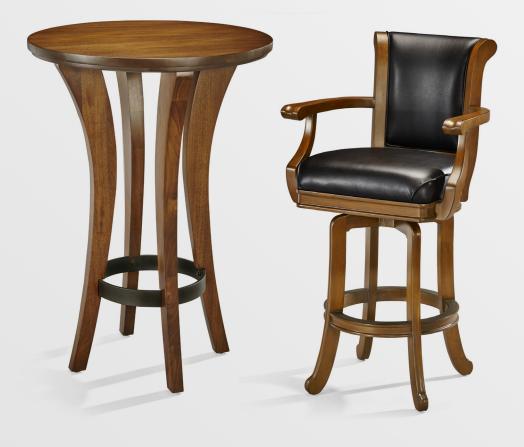

# CENTENNIAL<sup>™</sup> PUB TABLE & STOOLS

Take your seat around this inviting pub table for many enjoyable evenings with family and friends. Made from beautiful solid hardwood, the Centennial Pub Table and Bar Stools feature gracefully arched legs accented with contrasting aged metal accents that give a distinctively modern flair to any room.

#### **CENTENNIAL PUB TABLE**

Take your seat around this inviting pub table for many enjoyable evenings with family and friends. With its signature arched legs and 42" height, the Centennial Pub Table provides timeless style and comfort. As beautiful as it is functional, the gracefully arched legs with their distinctive aged wrought iron ring base create a stylishly contemporary silhouette.

#### CENTENNIAL CLASSIC PUB STOOLS

The traditionally-styled Classic Centennial Bar Stool is designed to match your favorite billiard table and furniture. Features include an easy-swivel seat, unique metal detail, and a comfortable 32" seat height. Sold as a set of two. A perfect complement to the Centennial Pub Table.