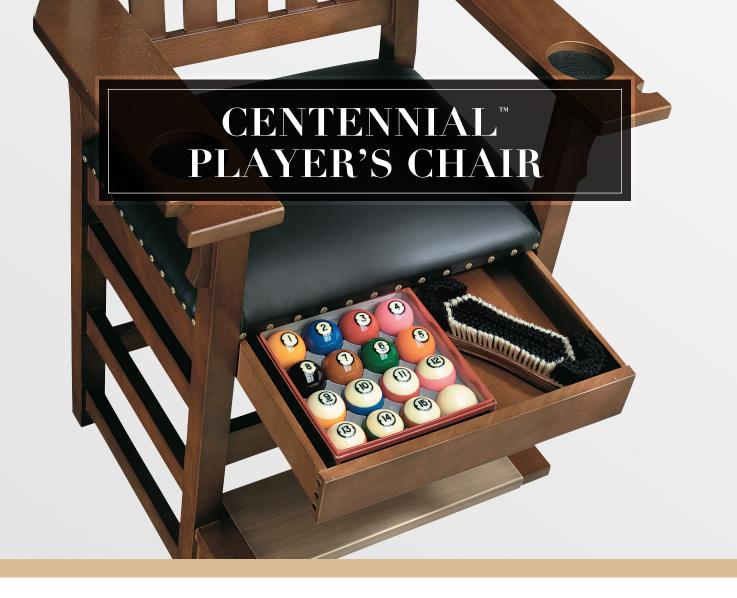

A beautiful reproduction of a Brunswick chair from 1923. Designed to complement all billiard rooms, the player's chair adds class and elegance to any home. Features include comfortable pinnailed seat cushion, hidden storage drawer, two cue notches and two cup holders in the armrests, and foot rest with black protector. Offered in chestnut, espresso and rustic grey finishes.

## **FEATURES**

- Wears the Brunswick name badge
- Hidden drawer holds accessories
- Pin nailed seat cushion
- Foot rest with black protector
- Two cue notches
- Two lined cup holders
- Available in chestnut, espresso and rustic grey finishes