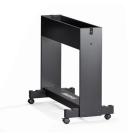

## TABLE TENNIS CONVERSION TOP CADDY

This space saving caddy is ideal for storing Brunswick table tennis conversion tops when not in use. Compact with a contemporary black finish and sturdy black caster wheels allowing for easy mobility. Compatible with the CT7 and CT8 table tennis conversion tops.