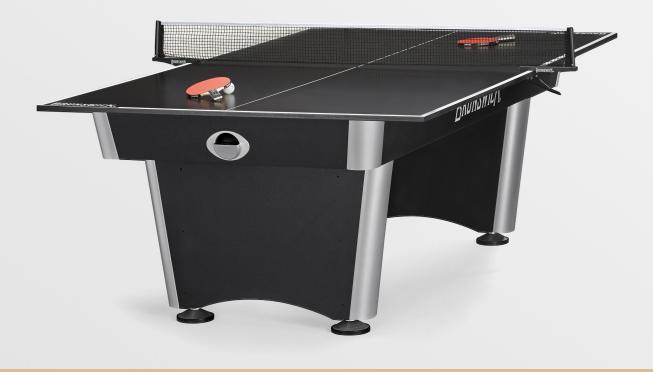

The friendly competition never ends with this durable, foam pad-backed table tennis conversion top. Includes everything you need to become the next neighborhood champ, including paddles, balls and clip-on net. This game top from Brunswick is manufactured to meet California's formaldehyde emissions regulations.

## **FEATURES**

- Durable foam pad backed top; MDF substrate
- Includes paddles, balls, clip-on net
- Fits V-Force and Windchill air hockey models

## **MEASUREMENTS**

| Dimensions (L x W)                       | 92.3" x 54"<br>(235 x 137.2 cm)   |
|------------------------------------------|-----------------------------------|
| Maximum outside table dimensions (L x W) | 89" x 51.5"<br>(226.1 x 130.8 cm) |
| Weight                                   | 88 lbs (39.9 kg)                  |