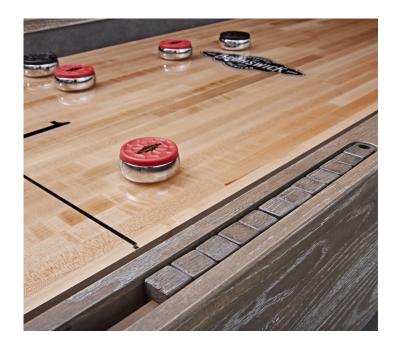

## **FEATURES**

- Hammered metal hardware and distinctive "X" foundation design
- Hand-rubbed antique finish showcasing the natural grains and texture of the cabinet's rough-hewn wood
- Climate adjusters
- Accessories include: four black weights, four red weights, built-in abacus scoring system, table brush, and shuffleboard wax

### **MATERIALS**

- Made of select hardwoods and plywood (cabinet base)
- Lined with Alcantara®
- North American maple hardwood playfield finished with a 0.25" polymer resin surface
- Playfield protected by a lifetime warranty\*