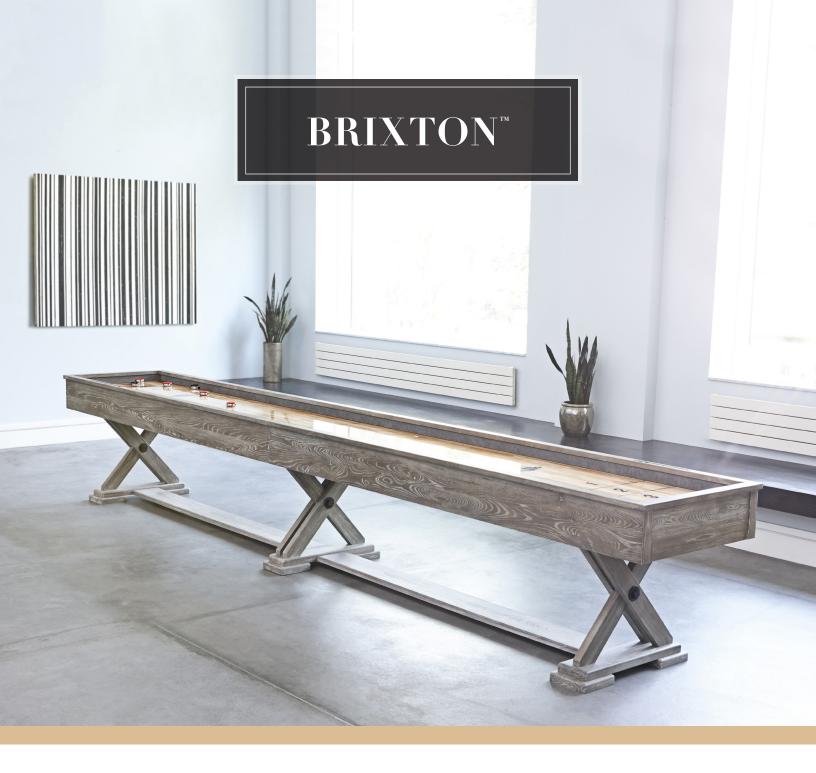

The Brixton shuffleboard table features clean lines and a sturdy yet streamlined design that showcases a unique "X" foundation — a perfect match to the best-selling Brixton Billiards Table.

The Brixton is available in a unique driftwood finish and features a 12-, 14- and 16-foot-long with a 20-inch-wide play surface that promises to deliver quality and playability.

## **FEATURES**

- Hammered metal hardware and distinctive "X" foundation design
- Hand-rubbed antique finish showcasing the natural grains and texture of the cabinet's rough-hewn wood
- Climate adjusters
- Accessories include: four black weights, four red weights, built-in abacus scoring system, table brush, and shuffleboard wax