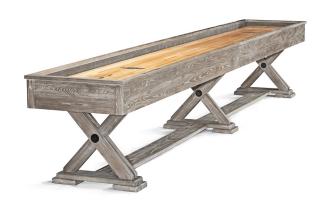

The Brixton shuffleboard table features clean lines and a sturdy yet streamlined design that showcases a unique "X" foundation — a perfect match to the best-selling Brixton Billiards Table.

The Brixton is available in a unique driftwood finish and features a 12-, 14- and 16-foot-long with a 20-inch-wide play surface that promises to deliver quality and playability.

## **MEASUREMENTS**

| Size                   | 12' / 14' / 16'                                                    |
|------------------------|--------------------------------------------------------------------|
| Dimensions (L x W x H) | 147.3" x 29.9" x 32.3"                                             |
|                        | 171.5" x 29.9" x 32.3"                                             |
|                        | 195.3" x 29.6" x 32.3"                                             |
| Playfield (L x W x H)  | 132.5" x 20" x 2.5" (12 ft)                                        |
|                        | 156.5" x 20" x 2.5" (14 ft)                                        |
|                        | 180.5" x 20" x 2.5" (16 ft)                                        |
| Weight                 | 581 lbs <sup>†</sup> / 657 lbs <sup>†</sup> / 687 lbs <sup>†</sup> |