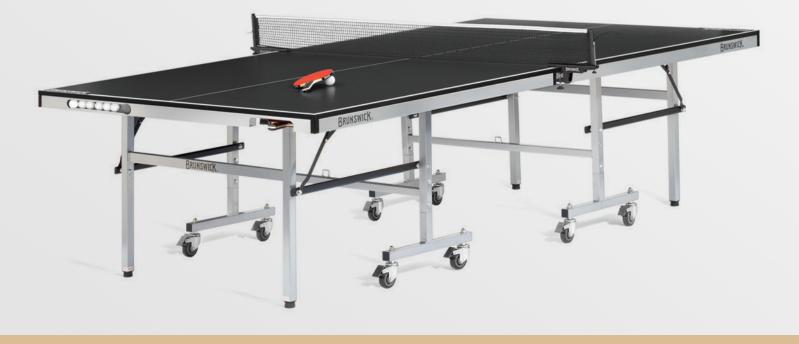

# **SMASH 7.0**<sup>™</sup>

### FEATURES

- Black or pink playing surface with repeat roller coating
- Graphics: white on deck; black on framing; screened
- Premium net, post clamps and a ball & paddle set included
- Folds up for storage

### MATERIALS

- Deck Material: 25mm thick MDF
- Frame Material: 20mm x 60mm heavy gage steel tubing with silver powder coating
- Carriage Material: 40mm x 40mm heavy gauge steel tubing with silver powder coating

### **MEASUREMENTS**

| Dimensions (L x W x H) | 107.9" x 60" x 29.9" (Unfolded)<br>36" x 60" x 63" (Folded) |
|------------------------|-------------------------------------------------------------|
| Caster Diameter        | 100mm                                                       |
| Weight                 | 265 lbs*                                                    |