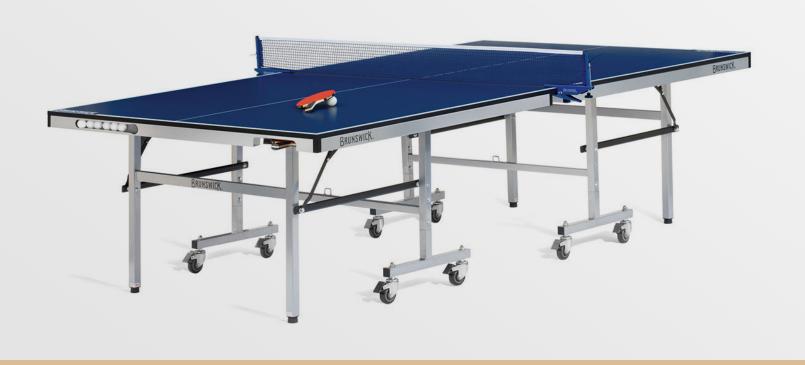

# SMASH 5.0<sup>™</sup>

# **FEATURES**

- Blue playing surface with repeat roller coating
- Graphics: white on deck; black on framing; screened
- Premium net, post clamps and a ball & paddle set included
- Folds up for storage

# **MATERIALS**

- Deck Material: 18mm thick MDF
- Frame Material: 20mm x 50mm heavy gage steel tubing with silver powder coating
- Carriage Material: 35mm x 35mm heavy gauge steel tubing with silver powder coating

# **MEASUREMENTS**

| Dimensions (L x W x H) | 108" x 60" x 30" (Unfolded)<br>36" x 60" x 63" (Folded) |
|------------------------|---------------------------------------------------------|
| Caster Diameter        | 75mm                                                    |
| Weight                 | 208 lbs*                                                |