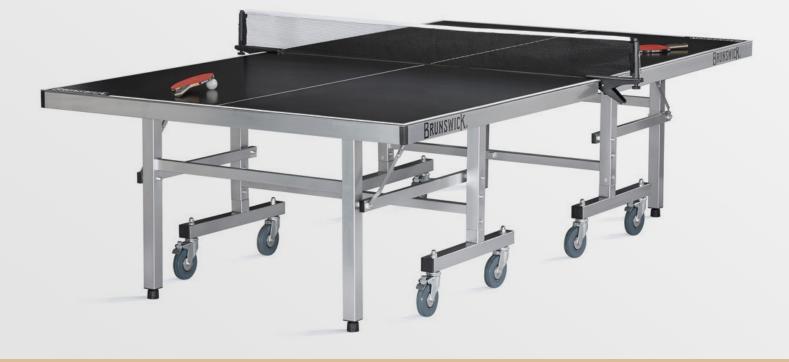

# **SMASH 7.0** I/O<sup>™</sup>

### FEATURES

- Designed for indoor or outdoor play
- Black playing surface with repeat roller coating
- Graphics: white on deck; black on framing; screened
- Premium net, post clamps and a ball & paddle set included
- Folds up and rolls away for storage

### MATERIALS

- Deck Material: 4mm aluminum clad ABS
- Frame Material: 20mm x 60mm heavy gage steel tubing with silver powder coating
- Carriage Material: 50mm x 50mm heavy gauge steel tubing with silver powder coating

### **MEASUREMENTS**

| Dimensions (L x W x H) | 108" x 60" x 30" (Unfolded)<br>36" x 60" x 63" (Folded) |
|------------------------|---------------------------------------------------------|
| Caster Diameter        | 125mm                                                   |
| Weight                 | 176 lbs*                                                |