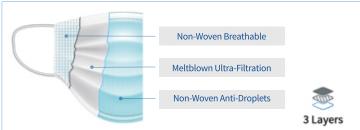

#### **Features**

- High Filtration ≥ 99.9%
- No Latex & Hypoallergenic
- Ultra Light & Comfortable
- Adjustable Nose Bridge
- Ultra Soft Ear Loops
- Medical Grade

The Bristol Mask mask is made of 3 non-woven layers with an outer layer splash resistant, a middle layer with high filtration meltblown and an inner layer ultra light and breathable.