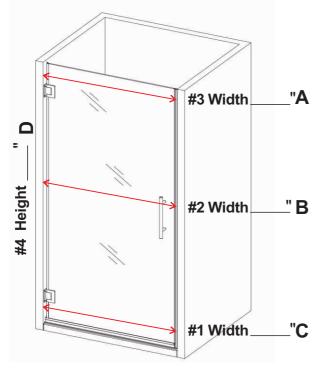

## Miko Hinge Door ( Opens in / out)

Provide A, B, C Exact Width Size And Max Ceiling Height For A 72" Or 76" Glass Height Fit. Pick A Hardware Finished: Chrome, Brushed Nickel, Matte Black Or Brushed Gold. Confirm, Delivery & Receive, 2-3 Days Lead Time.

| Need Your Exact Measurements (Even Decimals too 1/8", 1/4 ", 3/8 ", 1/2 ", 5/8", 3/4", 7/8") |                   |  |
|----------------------------------------------------------------------------------------------|-------------------|--|
| <u> </u>                                                                                     | Width             |  |
| B:                                                                                           | Width             |  |
| <u>©:</u>                                                                                    | Width             |  |
| Width 24-1/2"                                                                                | W 25-1/2" W 26" W |  |
| D : Height 72"                                                                               | 76"H              |  |
| MAX Ceiling Height For                                                                       |                   |  |
| Hardware Finish                                                                              |                   |  |
| ©: Chrome                                                                                    | Brushed Nickel    |  |
| Matte Black                                                                                  | Brushed Gold      |  |