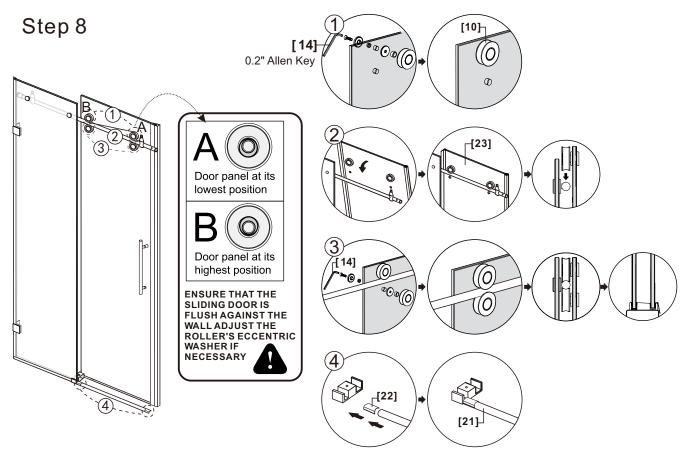

Step 9

[25] [25] [17] Screw ST4x35 [5]

Step 10

Step 11

Step 12

Allow 24 hours for silicone to dry before use.

Reversible for a Right or Left Wall Installation