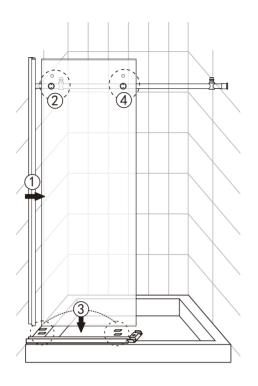

# ◆ Installation Steps

### Step 2

Step 3

Step 4

If the shower enclosure is installed on the floor directly, use 0.24" bit to drill the hole and a Wall Anchor [3E] is needed.

Step 5

Step 6

View from inside

Step 7