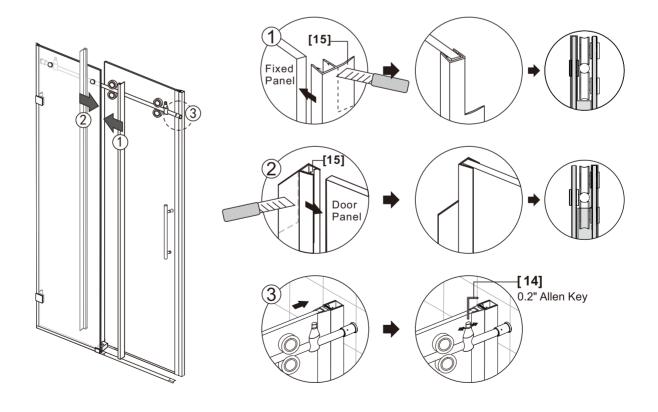

Step 9

[25] [25] [17] Screw ST4x35 [5]

Step 10

Step 11

Step 12

Allow 24 hours for silicone to dry before use.

Reversible for a Right or Left Wall Installation