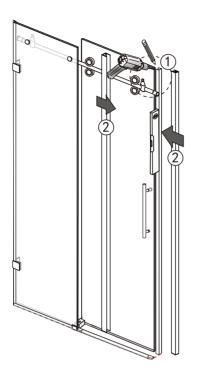

Step 9

[25] [25] [17] Screw ST4x35 [5]

Step 10

Step 11

Step 12

Allow 24 hours for silicone to dry before use.

Reversible for a Right or Left Wall Installation