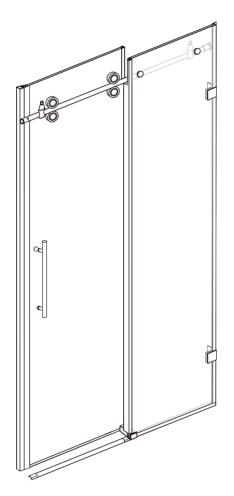

### Assembly Drawing

- [1] 2xWall Brackets.
- [2] 1xTop Bar with Fasteners. [3] 1xBottom Guide.
- [4] 4xWall Plugs.
- [5] 4xScrews ŠT4x35.
- [6] 3xScrew Caps.
- [7] 3xBack Screw Caps. [8] 3xScrews ST4x10.
- [9] 1xHandle Set.
- [10] 4xRollers.
- [11] 2xStoppers.
- [12] 1x0.1" Allen Key.
- [13] 1x0.16" Allen Key.

- [14] 1x0.2" Allen Key.
- [15] 2xSide Gaskets.
- [16] 1xWall Gasket.
- [17] 1xMagnetic Seal.
- [18] 1xBottom Door Gasket.
- [19] 4xU Channel Shims.
- [20] 1xU Channel.
- [21] 1xAluminum Seal.
- [22] 2xConnectors.
- [23] 1xDoor Panel.
- [24] 1xFixed Panel.
- [25] 1xWall Post.
- [26] 1xPost.
- [27] 2xHinges.