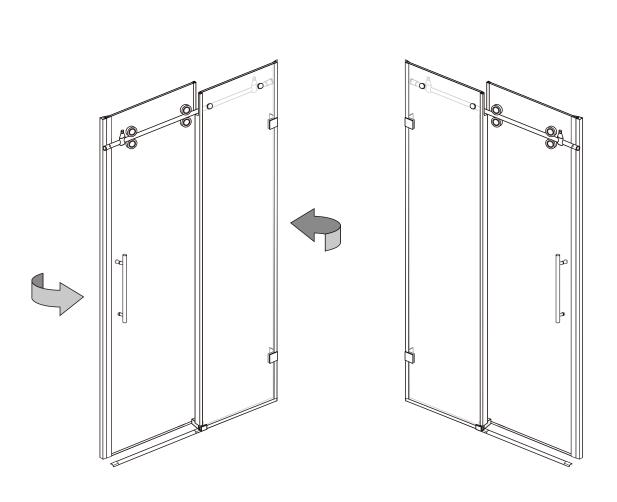

# ◆ Installation Steps

### Step 2

Step 3

Step 4

If the shower enclosure is installed on the floor directly, use 0.24" bit to drill the hole and a Wall Anchor [3E] is needed.

Step 5

Step 6

View from inside

Step 7