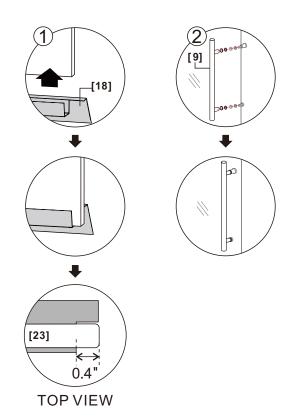

- [14] 1x0.2" Allen Key.
- [15] 2xSide Gaskets.
- [16] 1xWall Gasket.
- [17] 1xMagnetic Seal.
- [18] 1xBottom Door Gasket.
- [19] 4xU Channel Shims.
- [20] 1xU Channel.
- [21] 1xAluminum Seal.
- [22] 2xConnectors.
- [23] 1xDoor Panel.
- [24] 1xFixed Panel.
- [25] 1xWall Post.
- [26] 1xPost.
- [27] 2xHinges.