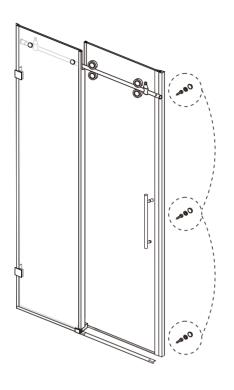

Step 9

[25] [25] [17] Screw ST4x35 [5]

Step 10

Step 11

Step 12

Allow 24 hours for silicone to dry before use.

Reversible for a Right or Left Wall Installation