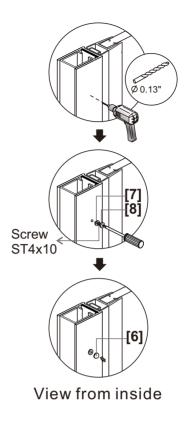

### Step 2

Step 3

Step 4

If the shower enclosure is installed on the floor directly, use 0.24" bit to drill the hole and a Wall Anchor [3E] is needed.

Step 5

Step 6

View from inside

Step 7