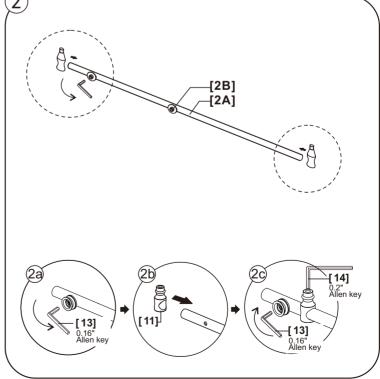

### Step 2

Step 3

Step 4

If the shower enclosure is installed on the floor directly, use 0.24" bit to drill the hole and a Wall Anchor [3E] is needed.

Step 5

Step 6

View from inside

Step 7