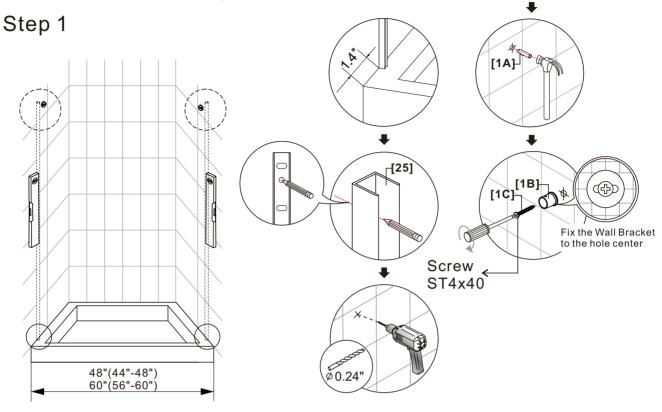

### Step 2

Step 3

Step 4

If the shower enclosure is installed on the floor directly, use 0.24" bit to drill the hole and a Wall Anchor [3E] is needed.

Step 5

Step 6

View from inside

Step 7