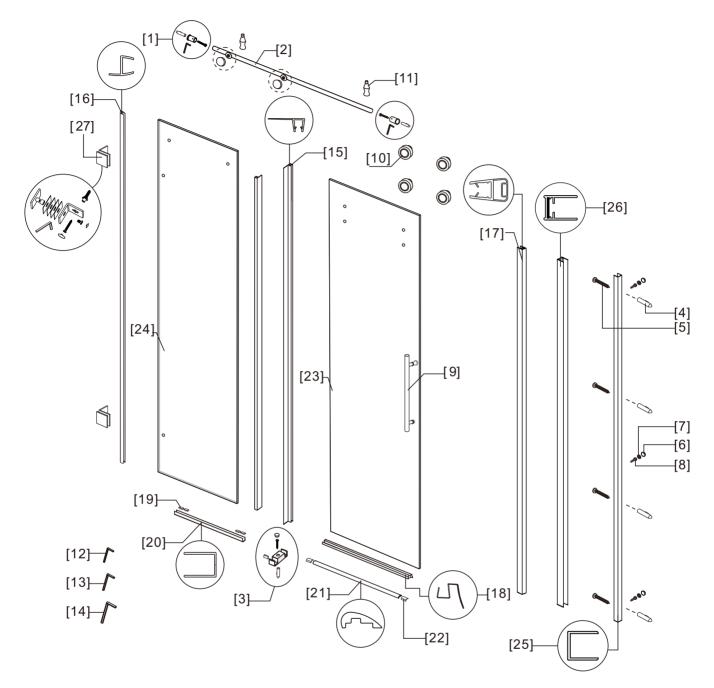

### Assembly Drawing

- [1] 2xWall Brackets.
- [2] 1xTop Bar with Fasteners. [3] 1xBottom Guide.
- [4] 4xWall Plugs.
- [5] 4xScrews ŠT4x35.
- [6] 3xScrew Caps.
- [7] 3xBack Screw Caps. [8] 3xScrews ST4x10.
- [9] 1xHandle Set.
- [10] 4xRollers.
- [11] 2xStoppers.
- [12] 1x0.1" Allen Key.
- [13] 1x0.16" Allen Key.

- [14] 1x0.2" Allen Key.
- [15] 2xSide Gaskets.
- [16] 1xWall Gasket.
- [17] 1xMagnetic Seal.
- [18] 1xBottom Door Gasket.
- [19] 4xU Channel Shims.
- [20] 1xU Channel.
- [21] 1xAluminum Seal.
- [22] 2xConnectors.
- [23] 1xDoor Panel.
- [24] 1xFixed Panel.
- [25] 1xWall Post.
- [26] 1xPost.
- [27] 2xHinges.