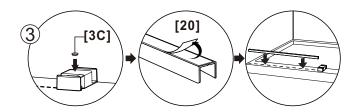

### Step 2

Step 3

Step 4

If the shower enclosure is installed on the floor directly, use 0.24" bit to drill the hole and a Wall Anchor [3E] is needed.

Step 5

Step 6

View from inside

Step 7