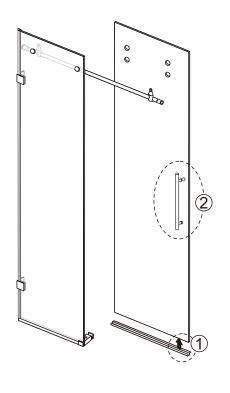

### Assembly Drawing

- [1] 2xWall Brackets.
- [2] 1xTop Bar with Fasteners. [3] 1xBottom Guide.
- [4] 4xWall Plugs.
- [5] 4xScrews ŠT4x35.
- [6] 3xScrew Caps.
- [7] 3xBack Screw Caps. [8] 3xScrews ST4x10.
- [9] 1xHandle Set.
- [10] 4xRollers.
- [11] 2xStoppers.
- [12] 1x0.1" Allen Key.
- [13] 1x0.16" Allen Key.

- [14] 1x0.2" Allen Key.
- [15] 2xSide Gaskets.
- [16] 1xWall Gasket.
- [17] 1xMagnetic Seal.
- [18] 1xBottom Door Gasket.
- [19] 4xU Channel Shims.
- [20] 1xU Channel.
- [21] 1xAluminum Seal.
- [22] 2xConnectors.
- [23] 1xDoor Panel.
- [24] 1xFixed Panel.
- [25] 1xWall Post.
- [26] 1xPost.
- [27] 2xHinges.