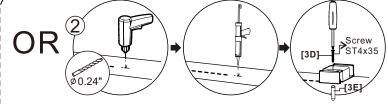

### Step 2

Step 3

Step 4

If the shower enclosure is installed on the floor directly, use 0.24" bit to drill the hole and a Wall Anchor [3E] is needed.

Step 5

Step 6

View from inside

Step 7