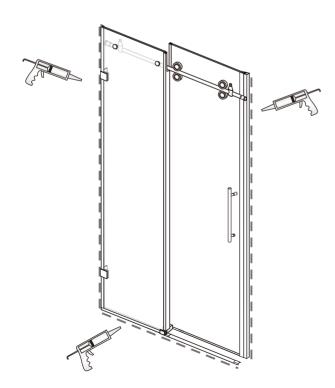

Step 9

[25] [25] [17] Screw ST4x35 [5]

Step 10

Step 11

Step 12

Allow 24 hours for silicone to dry before use.

Reversible for a Right or Left Wall Installation