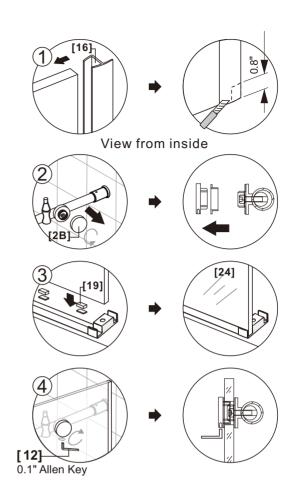

### Step 2

Step 3

Step 4

If the shower enclosure is installed on the floor directly, use 0.24" bit to drill the hole and a Wall Anchor [3E] is needed.

Step 5

Step 6

View from inside

Step 7