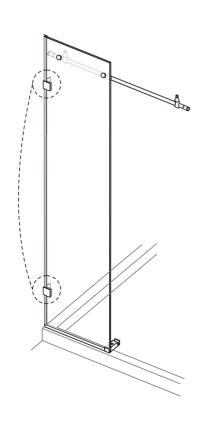

s.
- [2] 1xTop Bar with Fasteners. [3] 1xBottom Guide.
- [4] 4xWall Plugs.
- [5] 4xScrews ŠT4x35.
- [6] 3xScrew Caps.
- [7] 3xBack Screw Caps. [8] 3xScrews ST4x10.
- [9] 1xHandle Set.
- [10] 4xRollers.
- [11] 2xStoppers.
- [12] 1x0.1" Allen Key.
- [13] 1x0.16" Allen Key.

- [14] 1x0.2" Allen Key.
- [15] 2xSide Gaskets.
- [16] 1xWall Gasket.
- [17] 1xMagnetic Seal.
- [18] 1xBottom Door Gasket.
- [19] 4xU Channel Shims.
- [20] 1xU Channel.
- [21] 1xAluminum Seal.
- [22] 2xConnectors.
- [23] 1xDoor Panel.
- [24] 1xFixed Panel.
- [25] 1xWall Post.
- [26] 1xPost.
- [27] 2xHinges.

# ◆ Installation Steps



### Step 2





Step 3





Step 4







If the shower enclosure is installed on the floor directly, use 0.24" bit to drill the hole and a Wall Anchor [3E] is needed.



Step 5





Step 6





View from inside

Step 7







Step 9



[25] [25] [17] Screw ST4x35 [5]

Step 10



Step 11





Step 12







Allow 24 hours for silicone to dry before use.



Reversible for a Right or Left Wall Installation