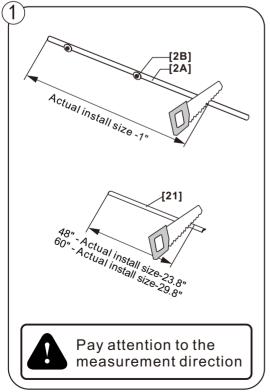

### Step 2

Step 3

Step 4

If the shower enclosure is installed on the floor directly, use 0.24" bit to drill the hole and a Wall Anchor [3E] is needed.

Step 5

Step 6

View from inside

Step 7