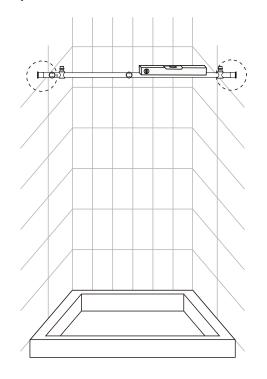

| -        |     |                                        |

### Assembly Drawing



- [1] 2xWall Brackets.
- [2] 1xTop Bar with Fasteners. [3] 1xBottom Guide.
- [4] 4xWall Plugs.
- [5] 4xScrews ŠT4x35.
- [6] 3xScrew Caps.
- [7] 3xBack Screw Caps. [8] 3xScrews ST4x10.
- [9] 1xHandle Set.
- [10] 4xRollers.
- [11] 2xStoppers.
- [12] 1x0.1" Allen Key.
- [13] 1x0.16" Allen Key.

- [14] 1x0.2" Allen Key.
- [15] 2xSide Gaskets.
- [16] 1xWall Gasket.
- [17] 1xMagnetic Seal.
- [18] 1xBottom Door Gasket.
- [19] 4xU Channel Shims.
- [20] 1xU Channel.
- [21] 1xAluminum Seal.
- [22] 2xConnectors.
- [23] 1xDoor Panel.
- [24] 1xFixed Panel.
- [25] 1xWall Post.
- [26] 1xPost.
- [27] 2xHinges.

# ◆ Installation Steps



### Step 2





Step 3





Step 4







If the shower enclosure is installed on the floor directly, use 0.24" bit to drill the hole and a Wall Anchor [3E] is needed.



Step 5





Step 6





View from inside

Step 7







Step 9



[25] [25] [17] Screw ST4x35 [5]

Step 10



Step 11





Step 12







Allow 24 hours for silicone to dry before use.



Reversible for a Right or Left Wall Installation