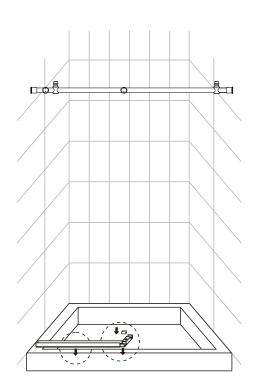

# ◆ Installation Steps

### Step 2

Step 3

Step 4

If the shower enclosure is installed on the floor directly, use 0.24" bit to drill the hole and a Wall Anchor [3E] is needed.

Step 5

Step 6

View from inside

Step 7