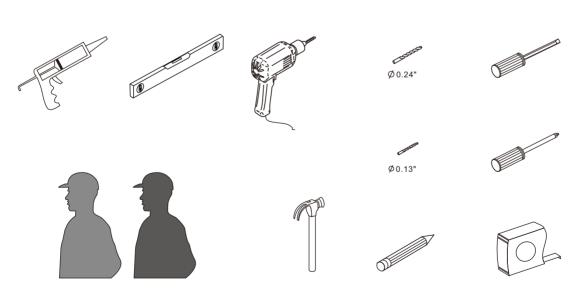

### **Tools Required**

This product is heavy and may require two people to install.