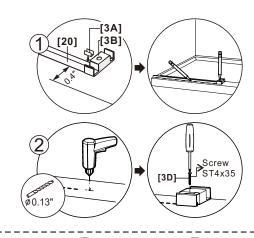

# ◆ Box Contents:

| 1xInstallation<br>Instruction.                                                                                                     | -        |     | [I                                     |
|------------------------------------------------------------------------------------------------------------------------------------|----------|-----|----------------------------------------|
| [1] 2xWall Brackets:<br>[1A] 2xWall Plugs.<br>[1B] 2xWall Brackets.<br>[1C] 2xScrews ST4x40.<br>[1D] 2x0.12" Allen Key.            | -        |     | 00° 1 00° 1                            |
| [2] 1xTop Bar with Fasteners:<br>[2A] 1xTop Bar.<br>[2B] 2xFasteners.                                                              | -        |     | ~~~~~~~~~~~~~~~~~~~~~~~~~~~~~~~~~~~~~~ |
| [3] 1xBottom Guide:<br>[3A] 1xBottom Guide.<br>[3B] 1xShim.<br>[3C] 1xScrew Caps.<br>[3D] 1xScrews ST4x35.<br>[3E] 1xWall Anchors. | <b>→</b> |     |                                        |
| [4]4xWall Anchors.<br>[5]4xScrews ST4x35.                                                                                          | -        |     |                                        |
| [6]3xScrew Caps.<br>[7]3xBack Screw Caps.<br>[8]3xScrews ST4x10.                                                                   | -        |     |                                        |
| [9] 1xHandle Set.                                                                                                                  | -        |     | <del>y</del>                           |
| [10] 4xRollers.                                                                                                                    | -        |     |                                        |
| [11] 2xStoppers.                                                                                                                   | -        |     | 8 8                                    |
| [12] 1x 0. 1" Allen Key.<br>[13] 1x 0. 16" Allen Key.<br>[14] 1x 0. 2" Allen Key.                                                  | -        |     | 111                                    |
| [15] 2xSide Gaskets.<br>[16] 1xWall Gasket.<br>[17] 1xMagnetic Seal.<br>[18] 1xBottom Door Gasket.                                 | -        |     |                                        |
| [19] 4xU Channel Shims.                                                                                                            | -        | ,   | 0000                                   |
| [20] 1xU Channel.                                                                                                                  | <b>-</b> |     |                                        |
| [21] 1xAluminum Seal.                                                                                                              | <b>-</b> | (~) |                                        |
| [22] 2xAluminum Seal Caps.                                                                                                         | -        |     |                                        |
| [23] 1xDoor Panel.                                                                                                                 | -        |     |                                        |
| [24] 1xFixed Panel .                                                                                                               | <b>→</b> |     |                                        |
| [25] 1xWall Post.<br>[26] 1xPost.                                                                                                  | -        |     |                                        |
| [27] 2xHinges                                                                                                                      | -        |     |                                        |

### Assembly Drawing

- [1] 2xWall Brackets.
- [2] 1xTop Bar with Fasteners. [3] 1xBottom Guide.
- [4] 4xWall Plugs.
- [5] 4xScrews ŠT4x35.
- [6] 3xScrew Caps.
- [7] 3xBack Screw Caps. [8] 3xScrews ST4x10.
- [9] 1xHandle Set.
- [10] 4xRollers.
- [11] 2xStoppers.
- [12] 1x0.1" Allen Key.
- [13] 1x0.16" Allen Key.

- [14] 1x0.2" Allen Key.
- [15] 2xSide Gaskets.
- [16] 1xWall Gasket.
- [17] 1xMagnetic Seal.
- [18] 1xBottom Door Gasket.
- [19] 4xU Channel Shims.
- [20] 1xU Channel.
- [21] 1xAluminum Seal.
- [22] 2xConnectors.
- [23] 1xDoor Panel.
- [24] 1xFixed Panel.
- [25] 1xWall Post.
- [26] 1xPost.
- [27] 2xHinges.