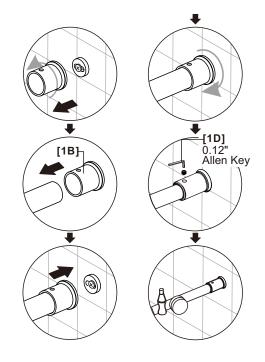

# ◆ Box Contents:

| 1xInstallation<br>Instruction.                                                                                                     | -        |     | [I                                     |
|------------------------------------------------------------------------------------------------------------------------------------|----------|-----|----------------------------------------|
| [1] 2xWall Brackets:<br>[1A] 2xWall Plugs.<br>[1B] 2xWall Brackets.<br>[1C] 2xScrews ST4x40.<br>[1D] 2x0.12" Allen Key.            | -        |     | 00° 1 00° 1                            |
| [2] 1xTop Bar with Fasteners:<br>[2A] 1xTop Bar.<br>[2B] 2xFasteners.                                                              | -        |     | ~~~~~~~~~~~~~~~~~~~~~~~~~~~~~~~~~~~~~~ |
| [3] 1xBottom Guide:<br>[3A] 1xBottom Guide.<br>[3B] 1xShim.<br>[3C] 1xScrew Caps.<br>[3D] 1xScrews ST4x35.<br>[3E] 1xWall Anchors. | <b>→</b> |     |                                        |
| [4]4xWall Anchors.<br>[5]4xScrews ST4x35.                                                                                          | -        |     |                                        |
| [6]3xScrew Caps.<br>[7]3xBack Screw Caps.<br>[8]3xScrews ST4x10.                                                                   | -        |     |                                        |
| [9] 1xHandle Set.                                                                                                                  | -        |     | <del>y</del>                           |
| [10] 4xRollers.                                                                                                                    | -        |     |                                        |
| [11] 2xStoppers.                                                                                                                   | -        |     | 8 8                                    |
| [12] 1x 0. 1" Allen Key.<br>[13] 1x 0. 16" Allen Key.<br>[14] 1x 0. 2" Allen Key.                                                  | -        |     | 111                                    |
| [15] 2xSide Gaskets.<br>[16] 1xWall Gasket.<br>[17] 1xMagnetic Seal.<br>[18] 1xBottom Door Gasket.                                 | -        |     |                                        |
| [19] 4xU Channel Shims.                                                                                                            | -        | ,   | 0000                                   |
| [20] 1xU Channel.                                                                                                                  | <b>-</b> |     |                                        |
| [21] 1xAluminum Seal.                                                                                                              | <b>-</b> | (~) |                                        |
| [22] 2xAluminum Seal Caps.                                                                                                         | -        |     |                                        |
| [23] 1xDoor Panel.                                                                                                                 | -        |     |                                        |
| [24] 1xFixed Panel .                                                                                                               | <b>→</b> |     |                                        |
| [25] 1xWall Post.<br>[26] 1xPost.                                                                                                  | -        |     |                                        |
| [27] 2xHinges                                                                                                                      | -        |     |                                        |

### Assembly Drawing

- [1] 2xWall Brackets.
- [2] 1xTop Bar with Fasteners. [3] 1xBottom Guide.
- [4] 4xWall Plugs.
- [5] 4xScrews ŠT4x35.
- [6] 3xScrew Caps.
- [7] 3xBack Screw Caps. [8] 3xScrews ST4x10.
- [9] 1xHandle Set.
- [10] 4xRollers.
- [11] 2xStoppers.
- [12] 1x0.1" Allen Key.
- [13] 1x0.16" Allen Key.

- [14] 1x0.2" Allen Key.
- [15] 2xSide Gaskets.
- [16] 1xWall Gasket.
- [17] 1xMagnetic Seal.
- [18] 1xBottom Door Gasket.
- [19] 4xU Channel Shims.
- [20] 1xU Channel.
- [21] 1xAluminum Seal.
- [22] 2xConnectors.
- [23] 1xDoor Panel.
- [24] 1xFixed Panel.
- [25] 1xWall Post.
- [26] 1xPost.
- [27] 2xHinges.