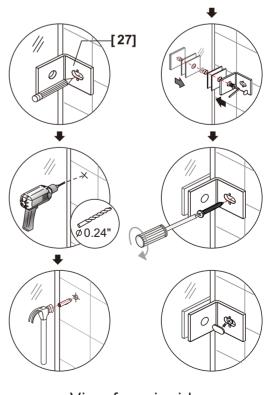

### Step 2

Step 3

Step 4

If the shower enclosure is installed on the floor directly, use 0.24" bit to drill the hole and a Wall Anchor [3E] is needed.

Step 5

Step 6

View from inside

Step 7