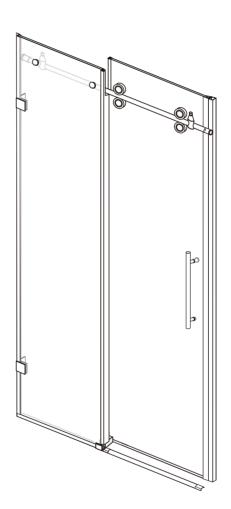

### Assembly Drawing

- [1] 2xWall Brackets.
- [2] 1xTop Bar with Fasteners. [3] 1xBottom Guide.
- [4] 4xWall Plugs.
- [5] 4xScrews ŠT4x35.
- [6] 3xScrew Caps.
- [7] 3xBack Screw Caps. [8] 3xScrews ST4x10.
- [9] 1xHandle Set.
- [10] 4xRollers.
- [11] 2xStoppers.
- [12] 1x0.1" Allen Key.
- [13] 1x0.16" Allen Key.

- [14] 1x0.2" Allen Key.
- [15] 2xSide Gaskets.
- [16] 1xWall Gasket.
- [17] 1xMagnetic Seal.
- [18] 1xBottom Door Gasket.
- [19] 4xU Channel Shims.
- [20] 1xU Channel.
- [21] 1xAluminum Seal.
- [22] 2xConnectors.
- [23] 1xDoor Panel.
- [24] 1xFixed Panel.
- [25] 1xWall Post.
- [26] 1xPost.
- [27] 2xHinges.